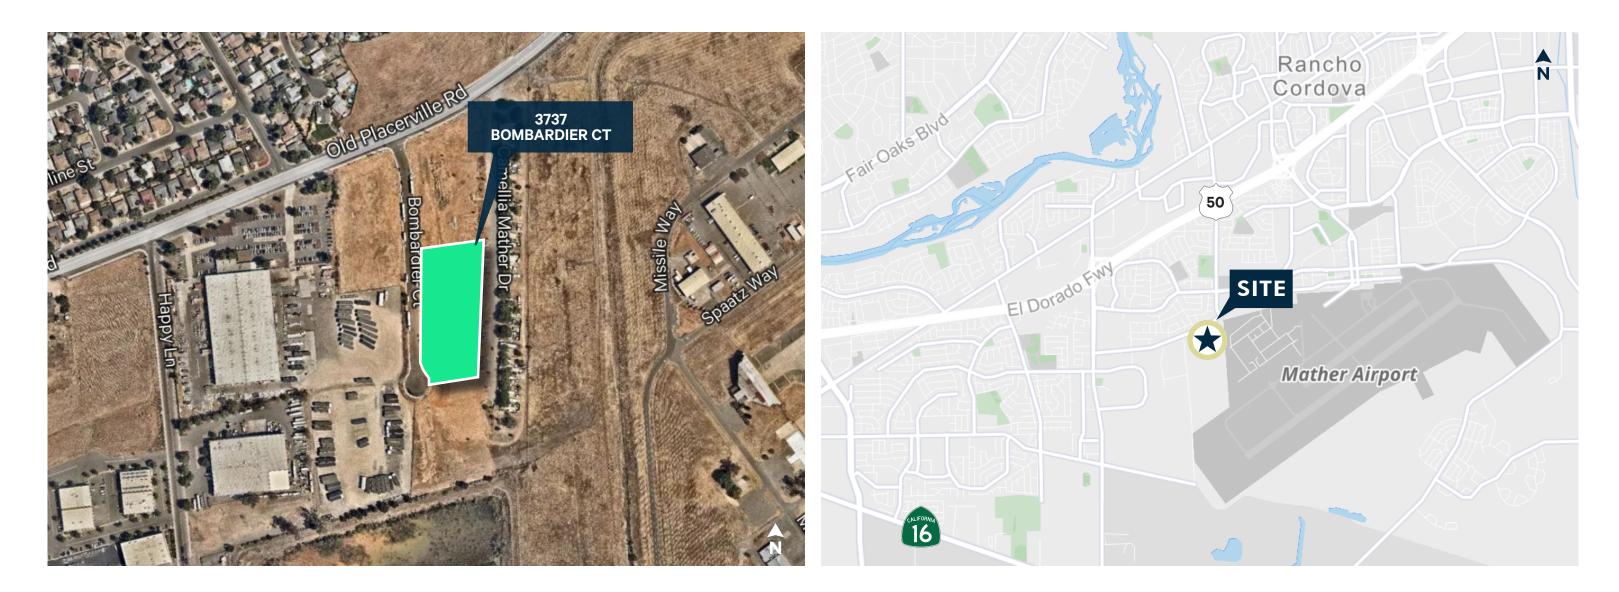

# **3737 Bombardier Court**

Build-to-Suit ±43,546 SF Industrial Building Opportunity Highway 50 Submarket