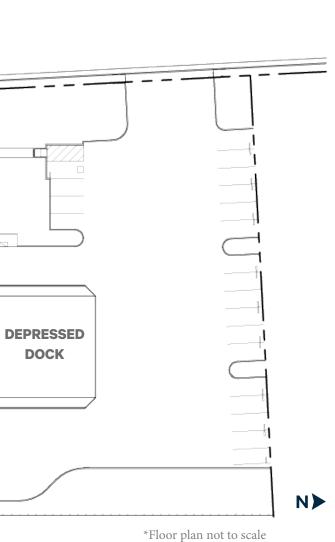

# **Property Details**

\*Buyer/Tenant to independently verify prior to entering binding agreement

- + Building SF: ±43,546
- + Available SF: ±43,546
- + Lot Size: ±1.78 Acres

- + Dock Doors: 8 9' x 10'
- + Clear Height: 30'
- + Column Spacing: 50' x 57'

- + Grade Doors: 4 12' x 14
- + Electrical: 800 Amps\* High Voltage
- + Sprinkler Density: ESFR
- + Zoning: M-1 Light Industrial

**BOMBARDIER COURT** /44 POTENTIAL POTENTIAL OFFICE OFFICE \_\_\_\_ GL GL ±43,546 SF **4 DOCK DOORS** DEPRESSED DOCK **4 DOCK DOORS** \_\_\_\_ GL GL

GL=GRADE LEVEL DOORS