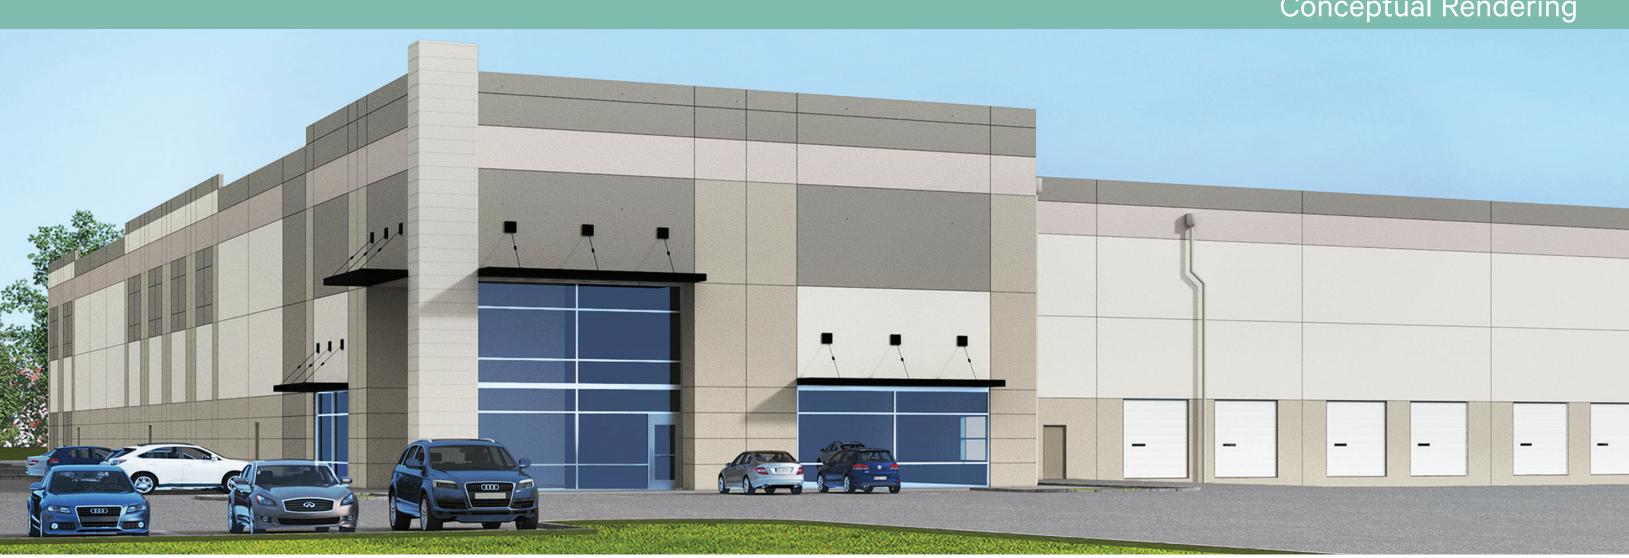

# **3737 Bombardier Court**

Build-to-Suit ±43,546 SF Industrial Building Opportunity Highway 50 Submarket



### **Contact Us**

#### Zac Sweet, SIOR

Senior Vice President C: 916 717 4768 zac.sweet@cbre.com Lic. 01352800

#### **Tyler Howell**

Senior Associate T: 916 781 4835 tyler.howell1@cbre.com Lic. 02100245

### Courtney Lee

Associate C: 916 906 5544 courtney.lee@cbre.com Lic. 02031694

Jason Law

Asset Manager, Buzz Oates T: 916 379 3860 jasonlaw@buzzoates.com Lic. 02129884





### **Conceptual Rendering**





# **Property Details**

\*Buyer/Tenant to independently verify prior to entering binding agreement

- + Building SF: ±43,546
- + Available SF: ±43,546
- + Lot Size: ±1.78 Acres

- + Dock Doors: 8 9' x 10'
- + Clear Height: 30'
- + Column Spacing: 50' x 57'

- + Grade Doors: 4 12' x 14
- + Electrical: 800 Amps\* High Voltage
- + Sprinkler Density: ESFR
- + Zoning: M-1 Light Indu