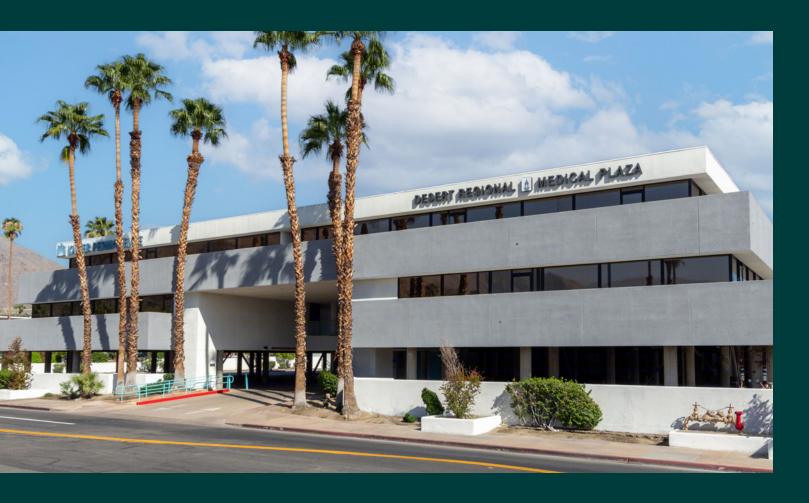

## Desert Professional Plaza

1100 N Palm Canyon Drive, Palm Springs, CA 92262

View Virtual Tour

**SIZE** 61,592 RSF

3.3 per 1,000 RSF

- Two-story medical plaza with outdoor courtyard and recent exterior upgrades – fresh paint and cooling tower
- Immediate access to Desert Regional Medical Center campus
- Diverse tenant roster includes cardiology, gastroenterology, family medicine, and more
- Located in the heart of Palm Springs along heavily trafficked commercial corridor with excellent exposure to over 23k daily drivers
- Abundant surface and covered parking with patient drop-off
- Generous Tenant Improvement Allowance with flexible terms

# Newly upgraded medical plaza with direct access to Desert Regional Medical Center campus.

73,609

AVERAGE HOUSEHOLD INCOME (5-MILE RADIUS)

\$90,029

PERCENT OF POPULATION INSURED (5-MILE RADIUS)

90.9%