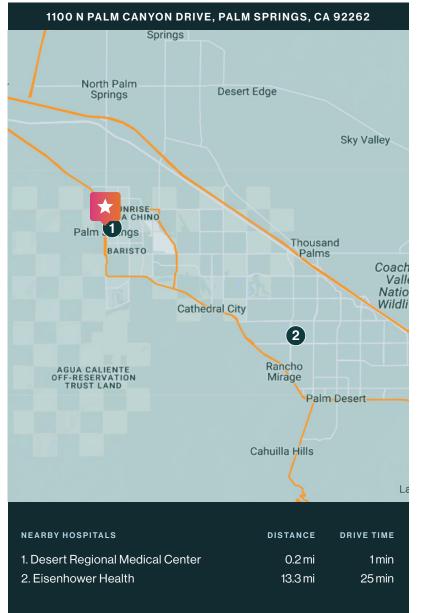

## Desert Professional Plaza

1100 N Palm Canyon Drive, Palm Springs, CA 92262

View Virtual Tour

**SIZE** 61,592 RSF

3.3 per 1,000 RSF

- Two-story medical plaza with outdoor courtyard and recent exterior upgrades – fresh paint and cooling tower
- Immediate access to Desert Regional Medical Center campus
- Diverse tenant roster includes cardiology, gastroenterology, family medicine, and more
- Located in the heart of Palm Springs along heavily trafficked commercial corridor with excellent exposure to over 23k daily drivers
- Abundant surface and covered parking with patient drop-off
- Generous Tenant Improvement Allowance with flexible terms

#### SURROUNDING POINTS OF INTEREST

- CVS Pharmacy
- · Ralphs
- ALDI
- The Vineyard Shopping Center
- Palm Mountain Resort & Spa
- Seven Lakes Country Club
- The Fitness Edge
- Starbucks
- Koffi Central Palm Springs
- Five Guys
- · Jack in the Box
- The Steakhouse Palm Springs