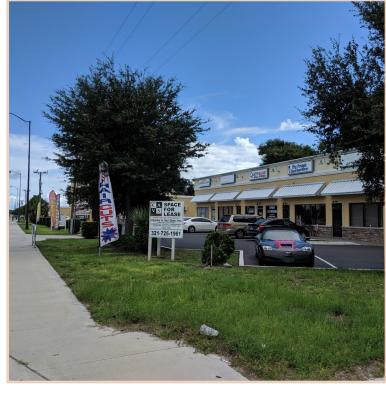

### PROPERTY HIGHLIGHTS

Price Great value for newly renovated space.

Parking Three entrances to the plaza off of US-1, paired with

multiple parking spots in front of each unit. There is additional parking around the side of the buildings.

Location Near 528, providing direct access to Orlando and the

densely populated beachside communities.

Aesthetics Freshly renovated suites, new paint, a newly renovated

> monument sign, and new façade signs over each business. The landscape is professionally maintained to communicate a clean, welcoming appearance across

the plaza.