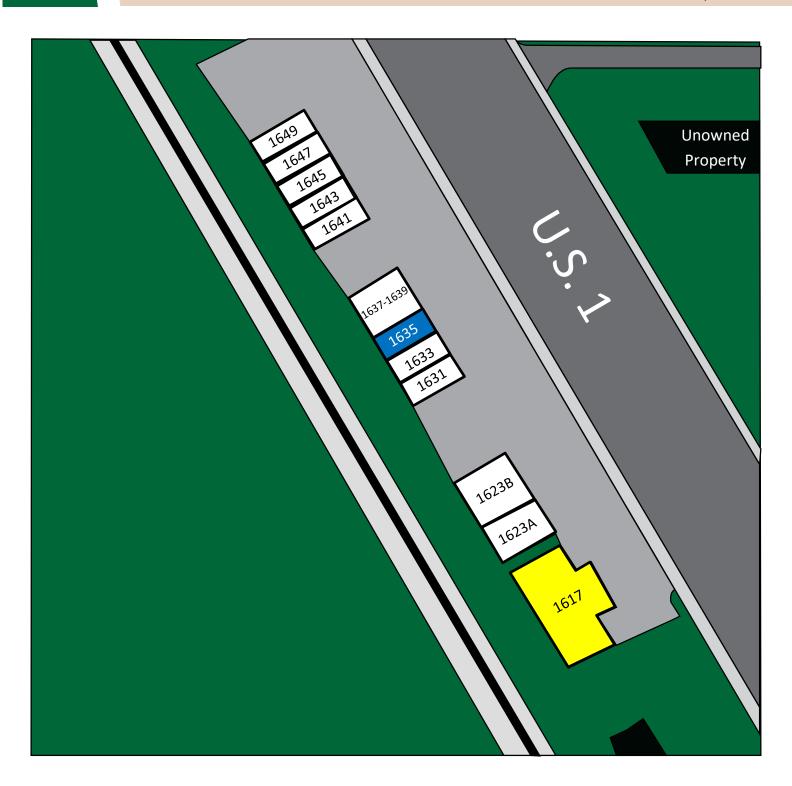

### **SITE PLAN**

Oak Park Plaza

1617-1649 N. Cocoa Blvd. Cocoa, FL 32922

### **UNITS FOR LEASE**

Oak Park Plaza

1617-1649 N. Cocoa Blvd. Cocoa, FL 32922

| DI DO | Size   | Rate    |           | Monthly Rate | Utilities Included |          |       |       | Haana                                                        |
|-------|--------|---------|-----------|--------------|--------------------|----------|-------|-------|--------------------------------------------------------------|
| BLDG  |        |         |           |              | Water              | Electric | Trash | Cable | Usage                                                        |
| 1617  | 4,937  | \$10.00 | SF/<br>YR | \$4,114.17   | Yes                | No       | Yes   | No    | Coming Available<br>March 1, 2025<br>Office and Retail Space |
| 1635  | 940 SF | \$13.00 | SF/<br>YR | \$1,272.92   | Yes                | No       | Yes   | No    | Office and Retail Space                                      |