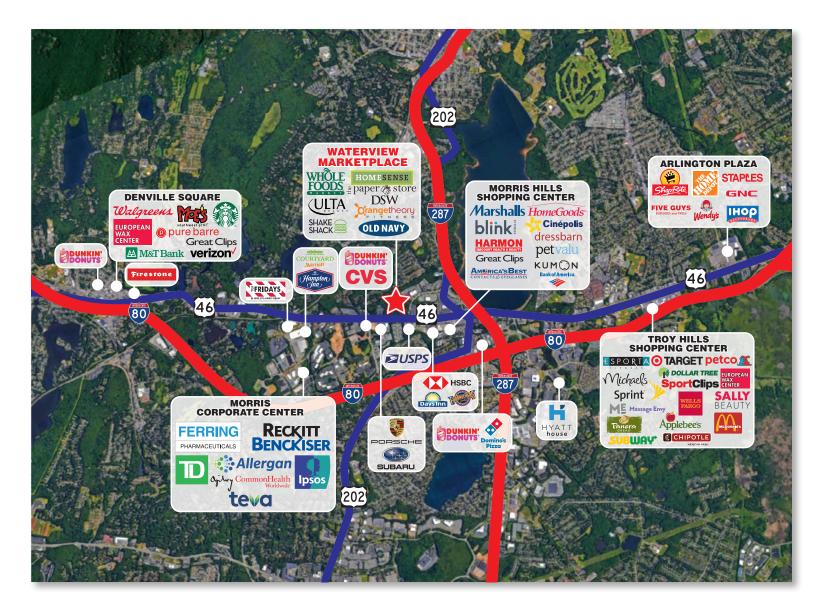

Average Daily Traffic Count on U.S. Route 46 is 26,941

Marshalls, HomeGoods, Cinèpolis, Blink Fitness, PetValu, Harmon (Morris Hills S/C); Target, Michaels, Esporta, Petco,

Dollar Tree, Sally Beauty, Sprint (Troy Hills S/C); Home Depot, ShopRite, Staples, GNC (Arlington Plaza)

Area Retailers: