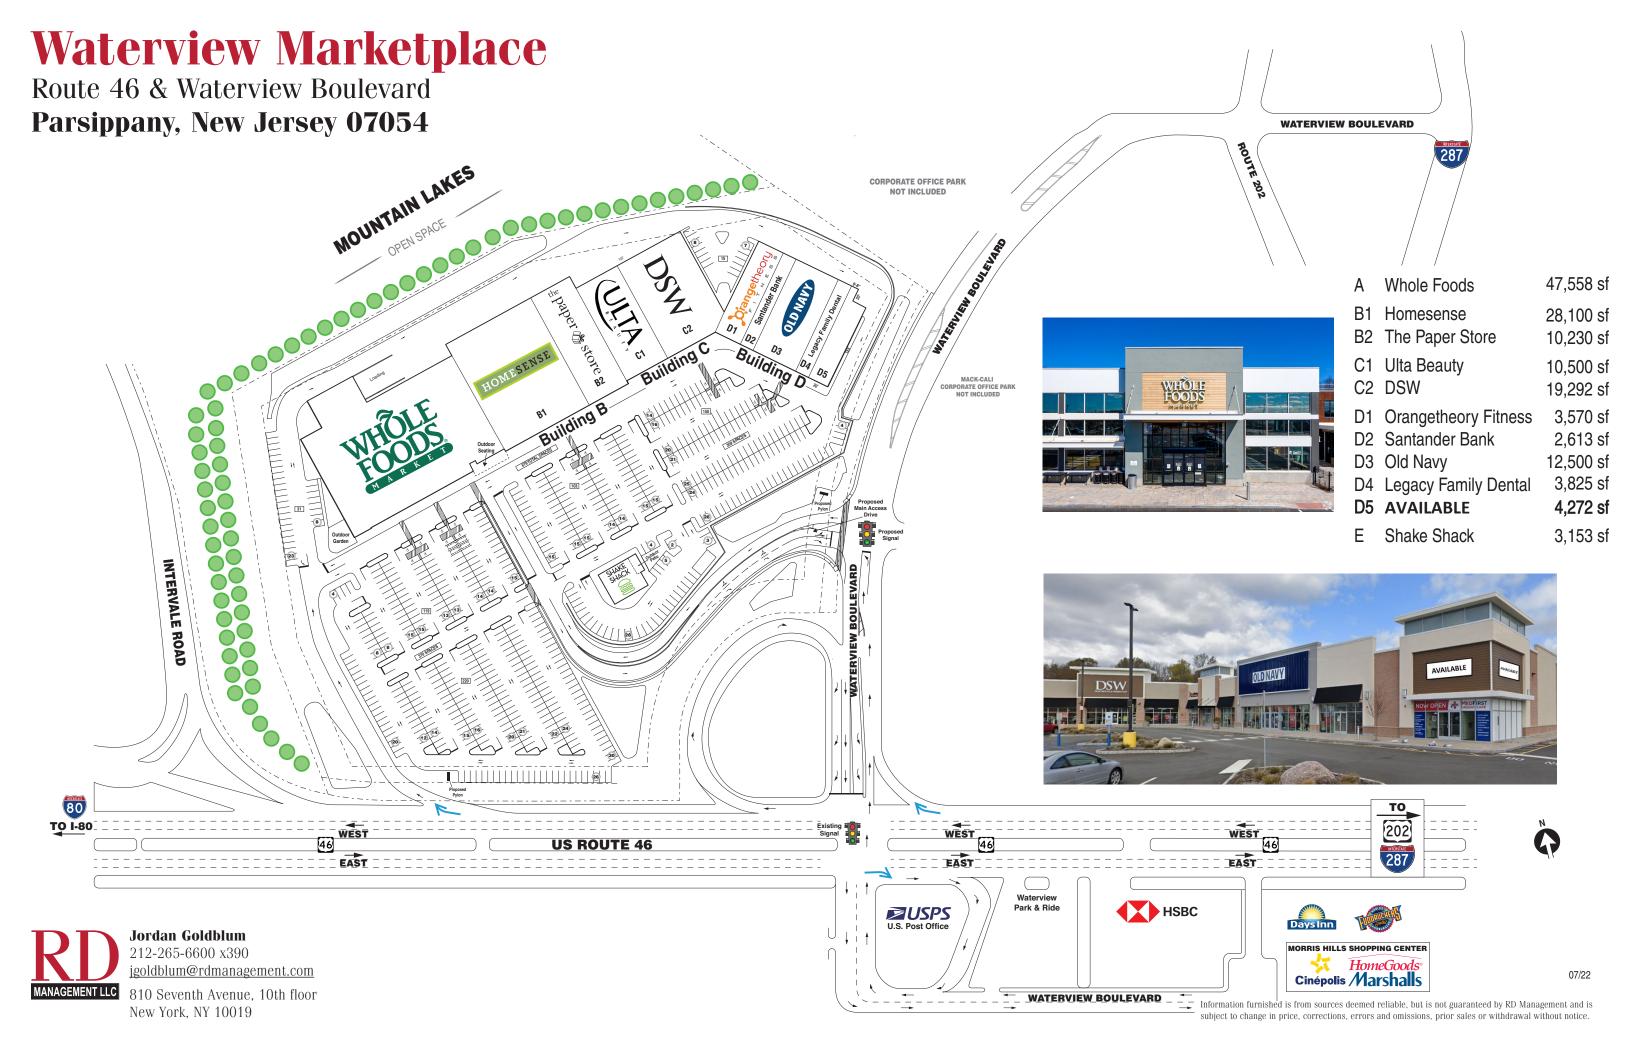

## **Waterview Marketplace**

**Location:** 

Waterview Marketplace is located in Morris County at Route 46 & Waterview Blvd., in Parsippany, NJ 07054. The site borders Mountain Lakes and is situated in a high density, high income trade area surrounded by numerous office parks.

Type:

**Traffic:** 

GLA:

Parking:

**Vital Statistics:** 

145,613 sf 682 cars

**Community Shopping Center** 

- Parsippany-Troy Hills (Morris County) is ranked the 5th best place to live in the country
- Whole Foods has 4,100 sf of indoor and outdoor seating 203 seats