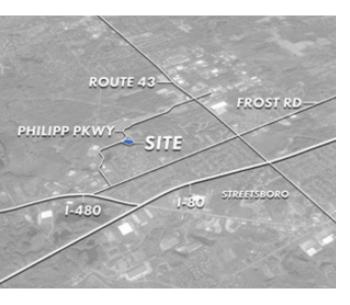

## BUILD TO SUIT FOR LEASE OR FOR SALE

**FROST ROAD COMMERCE CENTER** Philipp Pkwy & Frost Rd | Streetsboro, OH 44255 **David Stecker** 

Managing Director +1 216 937 1965 david.stecker@jll.com

## PROPERTY HIGHLIGHTS

- <u>+</u> 6.6 Acres
- Zoning: I-1 Industrial
- Adjacent parcels available
- Utilities available to the site
- Close proximity to I-80 and I-480 with easy highway access