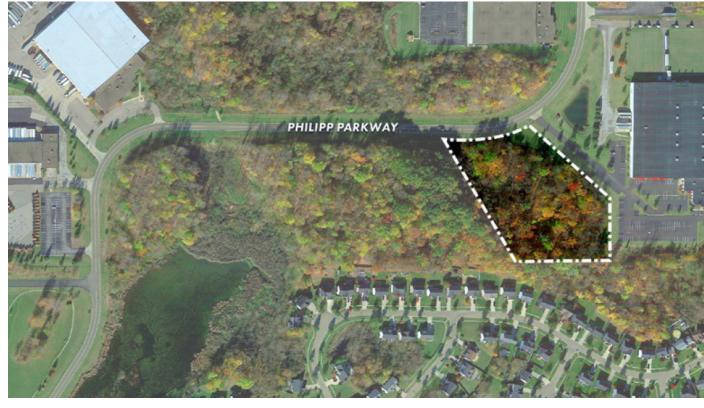

## BUILD TO SUIT FOR LEASE OR FOR SALE

**FROST ROAD COMMERCE CENTER** Philipp Pkwy & Frost Rd | Streetsboro, OH 44255 **David Stecker** 

Managing Director +1 216 937 1965 david.stecker@jll.com

## PROPERTY HIGHLIGHTS

- <u>+</u> 6.6 Acres
- Zoning: I-1 Industrial
- Adjacent parcels available
- Utilities available to the site
- Close proximity to I-80 and I-480 with easy highway access