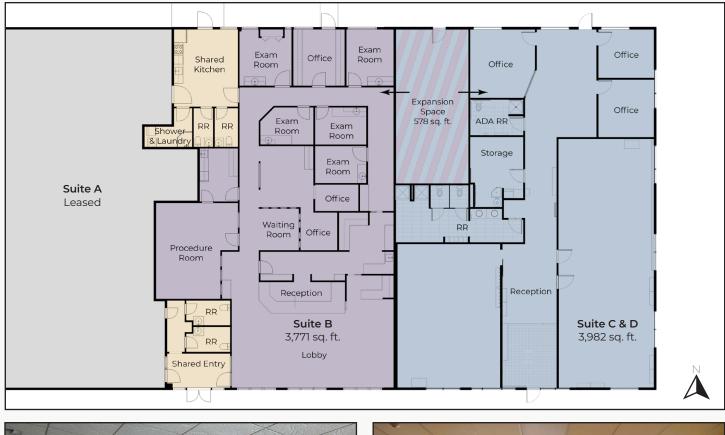

## Medical Health & Wellness For Lease

| Suite       | Size                  | Lease Rate / sq. ft. | Expenses / sq. ft.       |
|-------------|-----------------------|----------------------|--------------------------|
| Suite B     | 3,771 - 4,349 sq. ft. | \$25.00 NNN          | \$20.24*                 |
| Suite C & D | 1,000 - 3,982 sq. ft. | \$18.00 NNN          | \$19.60*                 |
| Combined    | 8,331 sq. ft.         | \$21.17 NNN          | \$19.89*                 |
|             |                       |                      | *Not Including Utilities |

\*Not Including Utilities

- High-Visibility Medical Office & Fitness Suites Available
- Suite B High-End Medical Office with Large Reception / Waiting Area, 6
  Exam Rooms with Sinks, 3 Offices, Procedure Room, Shower & Laundry
- Suite C & D 3 Large Studios, 3 Private Offices, Locker Rooms, Laundry & Additional Flex Storage Area
- Located on 30th Street with Traffic Counts over 28,000 VPD
- Abundant Parking & Digital Monument Signage Available
- Short-Term Individual Offices & Studio Spaces Also Available