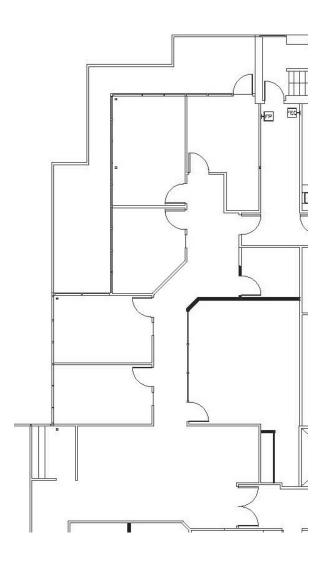

nd Highway 24
- Walking distance to BART
- Close proximity to retail services and amenities
- Covered parking / \$75 per month per stall
- · Professionally managed and maintained
- Comcast and AT&T internet connectivity
- Two EV charging stations
- Rental Rate: \$3.15/sf, Full Service



## FOR LEASE

## 1550 Parkside Drive

Suite 205, 220, 300 | Walnut Creek, CA











#### For more information, please contact:



# FOR LEASE 1550 Parkside Drive

## Suite 205, 220 & 300 | Walnut Creek, CA





SUITE 205 1,101 RSF

#### For more information, please contact:



## FOR LEASE 1550 Parkside Drive

### Suite 205, 220 & 300 | Walnut Creek, CA





SUITE 220 1,814 RSF

## For more information, please contact:



## FOR LEASE 1550 Parkside Drive

### Suite 205, 220 & 300 | Walnut Creek, CA





SUITE 300 2,474 RSF

## For more information, please contact: