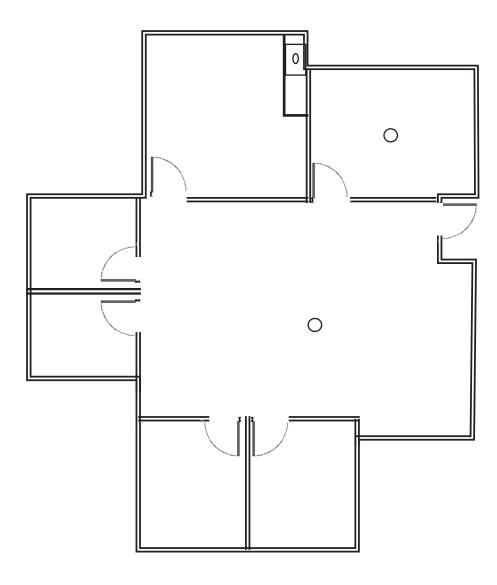

### Suite 205, 220 & 300 | Walnut Creek, CA

SUITE 220 1,814 RSF

### Suite 205, 220 & 300 | Walnut Creek, CA

SUITE 300 2,474 RSF