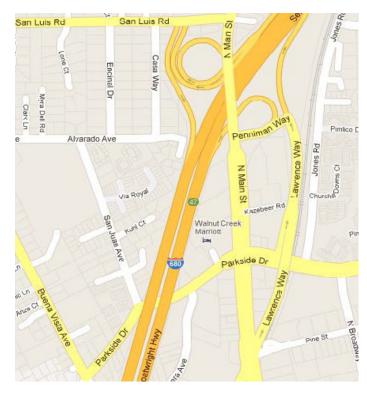

#### **PROPERTY HIGHLIGHTS**

Suite 205: ±1,101 SF

Sutie 220: ±1,814 SF

Suite 300: ±2,474 SF

- Immediate accessibility to Interstate 680 and Highway 24
- Walking distance to BART
- Close proximity to retail services and amenities
- Covered parking / \$75 per month per stall
- · Professionally managed and maintained
- Comcast and AT&T internet connectivity
- Two EV charging stations
- Rental Rate: \$3.15/sf, Full Service