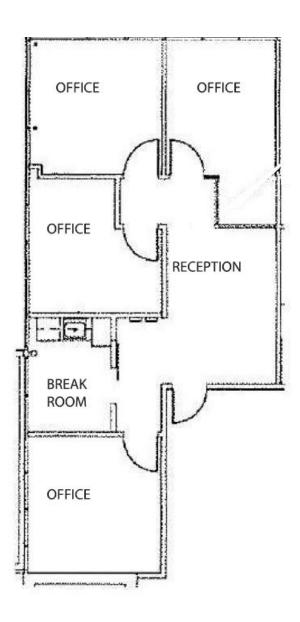

#### **PROPERTY HIGHLIGHTS**

Suite 205: ±1,101 SF

Sutie 220: ±1,814 SF

Suite 300: ±2,474 SF

- Immediate accessibility to Interstate 680 and Highway 24
- Walking distance to BART
- Close proximity to retail services and amenities
- Covered parking / \$75 per month per stall
- · Professionally managed and maintained
- Comcast and AT&T internet connectivity
- Two EV charging stations
- Rental Rate: \$3.15/sf, Full Service



## FOR LEASE

## 1550 Parkside Drive

Suite 205, 220, 300 | Walnut Creek, CA











#### For more information, please contact:



# FOR LEASE 1550 Parkside Drive

## Suite 205, 220 & 300 | Walnut Creek, CA





SUITE 205 1,101 RSF

#### For more information, please contact:



## FOR LEASE 1550 Parkside Drive

### Suite 205, 220 & 300 | Walnut Creek, CA





SUITE 220 1,814 RSF

## For more information, please contact:



## FOR LEASE 1550 Parkside Drive

### Suite 205, 220 & 300 | Walnut Creek, CA





SUITE 300 2,474 RSF

## For more information, please contact: