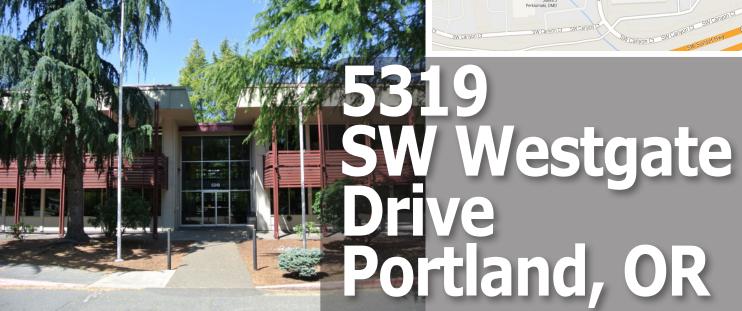

## Sylvan-Westgate Building

5319 SW Westgate Dr. Portland, OR

**AVAILABLE SPACES** 

Sylvan-Westgate Building

## **Office Space**

The Sylvan-Westgate building is a two-story office building located in the Sylvan-Highlands area, just minutes from downtown Portland. The building features abundant free parking, a common conference room, lunch room, landscaped courtyard, and walking distance from restaurants.