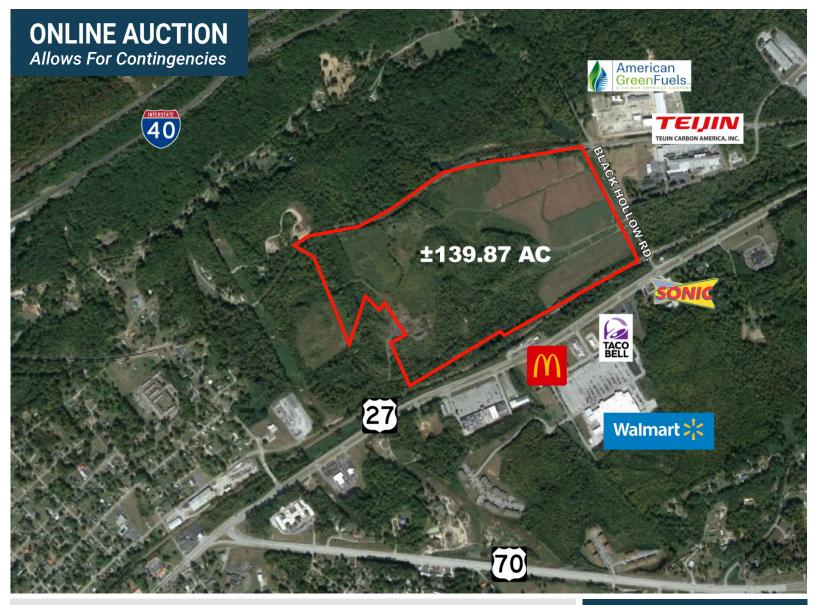

### ±139.87 ACRES INDUSTRIAL LAND FOR SALE IN ROANE COUNTY, TENNESSEE

398 Black Hallow Road. Roane County, TN 37854

FRE Auctions is pleased to present the Online Auction Plus<sup>®</sup> event (allows for contingencies) for ±139.87 Acres Industrial Land in Roane County, TN.

#### **PROPERTY HIGHLIGHTS**

- Zoned Heavy Industrial use with potential for rezoning to commercial designations.
- Directly across the street from Roane County Industrial Park
- Conveniently located just off US Hwy 27
- Adjacent to Norfolk Southern Railway, a major Eastern U.S. freight network
- 45 Minutes from Knoxville and McGhee Tyson Airport
- Recent \$75 million Malibu Boats expansion nearby, creating 770 jobs
- Adjacent ±77 Acres available for purchase