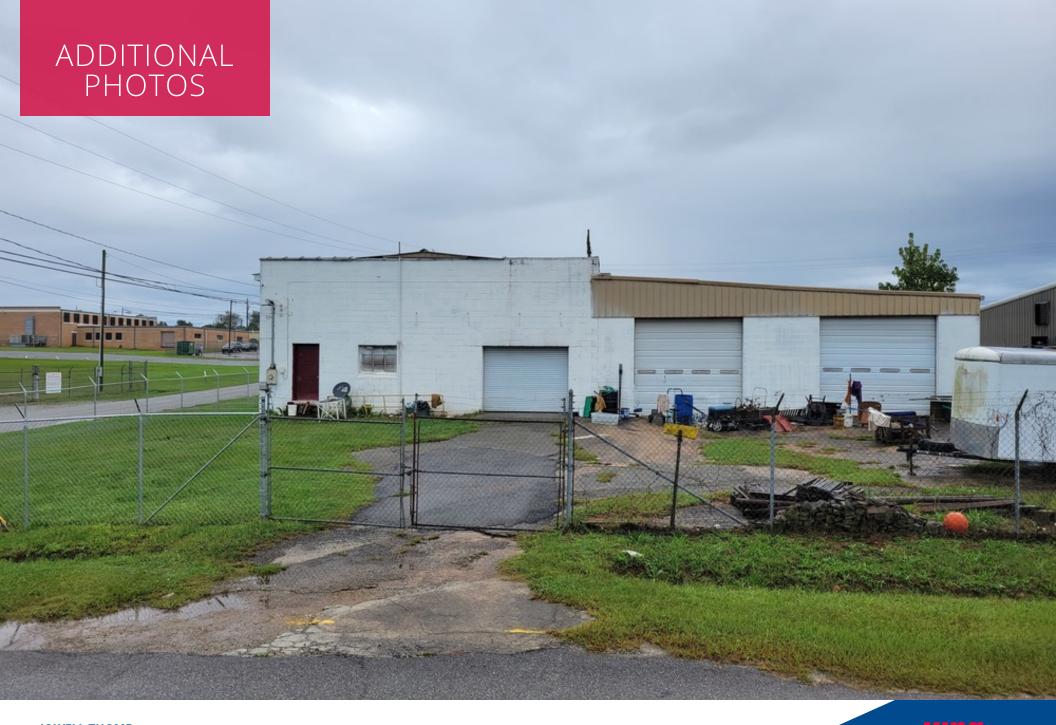

# PROPERTY HIGHLIGHTS

- 5 Drive-In Doors, 2 Oversized
- Secure Outside Storage with 600+/- Feet of Fencing
- Oil Service Pit
- 2+/- Miles from I-85
- Owner Financing Available