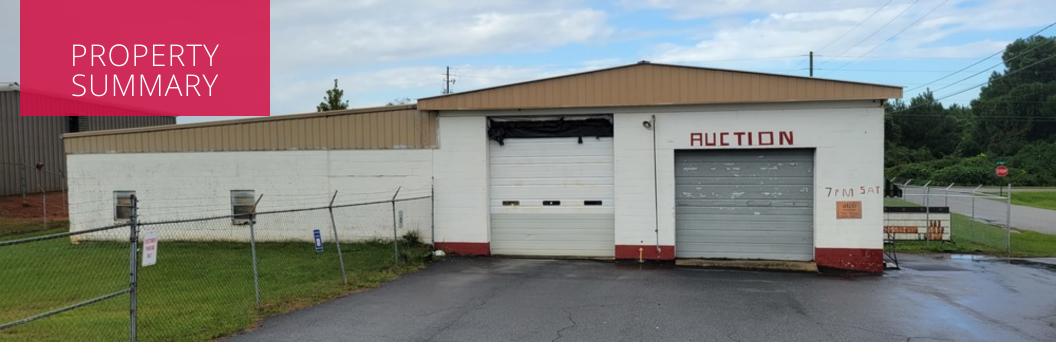

7,680+/- SF Building For Sale

# PROPERTY HIGHLIGHTS

- 5 Drive-In Doors, 2 Oversized
- Secure Outside Storage with 600+/- Feet of Fencing
- Oil Service Pit
- 2+/- Miles from I-85
- Owner Financing Available

# **OFFERING SUMMARY**

| Sale Price:    | \$599,000  |
|----------------|------------|
| Lot Size:      | 0.62 Acres |
| Building Size: | 7,680 SF   |
| Zoning         | C-3        |