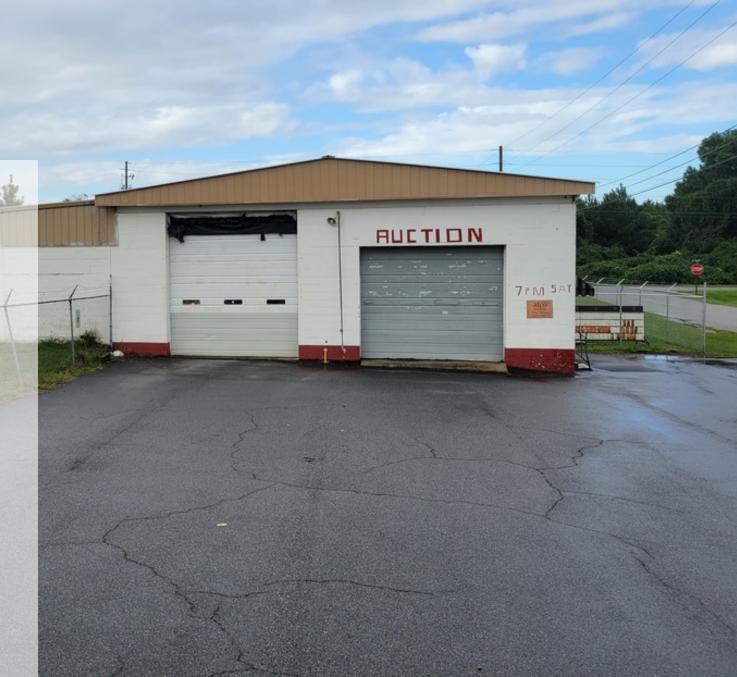

7,680+/- SF Building For Sale

# PROPERTY HIGHLIGHTS

- 5 Drive-In Doors, 2 Oversized
- Secure Outside Storage with 600+/- Feet of Fencing
- Oil Service Pit
- 2+/- Miles from I-85
- Owner Financing Available

# **OFFERING SUMMARY**

| Sale Price:    | \$599,000  |
|----------------|------------|
| Lot Size:      | 0.62 Acres |
| Building Size: | 7,680 SF   |
| Zoning         | C-3        |