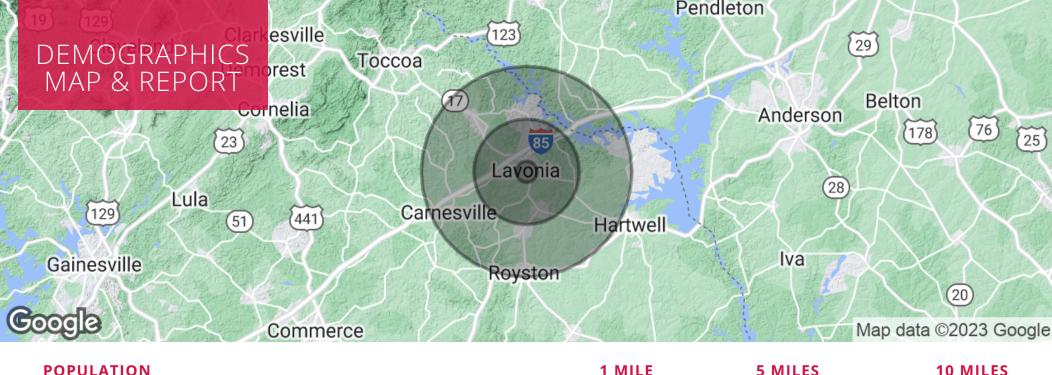

# **JOWELL THOME**

| POPULATION           | 1 MILE    | 5 MILES   | 10 MILES  |
|----------------------|-----------|-----------|-----------|
| Total Population     | 517       | 9,257     | 31,961    |
| Average Age          | 36.0      | 37.4      | 39.9      |
| Average Age (Male)   | 30.9      | 34.6      | 38.1      |
| Average Age (Female) | 38.5      | 38.6      | 40.9      |
| HOUSEHOLDS & INCOME  | 1 MILE    | 5 MILES   | 10 MILES  |
| Total Households     | 203       | 3,480     | 12,329    |
| # of Persons per HH  | 2.5       | 2.7       | 2.6       |
| Average HH Income    | \$46,973  | \$48,571  | \$49,818  |
| Average House Value  | \$126,689 | \$163,887 | \$169,851 |

<sup>\*</sup> Demographic data derived from 2020 ACS - US Census