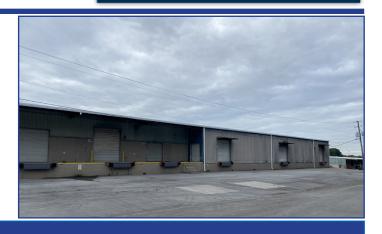

## PROSSER WAREHOUSE #2 1605 Prosser Road Knoxville, TN 37914 Knox County

Property Type: Warehousing and Distribution

Available: 45,000 square feet

Lease Rate: \$5.00 PSF-MG

#### **Property Description:**

45,000 sq/ft pre-engineered building with insulated metal walls and galvalum roof, 1/12 roof slope, floor space 300x200 feet, 14' ceiling height at the eave escalating to 24' in the center, natural gas ceiling suspended heaters, (4) 10x10 dock doors, (1) 12x12 drive-in door, wet sprinkler system, rest rooms and a small shipping office, all paved parking, property is fenced with 6 feet high chainlink fence with 24 hour security and all utilities available. Prosser Warehouse Park is located (4) miles from downtown Knoxville and is adjacent to I-40, (1) mile to I-640, (4) miles to I-75 and (20) miles to I-81.