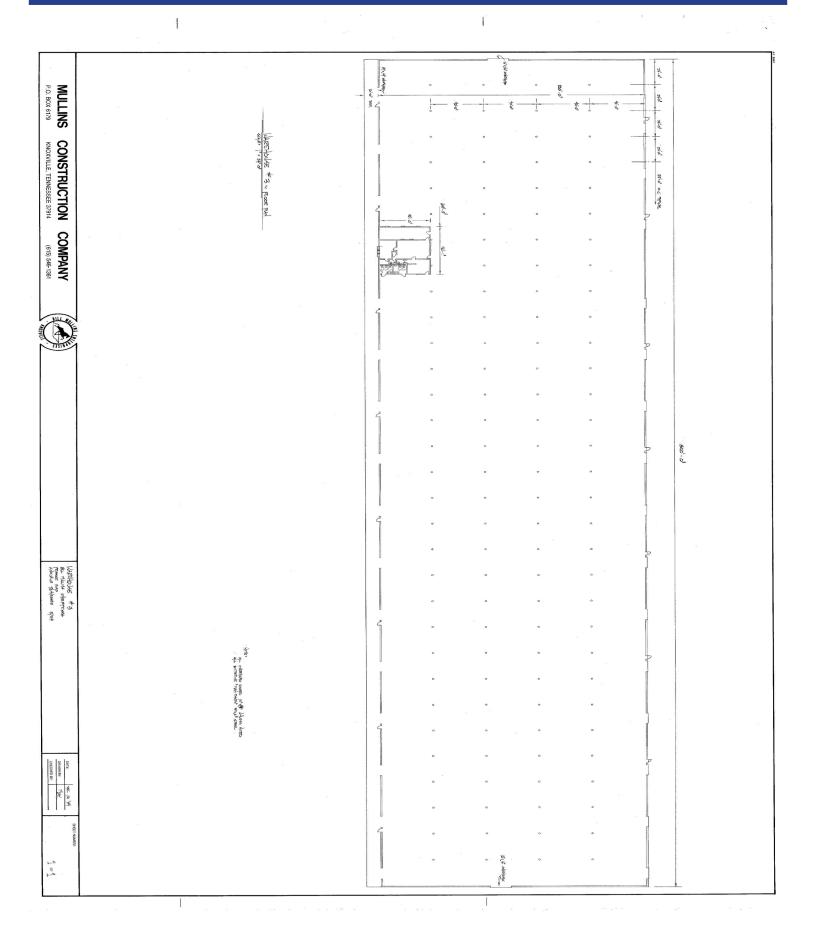

# PROSSER WAREHOUSE #3 FLOOR PLAN

#### **Property Description:**

45,000 sq/ft pre-engineered building with insulated metal walls and galvalum roof, 1/12 roof slope, floor space 300x200 feet, 14' ceiling height at the eave escalating to 24' in the center, natural gas ceiling suspended heaters, (4) 10x10 dock doors, (1) 12x12 drive-in door, wet sprinkler system, rest rooms and a small shipping office, all paved parking, property is fenced with 6 feet high chainlink fence with 24 hour security and all utilities available. Prosser Warehouse Park is located (4) miles from downtown Knoxville and is adjacent to I-40, (1) mile to I-640, (4) miles to I-75 and (20) miles to I-81.