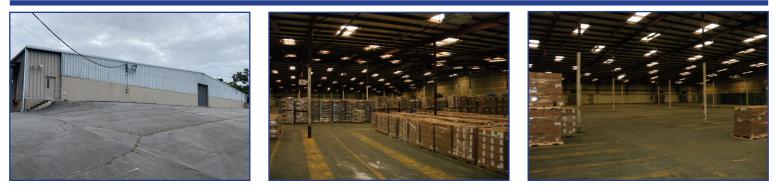

#### **Property Description:**

45,000 sq/ft pre-engineered building with insulated metal walls and galvalum roof, 1/12 roof slope, floor space 300x200 feet, 14' ceiling height at the eave escalating to 24' in the center, natural gas ceiling suspended heaters, (4) 10x10 dock doors, (1) 12x12 drive-in door, wet sprinkler system, rest rooms and a small shipping office, all paved parking, property is fenced with 6 feet high chainlink fence with 24 hour security and all utilities available. Prosser Warehouse Park is located (4) miles from downtown Knoxville and is adjacent to I-40, (1) mile to I-640, (4) miles to I-75 and (20) miles to I-81.