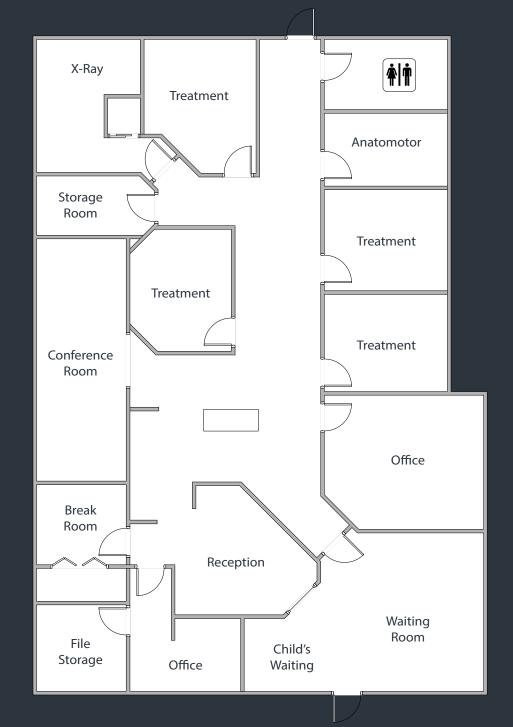

\$852,015

Sale Price

This 2,157 SF stand-alone medical office building, built in 2001, offers a well-designed layout adaptable for a variety of medical practices.

The current configuration includes a spacious reception and waiting area (with a dedicated children's section), offices, multiple exam rooms, x-ray facilities, and essential support spaces.

The property boasts excellent visibility on Rural Rd and sits on an 11,892 SF parcel with its own parking lot (includes one handicap space).

The information contained herein has been obtained from various sources. We have no reason to doubt its accuracy; however, J & J Commercial Properties, Inc. has not verified such information and makes no guarantee, warranty or representation about such information. The prospective buyer or lessee should independently verify all dimensions, specifications, floor plans, and all information prior to the lease or purchase of the property. All offerings are subject to prior sale, lease or withdrawal from the market without prior notice.

#### **FAMILY FOCUS**

Cater to patients of all ages with a dedicated children's waiting area

#### **ENHANCED DIAGNOSTICS**

Offer comprehensive care with on-site X-ray capabilities