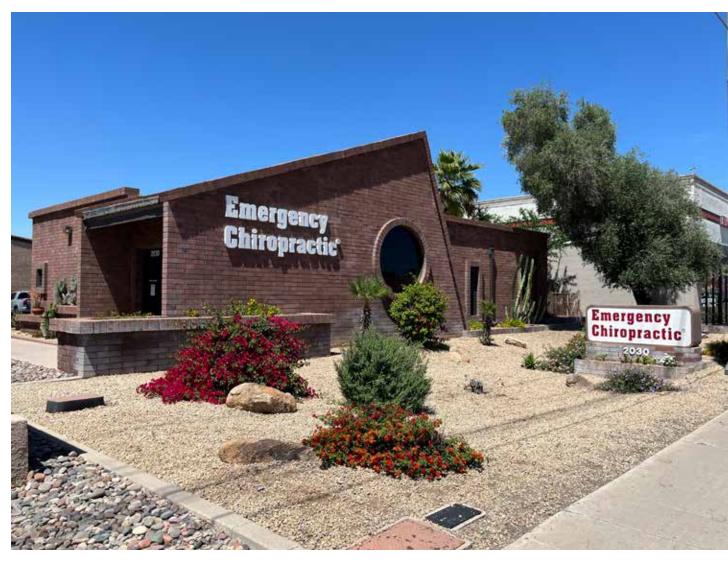

# OWN YOUR MEDICAL OFFICE ON RURAL RD

TURNKEY MEDICAL OFFICE BUILDING AVAILABLE FOR SALE

This owner/user opportunity in Tempe offers a well-equipped and versatile space ready for immediate occupancy or customization to fit your specific needs.

\$852,015

Sale Price

This 2,157 SF stand-alone medical office building, built in 2001, offers a well-designed layout adaptable for a variety of medical practices.

The current configuration includes a spacious reception and waiting area (with a dedicated children's section), offices, multiple exam rooms, x-ray facilities, and essential support spaces.

The property boasts excellent visibility on Rural Rd and sits on an 11,892 SF parcel with its own parking lot (includes one handicap space).

The information contained herein has been obtained from various sources. We have no reason to doubt its accuracy; however, J & J Commercial Properties, Inc. has not verified such information and makes no guarantee, warranty or representation about such information. The prospective buyer or lessee should independently verify all dimensions, specifications, floor plans, and all information prior to the lease or purchase of the property. All offerings are subject to prior sale, lease or withdrawal from the market without prior notice.

## ±2,157 SF STAND-ALONE MEDICAL OFFICE BUILDING

# OWNER/USER OPPORTUNITY 2040 S Rural Rd | Tempe, AZ 85282