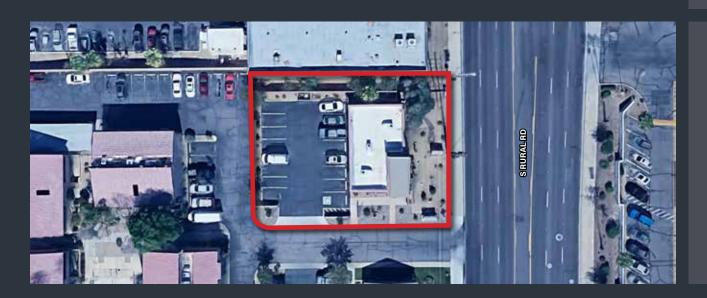

The property boasts excellent visibility on Rural Rd and sits on an 11,892 SF parcel with its own parking lot (includes one handicap space).

The information contained herein has been obtained from various sources. We have no reason to doubt its accuracy; however, J & J Commercial Properties, Inc. has not verified such information and makes no guarantee, warranty or representation about such information. The prospective buyer or lessee should independently verify all dimensions, specifications, floor plans, and all information prior to the lease or purchase of the property. All offerings are subject to prior sale, lease or withdrawal from the market without prior notice.

# Location & Accessibility

This stand-alone medical office building maximizes its prime location on Rural Rd, ensuring high visibility and easy accessibility for patients. Its proximity to Arizona State University offers a potential patient base and adds to the dynamic energy of the area.

The dedicated lot provides ample parking, creating a convenient and stress-free arrival experience. The building itself offers a functional footprint, allowing for efficient patient flow and potential for customized outdoor spaces within its generous lot.

#### PRIME RURAL RD FRONTAGE

Benefit from high traffic flow and excellent visibility for your practice with prominent monument signage