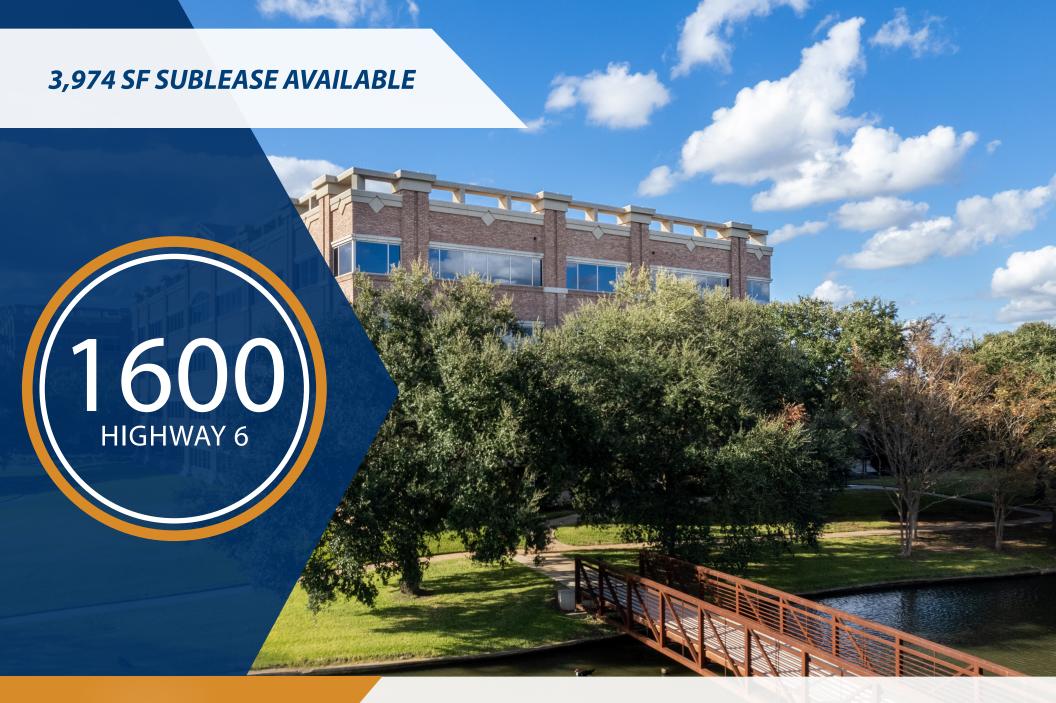

## PROPERTY DESCRIPTION

Discover prime office space at 1600 Highway 6 in the heart of Sugar Land, TX! This coveted sublease opportunity offers 3,974 square feet of premier workspace. The building boasts state-of-the-art amenities and is steps away from Sugar Land Town Center, featuring upscale shopping and over 20 restaurants to enjoy.

**Sublet Premise:** 3,974 SF

Term: August 2031

Rental Rate: \$31.00/RSF (FSG)

Occupancy: Immediate

Furniture: Available

**Parking:** 4.00 per 1,000 SF

**16 Unreserved Spaces** 

Parking Rates: \$0.00/space/month