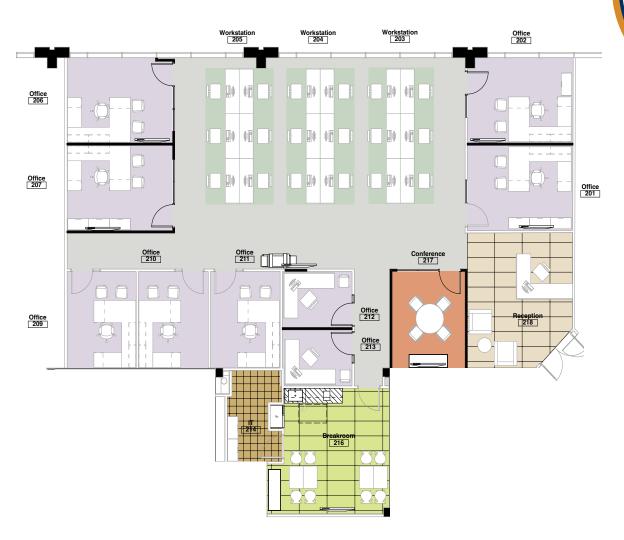

## **FLOOR PLAN**

**SUITE 220 - 3,974 SF** 

Suite Includes:
1 Reception
9 Offices
1 Break Room