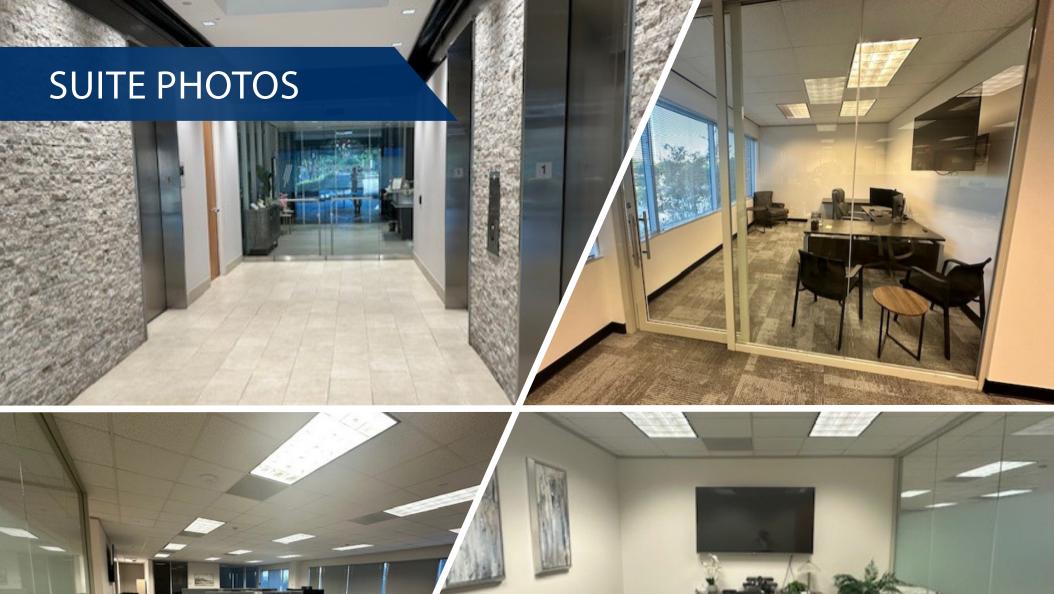

## PROPERTY DESCRIPTION

Discover prime office space at 1600 Highway 6 in the heart of Sugar Land, TX! This coveted sublease opportunity offers 3,974 square feet of premier workspace. The building boasts state-of-the-art amenities and is steps away from Sugar Land Town Center, featuring upscale shopping and over 20 restaurants to enjoy.

**Sublet Premise:** 3,974 SF

Term: August 2031

Rental Rate: \$31.00/RSF (FSG)

Occupancy: Immediate

Furniture: Available

**Parking:** 4.00 per 1,000 SF

**16 Unreserved Spaces** 

Parking Rates: \$0.00/space/month