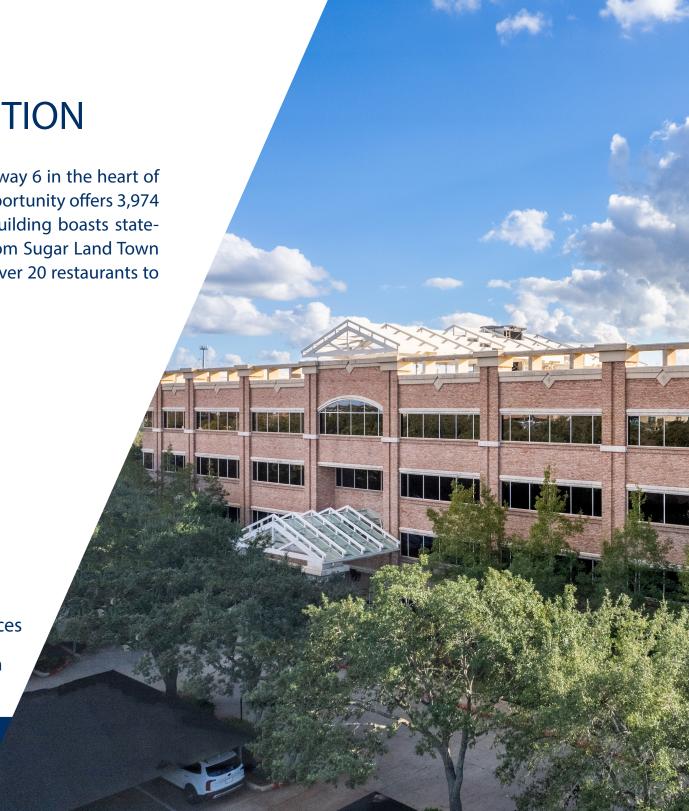

## PROPERTY DESCRIPTION

Discover prime office space at 1600 Highway 6 in the heart of Sugar Land, TX! This coveted sublease opportunity offers 3,974 square feet of premier workspace. The building boasts state-of-the-art amenities and is steps away from Sugar Land Town Center, featuring upscale shopping and over 20 restaurants to enjoy.