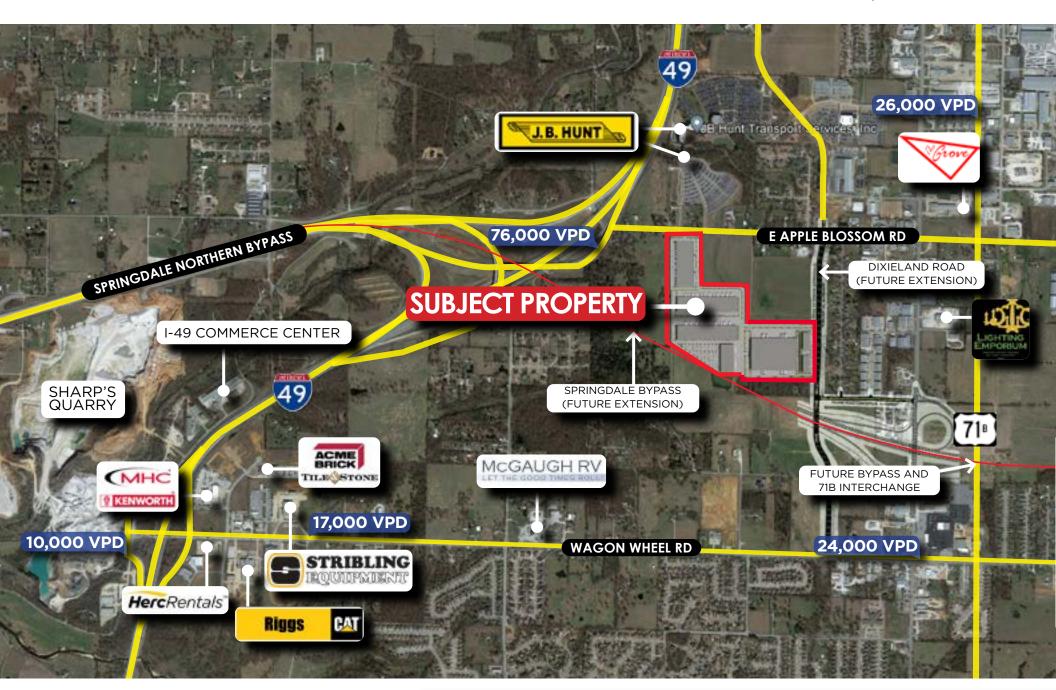

### **PROPERTY HIGHLIGHTS**

- Buildings can be sub-divided
- Outdoor storage available
- Park has immediate acces to I-49 and the future 612 bypass
- Located just south of JB Hunt headquarters