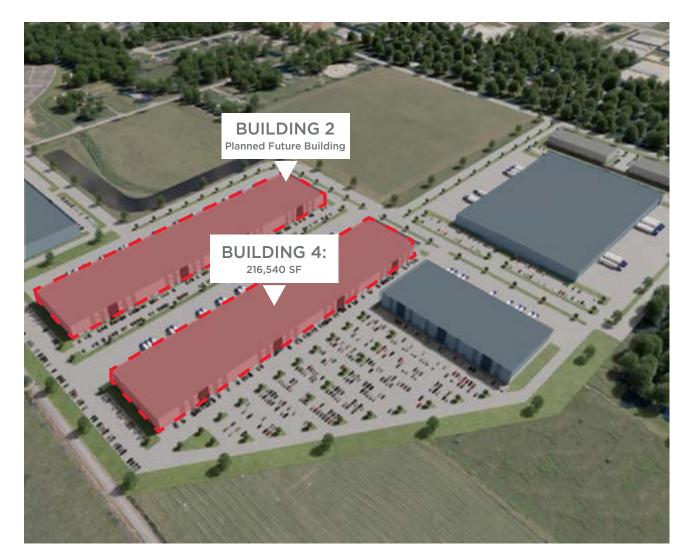

## **BUILDING HIGHLIGHTS**

- BUILDING 4:
  - 216,540 SF Available
  - Construction Start: Estimated to commence in Q4 2024/Q1 2025
  - Building 4 Completion expected
    Q4 2025
  - Lease Rate: Negotiable
  - 15 Dock Doors (ability to add more)
  - 4 Drive in Doors
  - Clear Height: 32'
  - Columns: 50' x 54'