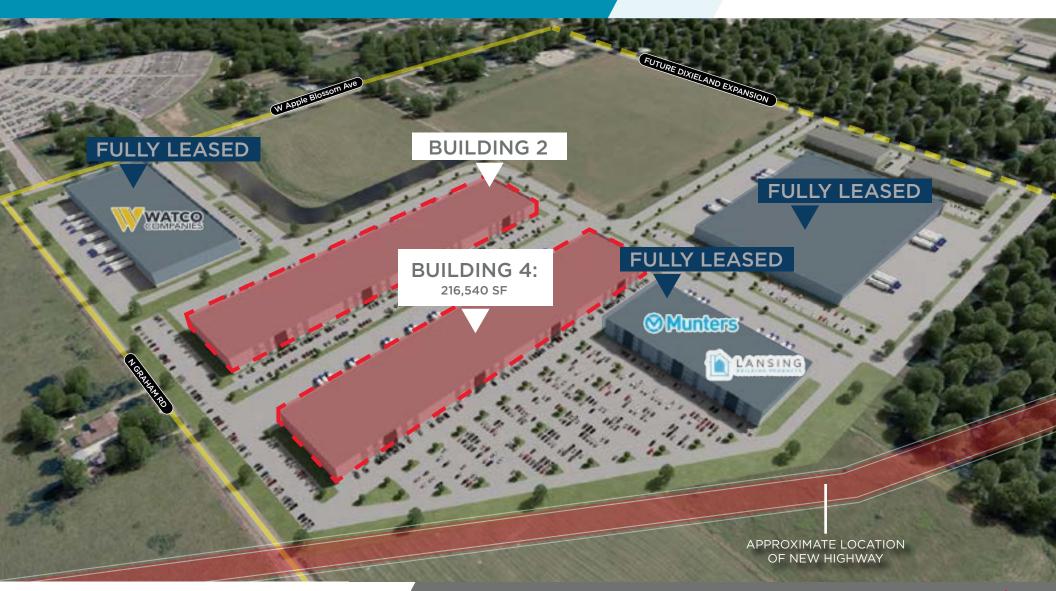

### **PROPERTY HIGHLIGHTS**

- Buildings can be sub-divided
- Outdoor storage available
- Park has immediate acces to I-49 and the future 612 bypass
- Located just south of JB Hunt headquarters

## **BUILDING HIGHLIGHTS**

- BUILDING 4:
  - 216,540 SF Available
  - Construction Start: Estimated to commence in Q4 2024/Q1 2025
  - Building 4 Completion expected
    Q4 2025
  - Lease Rate: Negotiable
  - 15 Dock Doors (ability to add more)
  - 4 Drive in Doors
  - Clear Height: 32'
  - Columns: 50' x 54'