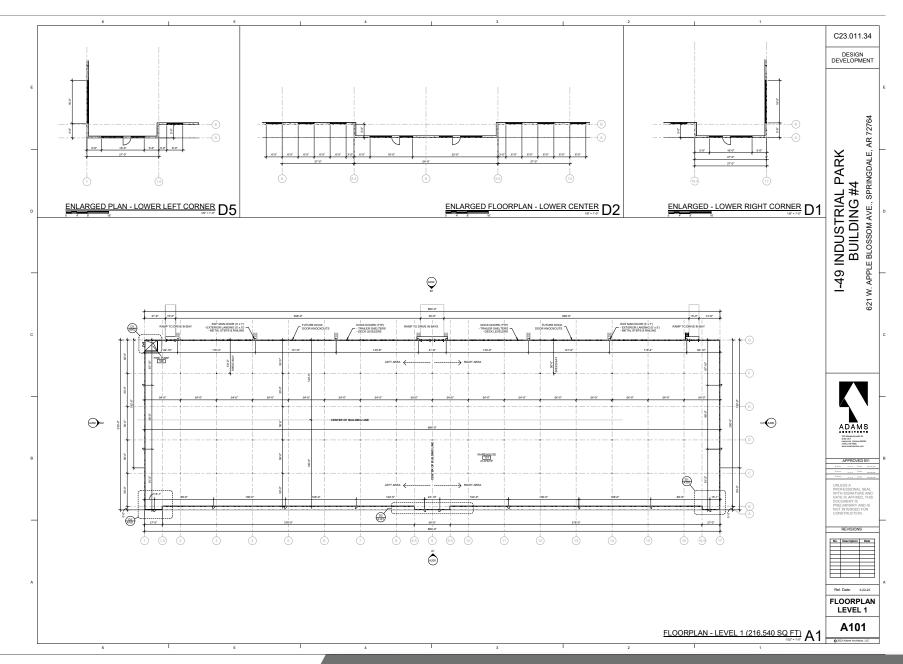

## **BUILDING HIGHLIGHTS**

- BUILDING 4:
  - 216,540 SF Available
  - Construction Start: Estimated to commence in Q4 2024/Q1 2025
  - Building 4 Completion expected
    Q4 2025
  - Lease Rate: Negotiable
  - 15 Dock Doors (ability to add more)
  - 4 Drive in Doors
  - Clear Height: 32'
  - Columns: 50' x 54'