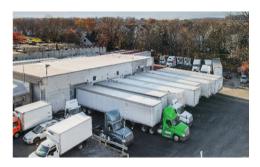

# INVESTMENT Solution

S Fully Tenanted Investment Property

- Located on 3.3 Acres with Truck Parking & Outdoor Storage
- Building Sizes: 16,319SF, 9,300SF, & 6,000SF
  Total Square Footage: 35,169 SF\*
- 🤗 Total of 10 separate Units (10 Tenants)
- 📀 Zoning: Industrial (M-1) non residential
- Sas/Heat in all buildings
- Located with close proximity to the GSP (1.7 miles)
  Route 80 (2.8 Miles), & the New Jersey Turnpike (8.2 Miles)
  Prime location offers rail siding.