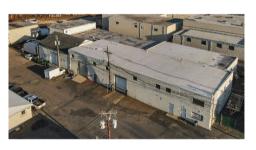

# INVESTMENT Solution

S Fully Tenanted Investment Property

- Located on 3.3 Acres with Truck Parking & Outdoor Storage
- Building Sizes: 16,319SF, 9,300SF, & 6,000SF
  Total Square Footage: 35,169 SF\*
- 🤗 Total of 10 separate Units (10 Tenants)
- 📀 Zoning: Industrial (M-1) non residential
- Sas/Heat in all buildings
- Located with close proximity to the GSP (1.7 miles)
  Route 80 (2.8 Miles), & the New Jersey Turnpike (8.2 Miles)
  Prime location offers rail siding.