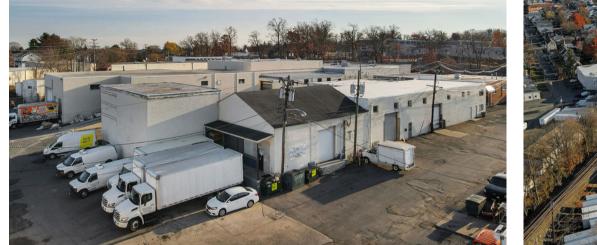

# INVESTMENT Solution

S Fully Tenanted Investment Property

- Located on 3.3 Acres with Truck Parking & Outdoor Storage
- Building Sizes: 16,319SF, 9,300SF, & 6,000SF
  Total Square Footage: 35,169 SF\*
- 🤗 Total of 10 separate Units (10 Tenants)
- 📀 Zoning: Industrial (M-1) non residential
- Sas/Heat in all buildings
- Located with close proximity to the GSP (1.7 miles)
  Route 80 (2.8 Miles), & the New Jersey Turnpike (8.2 Miles)
  Prime location offers rail siding.