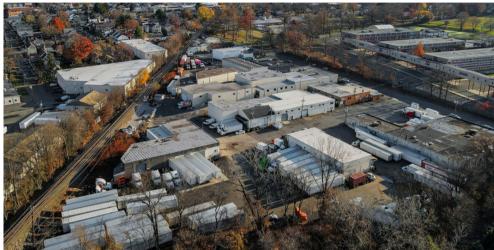

# INVESTMENT Solution

S Fully Tenanted Investment Property

- Located on 3.3 Acres with Truck Parking & Outdoor Storage
- Building Sizes: 16,319SF, 9,300SF, & 6,000SF
  Total Square Footage: 35,169 SF\*
- 🤗 Total of 10 separate Units (10 Tenants)
- 📀 Zoning: Industrial (M-1) non residential
- Sas/Heat in all buildings
- Located with close proximity to the GSP (1.7 miles)
  Route 80 (2.8 Miles), & the New Jersey Turnpike (8.2 Miles)
  Prime location offers rail siding.