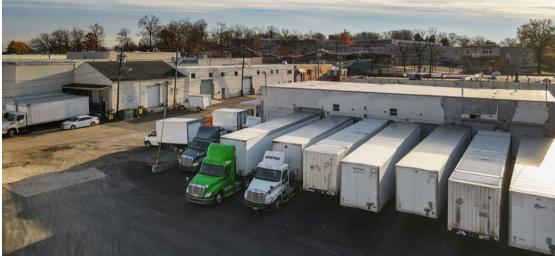

# INVESTMENT Solution

S Fully Tenanted Investment Property

- Located on 3.3 Acres with Truck Parking & Outdoor Storage
- Building Sizes: 16,319SF, 9,300SF, & 6,000SF
  Total Square Footage: 35,169 SF\*
- 🤗 Total of 10 separate Units (10 Tenants)
- 📀 Zoning: Industrial (M-1) non residential
- Sas/Heat in all buildings
- Located with close proximity to the GSP (1.7 miles)
  Route 80 (2.8 Miles), & the New Jersey Turnpike (8.2 Miles)
  Prime location offers rail siding.