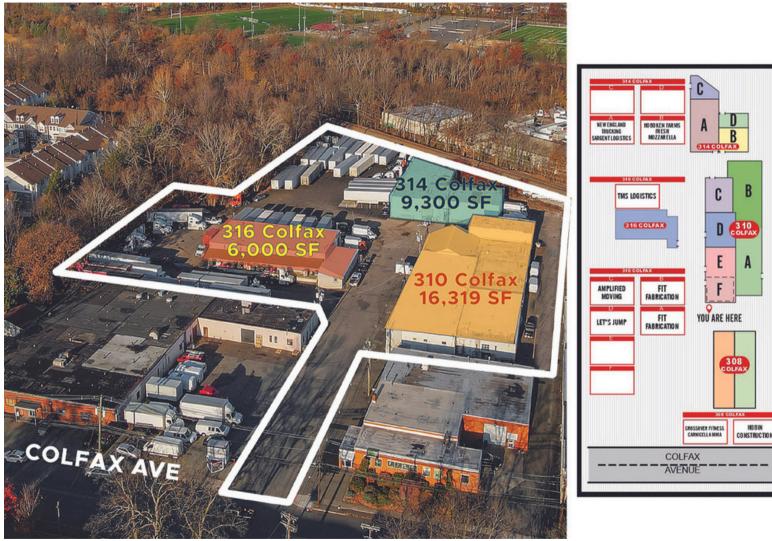

# INVESTMENT Solution

S Fully Tenanted Investment Property

- Located on 3.3 Acres with Truck Parking & Outdoor Storage
- Building Sizes: 16,319SF, 9,300SF, & 6,000SF
  Total Square Footage: 35,169 SF\*
- 🤗 Total of 10 separate Units (10 Tenants)
- 📀 Zoning: Industrial (M-1) non residential
- Sas/Heat in all buildings
- Located with close proximity to the GSP (1.7 miles)
  Route 80 (2.8 Miles), & the New Jersey Turnpike (8.2 Miles)
  Prime location offers rail siding.