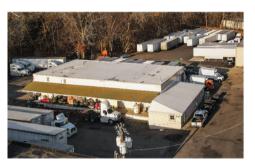

# INVESTMENT Solution

S Fully Tenanted Investment Property

- Located on 3.3 Acres with Truck Parking & Outdoor Storage
- Building Sizes: 16,319SF, 9,300SF, & 6,000SF
  Total Square Footage: 35,169 SF\*
- 🤗 Total of 10 separate Units (10 Tenants)
- 📀 Zoning: Industrial (M-1) non residential
- Sas/Heat in all buildings
- Located with close proximity to the GSP (1.7 miles)
  Route 80 (2.8 Miles), & the New Jersey Turnpike (8.2 Miles)
  Prime location offers rail siding.