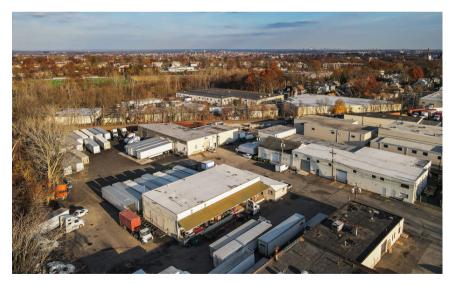

# INVESTMENT Solution

S Fully Tenanted Investment Property

- Located on 3.3 Acres with Truck Parking & Outdoor Storage
- Building Sizes: 16,319SF, 9,300SF, & 6,000SF
  Total Square Footage: 35,169 SF\*
- 🤗 Total of 10 separate Units (10 Tenants)
- 📀 Zoning: Industrial (M-1) non residential
- Sas/Heat in all buildings
- Located with close proximity to the GSP (1.7 miles)
  Route 80 (2.8 Miles), & the New Jersey Turnpike (8.2 Miles)
  Prime location offers rail siding.