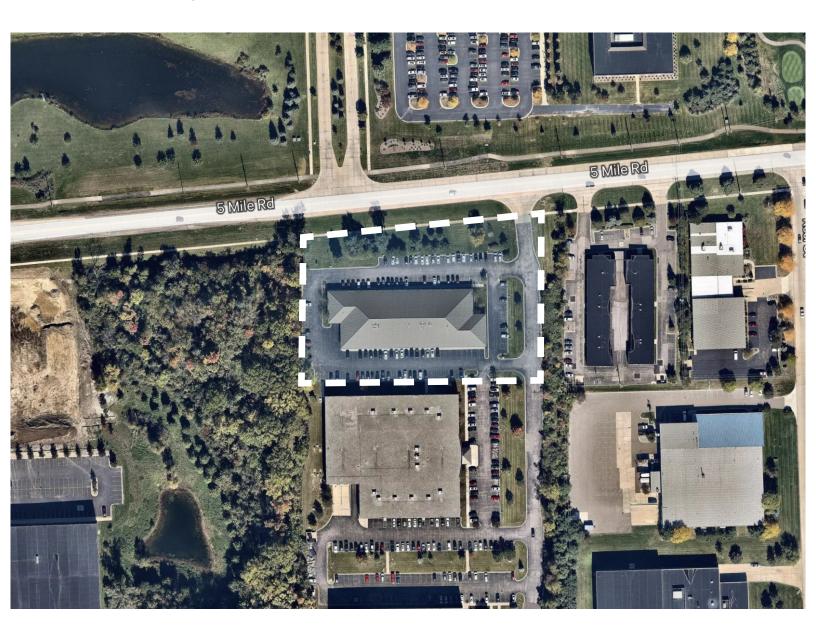

# 46321-46365 Five Mile Rd

Plymouth, MI



### **Property Includes**

- + Approximately 11,000 SF Available
- + One (1) Grade Level Door
- + Open Concept With Private Offices & Conference Rooms
- + Fronts On Five Mile Rd Between Sheldon & Beck Roads
- + Many Amenities Nearby



## **Property Aerial**



### **Contact Us**

#### Michael Balow

Vice President +1 248 351 2009 michael.balow@cbre.com



## **Local Aerial**





## Floor Plan



### **Contact Us**

#### Michael Balow

Vice President +1 248 351 2009 michael.balow@cbre.com



## **Property Overview**

| Available Space: | 11,000 SF               |
|------------------|-------------------------|
| County:          | Wayne                   |
| Parking:         | 147 Surface   5.6/1,000 |
| Developed Space: | Yes                     |
| Rent/Yr:         | \$13.75/SF              |

| Divisible:                  | Possible |
|-----------------------------|----------|
| Additional Space Available: | No       |
| Floors:                     | 1        |
| Year Built:                 | 2000     |
| Minimum Term:               | 5 Year