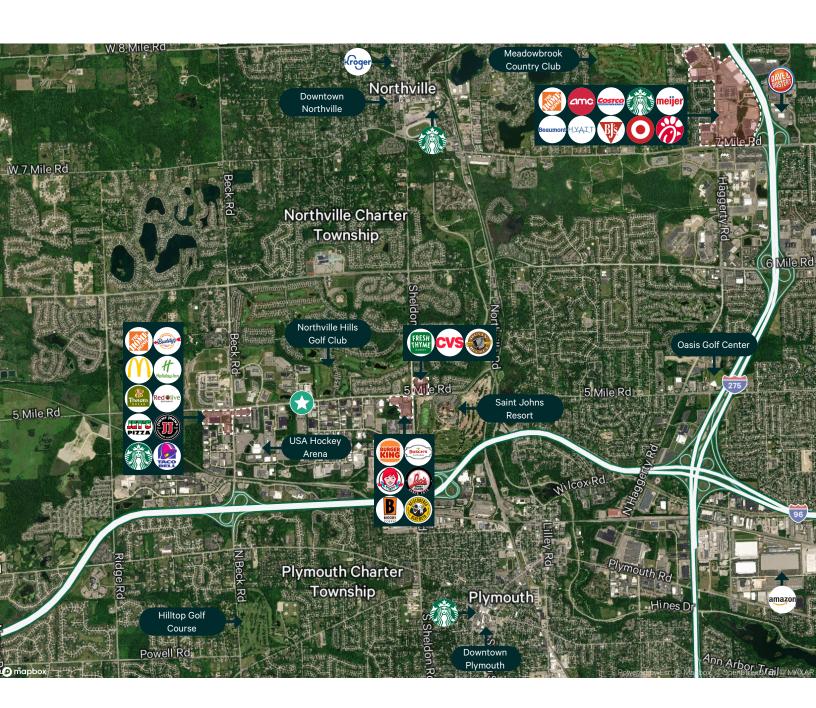

## **Local Aerial**

#### **Comments**

- + \$13.75 PSF Net of gas, electricity, and suite janitorial
- + Up to 11,000 sf available
- + Building is in move-in condition
- + Suites are in move-in condition
- + Small garage/lab space with grade level door
- + Property has immediate access to M-14 via sheldon or Beck Rds
- + Multiple hotels, retailers, and restaurants in the immediate area of the development