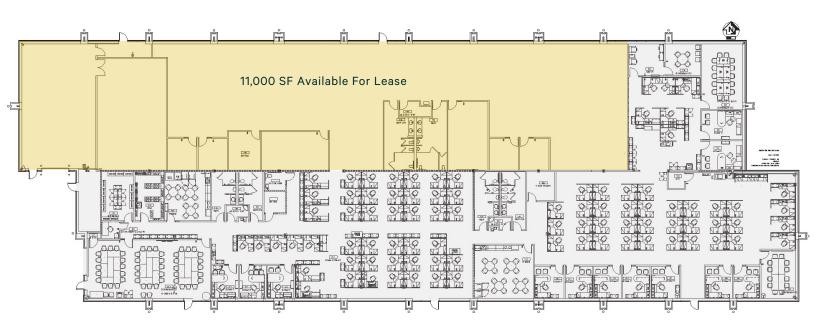

# 46321-46365 Five Mile Rd

Plymouth, MI



### **Property Includes**

- + Approximately 11,000 SF Available
- + One (1) Grade Level Door
- + Open Concept With Private Offices & Conference Rooms
- + Fronts On Five Mile Rd Between Sheldon & Beck Roads
- + Many Amenities Nearby



## **Property Aerial**



### **Contact Us**

#### Michael Balow

Vice President +1 248 351 2009 michael.balow@cbre.com



## **Local Aerial**





## Floor Plan



### **Contact Us**

#### Michael Balow

Vice President +1 248 351 2009 michael.balow@cbre.com



## **Property Overview**

| Available Space: | 11,000 SF               |
|------------------|-------------------------|
| County:          | Wayne                   |
| Parking:         | 147 Surface   5.6/1,000 |
| Developed Space: | Yes                     |
| Rent/Yr:         | \$13.75/SF              |

| Divisible:                  | Possible |
|-----------------------------|----------|
| Additional Space Available: | No       |
| Floors:                     | 1        |
| Year Built:                 | 2000     |
| Minimum Term:               | 5 Years  |
| Available:                  | Flexible |

#### **Comments**

- + \$13.75 PSF Net of gas, electricity, and suite janitorial
- + Up to