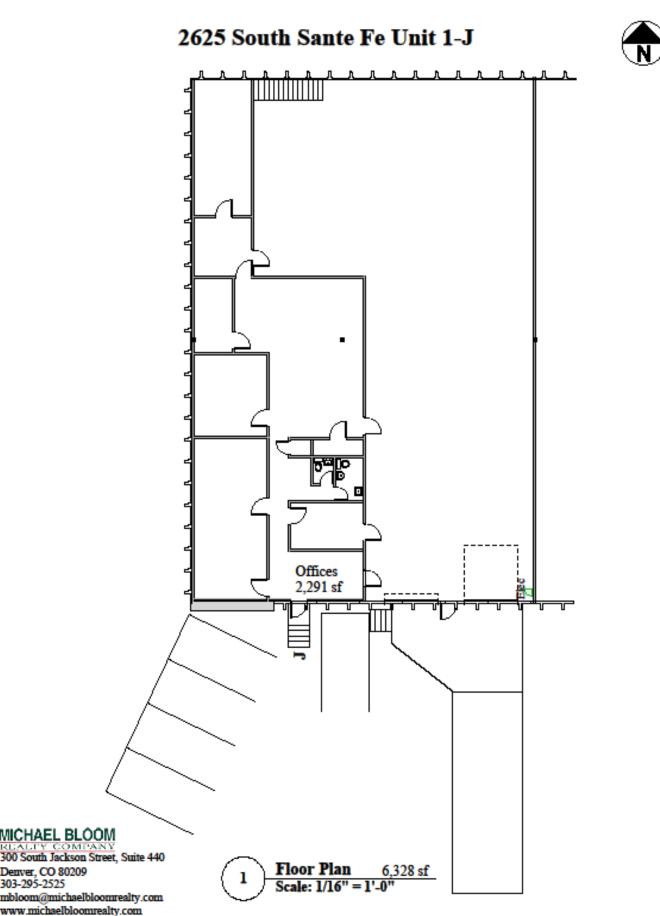

## **AVAILABILITY:**

|         | 6,328 SF (\$11.00/SF NNN*)        |
|---------|-----------------------------------|
| Unit 1C | *NNN's = \$4.09/SF, As of 6/30/24 |
|         | *NNN's = \$4.09/SF. As of 6/30/24 |

# MBRC

|  | Space | <b>Availa</b> | bility: |
|--|-------|---------------|---------|
|--|-------|---------------|---------|

| Availability | Total SF | Office SF | Loading                | Power   |
|--------------|----------|-----------|------------------------|---------|
| 2625 #1J     | 6,328    | 2,291     | Dock High and Drive In | 3 Phase |
| 2625 #1C     | 4,732    | 500       | Dock High and Drive In | 3 Phase |