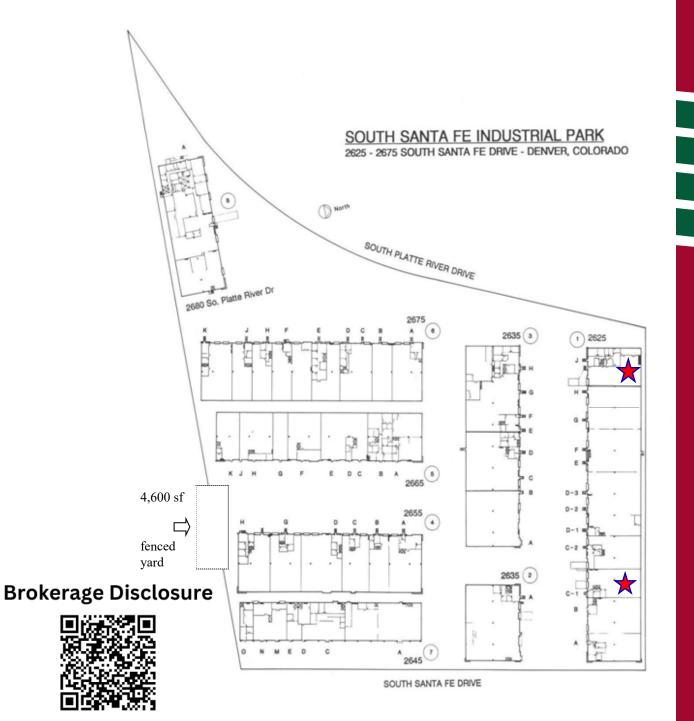

### 2625-2675 S Santa Fe 2680 S Platte River Dr Denver, Colorado

# MBRC

|  | Space | <b>Availa</b> | bility: |
|--|-------|---------------|---------|
|--|-------|---------------|---------|

| Availability | Total SF | Office SF | Loading                | Power   |
|--------------|----------|-----------|------------------------|---------|
| 2625 #1J     | 6,328    | 2,291     | Dock High and Drive In | 3 Phase |
| 2625 #1C     | 4,732    | 500       | Dock High and Drive In | 3 Phase |