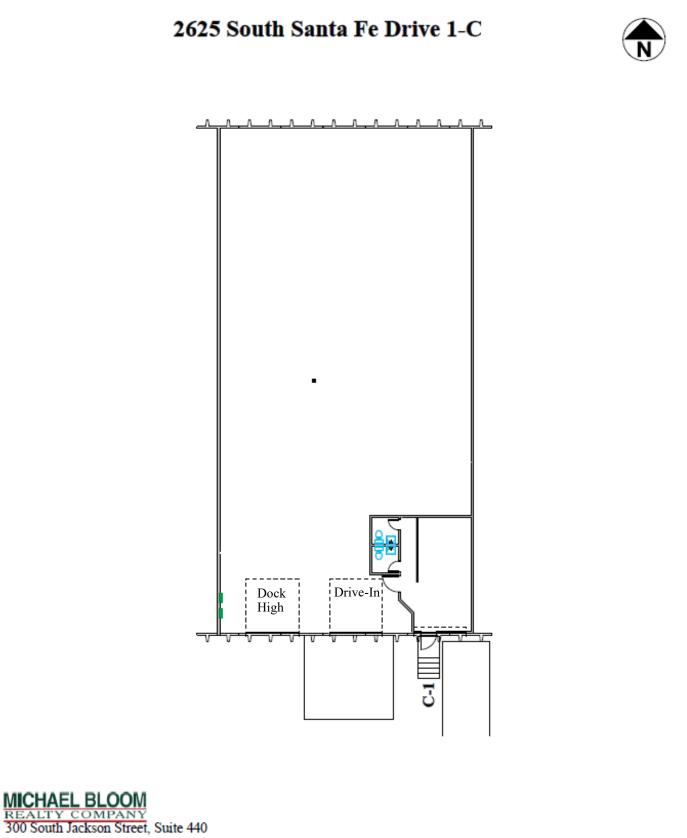

## **AVAILABILITY:**

|         | 6,328 SF (\$11.00/SF NNN*)        |
|---------|-----------------------------------|
| Unit 1C | *NNN's = \$4.09/SF, As of 6/30/24 |
|         | *NNN's = \$4.09/SF. As of 6/30/24 |

### **IMPORTANT FEATURES:**

- EXCELLENT ACCESS TO SOUTH SANTA FE BLVD
- DOCK HIGH & DRIVE-IN LOADING
- 18' WAREHOUSE CEILING HEIGHT
- 3 PHASE ELECTRIC

# MBRC

|  | Space | <b>Availa</b> | bility: |
|--|-------|---------------|---------|
|--|-------|---------------|---------|

| Availability | Total SF | Office SF | Loading                | Power   |
|--------------|----------|-----------|------------------------|---------|
| 2625 #1J     | 6,328    | 2,291     | Dock High and Drive In | 3 Phase |
| 2625 #1C     | 4,732    | 500       | Dock High and Drive In | 3 Phase |