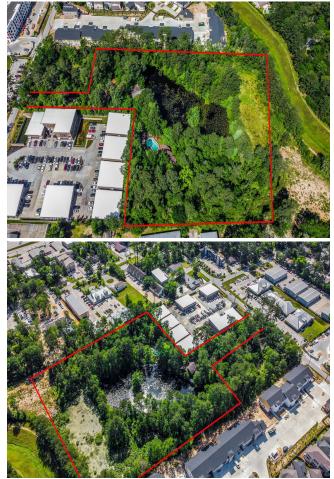

## 6 Acres - The Woodlands

\$2,985,000

Rare opportunity! Approximately 6 acres available in prime location next to The Woodlands and with quick access to I-45, Hardy Toll Rd and Grand Parkway. The property has four homes, a pool plus a small pond. Being sold for lot value. Perfect opportunity for builder or developer!

#### 424 Nursery Rd, Spring, TX 77380

Rare opportunity! Approximately 6 acres available in prime location next to The Woodlands and with quick access to I-45, Hardy Toll Rd and Grand Parkway. The property has four homes, a pool plus a small pond. Being sold for lot value. Perfect opportunity for builder or developer! Accompanied showings. Appointment is required in advance to tour the property. Do not drive onto the property without an appointment. Homes are occupied. Four tax id numbers: 3414-00-00100, 3414-00-00101, 3414-00-00102, 3414-00-00200. All must be sold together. Adjacent property located at 26119 Oak Ridge Dr is also available for sale at additional cost if more space is needed. See photos for proximity details.