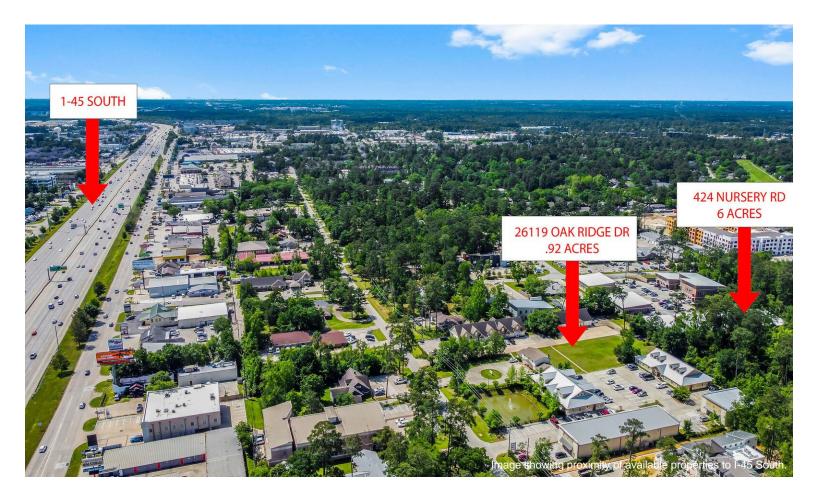

#### 424 Nursery Rd, Spring, TX 77380

Rare opportunity! Approximately 6 acres available in prime location next to The Woodlands and with quick access to I-45, Hardy Toll Rd and Grand Parkway. The property has four homes, a pool plus a small pond. Being sold for lot value. Perfect opportunity for builder or developer! Accompanied showings. Appointment is required in advance to tour the property. Do not drive onto the property without an appointment. Homes are occupied. Four tax id numbers: 3414-00-00100, 3414-00-00101, 3414-00-00102, 3414-00-00200. All must be sold together. Adjacent property located at 26119 Oak Ridge Dr is also available for sale at additional cost if more space is needed. See photos for proximity details.