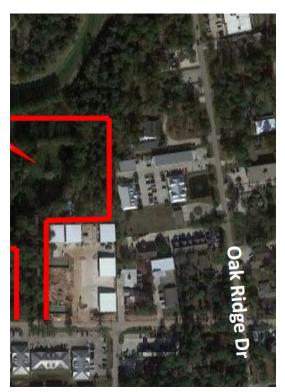

## 6 Acres - The Woodlands

\$2,985,000

Rare opportunity! Approximately 6 acres available in prime location next to The Woodlands and with quick access to I-45, Hardy Toll Rd and Grand Parkway. The property has four homes, a pool plus a small pond. Being sold for lot value. Perfect opportunity for builder or developer!

#### 424 Nursery Rd, Spring, TX 77380

Rare opportunity! Approximately 6 acres available in prime location next to The Woodlands and with quick access to I-45, Hardy Toll Rd and Grand Parkway. The property has four homes, a pool plus a small pond. Being sold for lot value. Perfect opportunity for builder or developer! Accompanied showings. Appointment is required in advance to tour the property. Do not drive onto the property without an appointment. Homes are occupied. Four tax id numbers: 3414-00-00100, 3414-00-00101, 3414-00-00102, 3414-00-00200. All must be sold together. Adjacent property located at 26119 Oak Ridge Dr is also available for sale at additional cost if more space is needed. See photos for proximity details.