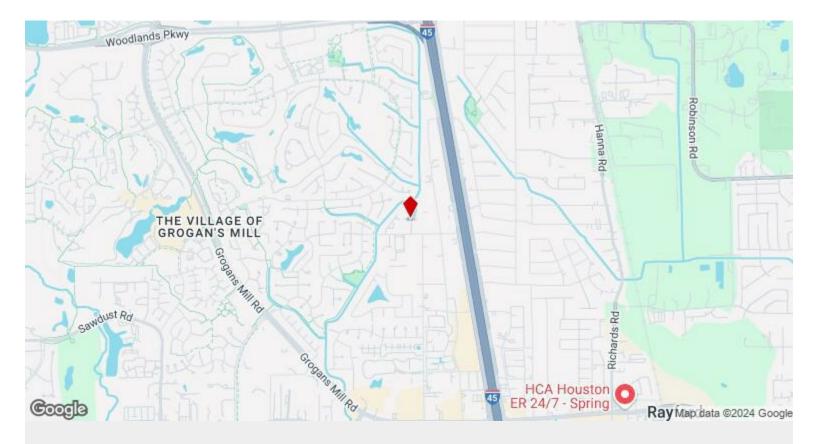

## 6 Acres - The Woodlands

\$2,985,000

Rare opportunity! Approximately 6 acres available in prime location next to The Woodlands and with quick access to I-45, Hardy Toll Rd and Grand Parkway. The property has four homes, a pool plus a small pond. Being sold for lot value. Perfect opportunity for builder or developer!

#### 424 Nursery Rd, Spring, TX 77380

Rare opportunity! Approximately 6 acres available in prime location next to The Woodlands and with quick access to I-45, Hardy Toll Rd and Grand Parkway. The property has four homes, a pool plus a small pond. Being sold for lot value. Perfect opportunity for builder or developer! Accompanied showings. Appointment is required in advance to tour the property. Do not drive onto the property without an appointment. Homes are occupied. Four tax id numbers: 3414-00-00100, 3414-00-00101, 3414-00-00102, 3414-00-00200. All must be sold together. Adjacent property located at 26119 Oak Ridge Dr is also available for sale at additional cost if more space is needed. See photos for proximity details.