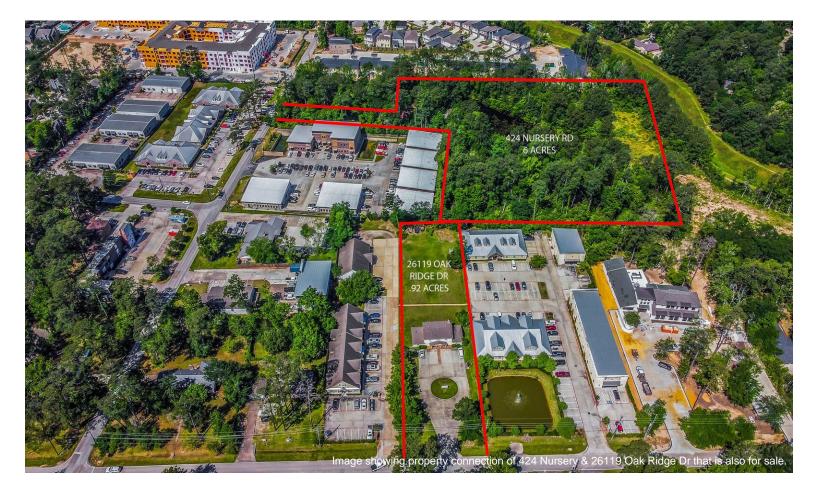

#### 424 Nursery Rd, Spring, TX 77380

Rare opportunity! Approximately 6 acres available in prime location next to The Woodlands and with quick access to I-45, Hardy Toll Rd and Grand Parkway. The property has four homes, a pool plus a small pond. Being sold for lot value. Perfect opportunity for builder or developer! Accompanied showings. Appointment is required in advance to tour the property. Do not drive onto the property without an appointment. Homes are occupied. Four tax id numbers: 3414-00-00100, 3414-00-00101, 3414-00-00102, 3414-00-00200. All must be sold together. Adjacent property located at 26119 Oak Ridge Dr is also available for sale at additional cost if more space is needed. See photos for proximity details.