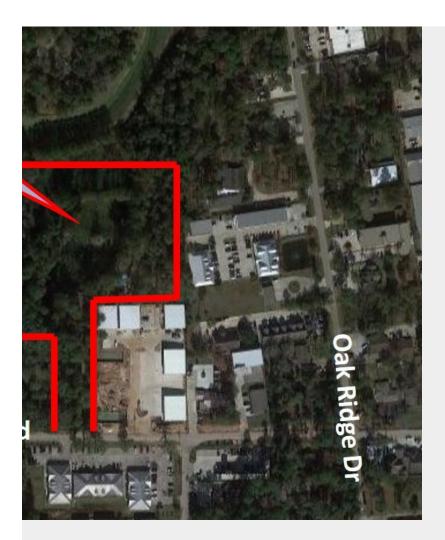

## 6 Acres - The Woodlands

\$2,985,000

Rare opportunity! Approximately 6 acres available in prime location next to The Woodlands and with quick access to I-45, Hardy Toll Rd and Grand Parkway. The property has four homes, a pool plus a small pond. Being sold for lot value. Perfect opportunity for builder or developer!

#### 424 Nursery Rd, Spring, TX 77380

Rare opportunity! Approximately 6 acres available in prime location next to The Woodlands and with quick access to I-45, Hardy Toll Rd and Grand Parkway. The property has four homes, a pool plus a small pond. Being sold for lot value. Perfect opportunity for builder or developer! Accompanied showings. Appointment is required in advance to tour the property. Do not drive onto the property without an appointment. Homes are occupied. Four tax id numbers: 3414-00-00100, 3414-00-00101, 3414-00-00102, 3414-00-00200. All must be sold together. Adjacent property located at 26119 Oak Ridge Dr is also available for sale at additional cost if more space is needed. See photos for proximity details.