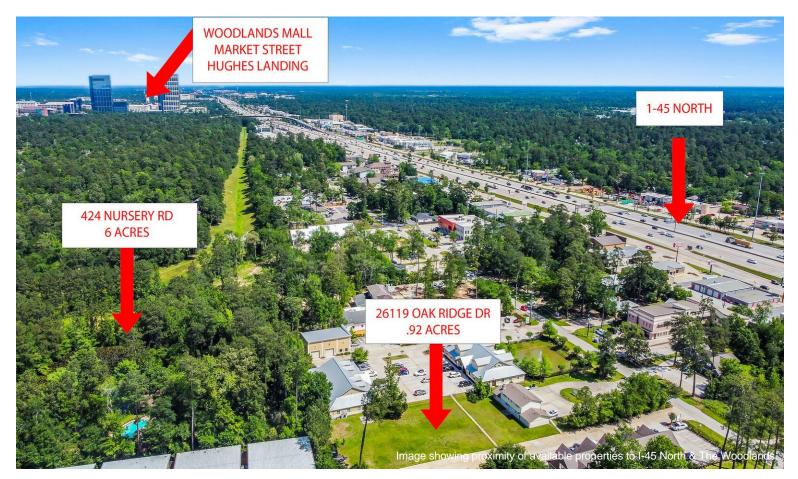

#### 424 Nursery Rd, Spring, TX 77380

Rare opportunity! Approximately 6 acres available in prime location next to The Woodlands and with quick access to I-45, Hardy Toll Rd and Grand Parkway. The property has four homes, a pool plus a small pond. Being sold for lot value. Perfect opportunity for builder or developer! Accompanied showings. Appointment is required in advance to tour the property. Do not drive onto the property without an appointment. Homes are occupied. Four tax id numbers: 3414-00-00100, 3414-00-00101, 3414-00-00102, 3414-00-00200. All must be sold together. Adjacent property located at 26119 Oak Ridge Dr is also available for sale at additional cost if more space is needed. See photos for proximity details.