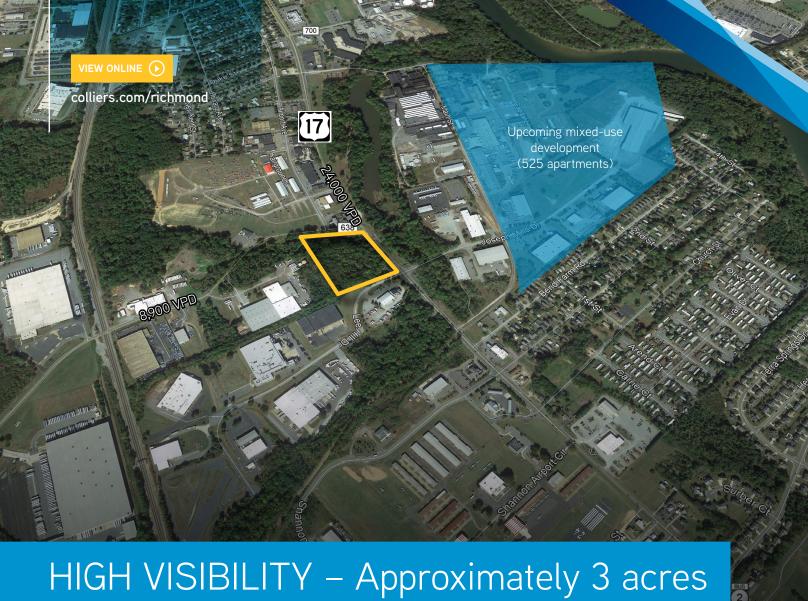

### **FEATURES**

- Zoned I-1
- Approximately 3 acres available in the City of Fredericksburg
- Centrally located
- Located on the corner of Lee Hill Drive and Route 2/Tidewater Trail
- Excellent visibility
- Lighted corner with signalized access
- Recently approved mixed use development with 525 apartments and commercial
- 24,000 VPD on Rt 17

Lee Cherwek (owner/agent) Vice President +1 540 373 3434 lee.cherwek@colliers.com

Colliers International 523 Sophia Street Fredericksburg, VA 22401 P: +1 540 373 3434 F: +1 540 373 8782