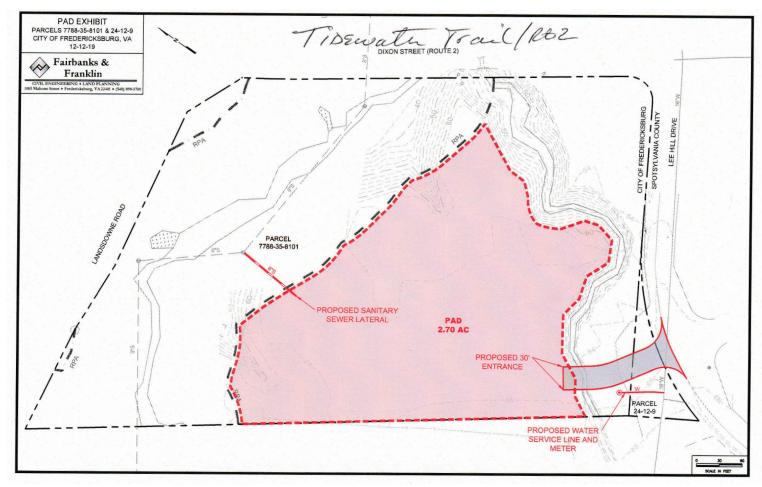

### **FEATURES**

- Zoned I-1
- Approximately 3 acres available in the City of Fredericksburg
- Centrally located
- Located on the corner of Lee Hill Drive and Route 2/Tidewater Trail
- Excellent visibility
- Lighted corner with signalized access
- Recently approved mixed use development with 525 apartments and commercial
- 24,000 VPD on Rt 17