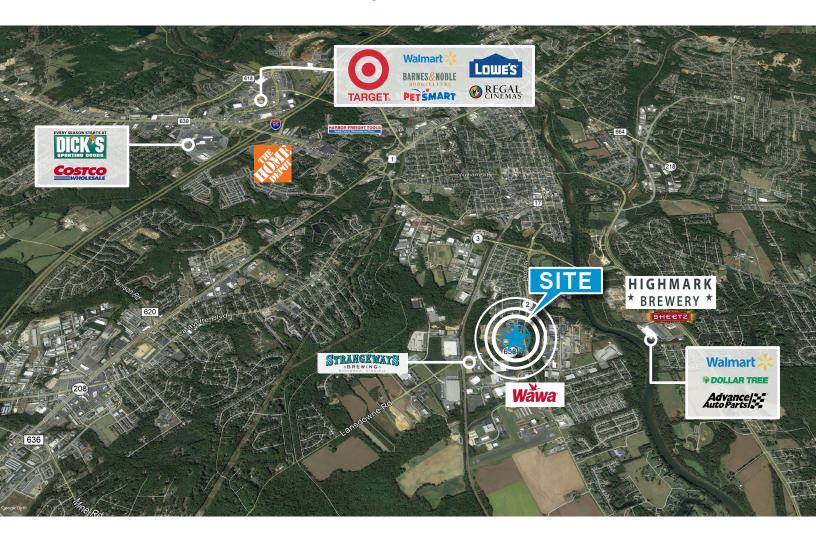

### **FEATURES**

- Zoned I-1
- Approximately 3 acres available in the City of Fredericksburg
- Centrally located
- Located on the corner of Lee Hill Drive and Route 2/Tidewater Trail
- Excellent visibility
- Lighted corner with signalized access
- Recently approved mixed use development with 525 apartments and commercial
- 24,000 VPD on Rt 17

# Permitted Uses

- Industrial
- Auto Service
- Warehouse
- Flex w/ yard space (2+acres)
- Data Center
- Telecommunication facility/tower
- Brewery
- Self storage
- Contractor office
- Signage opportunities

# Potential Uses

- Drug Store
- Convenience Store
- Gas Station
- Grocery Store
- Utilities
- Urgent Care

VIEW ONLINE ()
colliers.com/richmond

Accelerating success.

**Colliers International** | 523 Sophia Street | Fredericksburg, VA 22401 P: +1 540 373 3434 | F: +1 540 373 8782