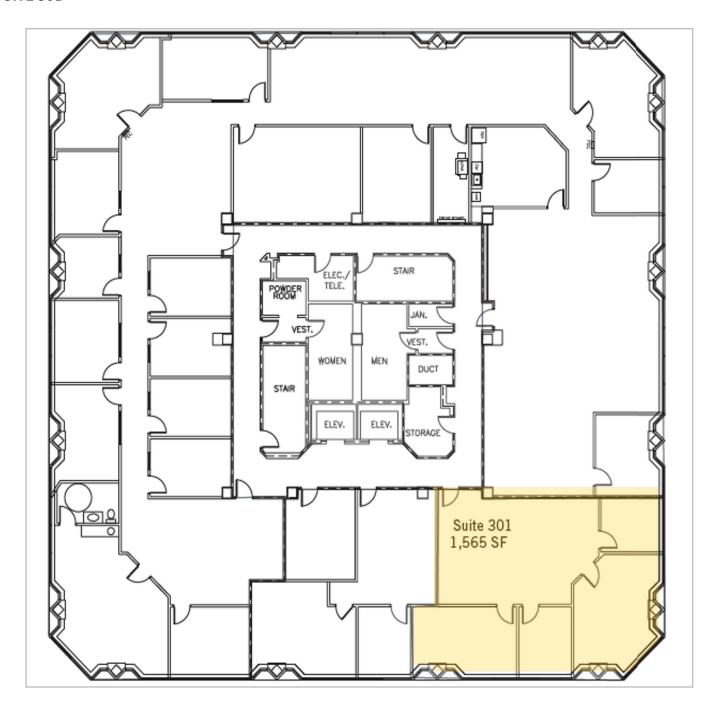

Energy Park I

**SUITE 200** 

± 1,565 SF

Energy Park I

**SUITE 301** 

± 3,200 SF

**Energy Park I** 

**SUITE 400** 