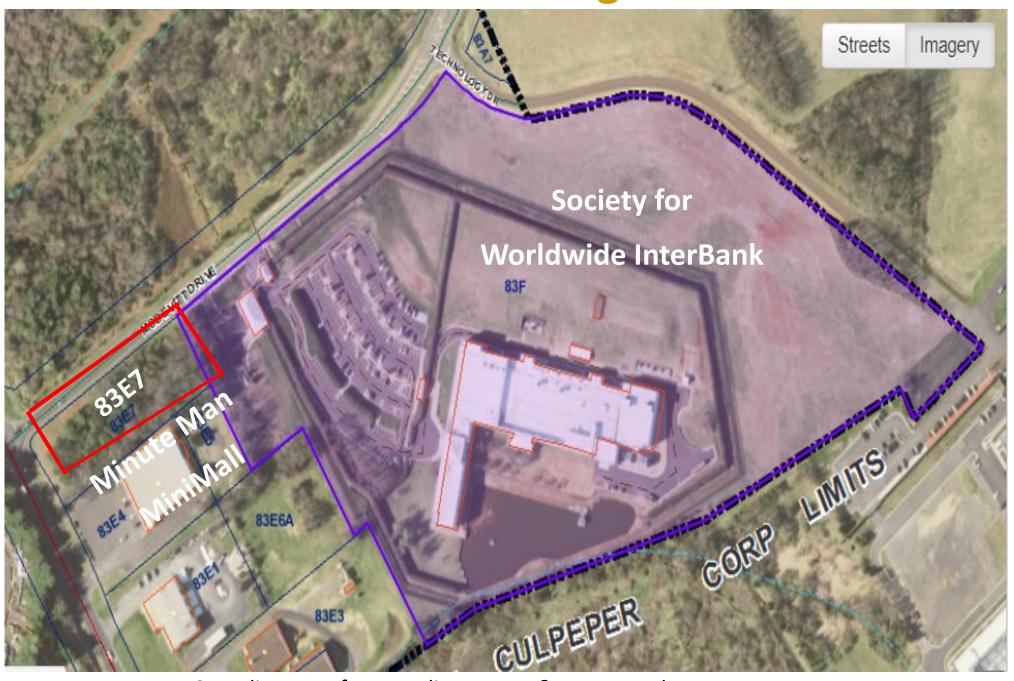

# **Lot 51-83E7 Neighbors**

Compliments of Ron Rudison, Long & Foster Real Estate, Inc

Source: Town of Culpeper Gis

Lot 51-83E7 Neighbors, Cont.

Compliments of Ron Rudison, Long & Foster Real Estate, Inc

Source: Town of Culpeper Gis, Culpeper County gis