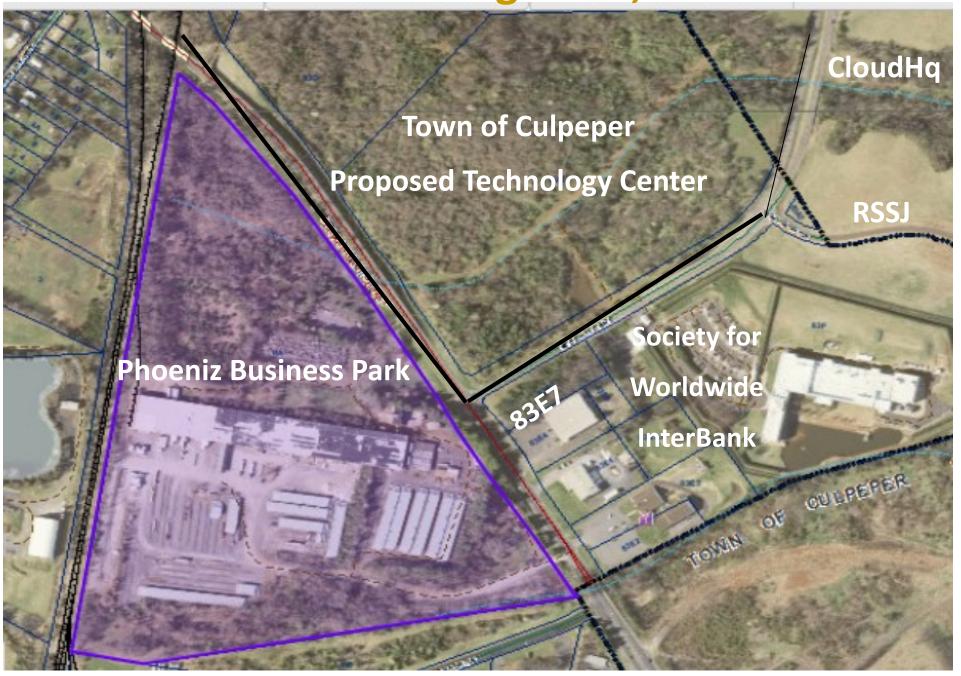

**Nearby Development RSSJ Tech Center** No Data **Phoenix** Nap of the **Business Park Capital Region** 60 AC LI Light Industrial **RA Rural Area** Wingspread Industrial Park of Way 266 AC

Compliments of Ron Rudison, Long & Foster Real Estate, Inc

Source: Town of Culpeper Gis, Culpeper County Gis