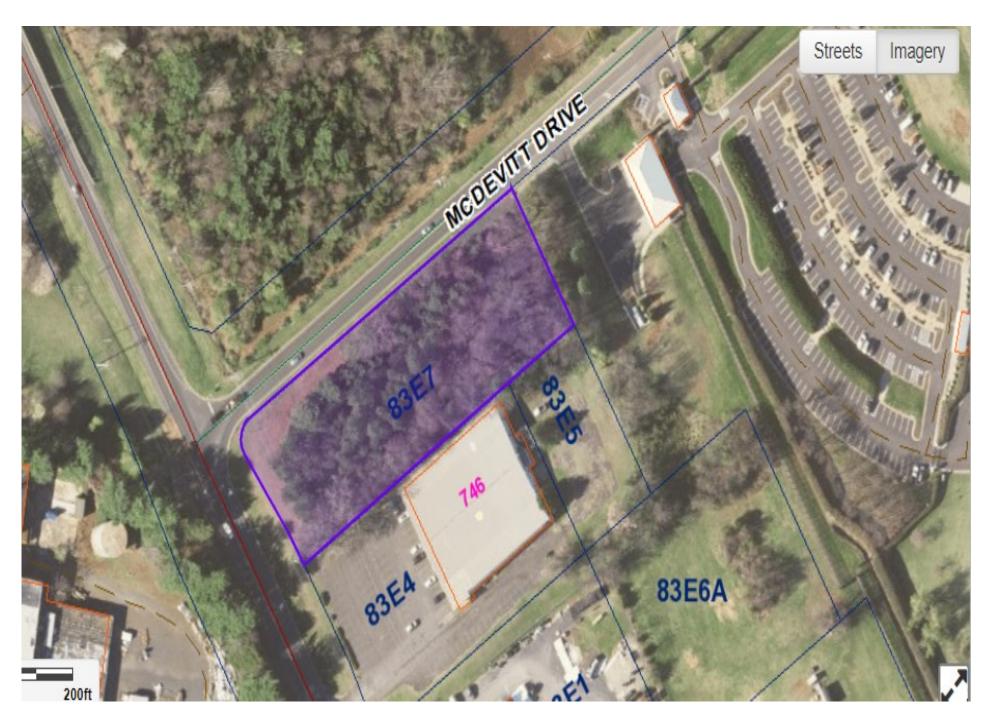

t Zoning: Limited Industrial (M1)

Comprehensive Plan Zoning:

- Character Area 1: Mixed Use Business

Utilities: Public Sewer runs through main lot, Water & Sewer Access

along McDevitt Dr.

Lot Location: Town of Culpeper, corner of McDevitt Drive and Germanna Highway.

Compliments of Ron Rudison, Long & Foster Real Estate, IOnc.

Sources: Town of Culpeper Zoning Ordinance and 2015 Comprehensive Plan (Rev 2018)

### Lot 51-83E7

## **Zoning: Limited Industrial (M1)**

#### **Permitted Uses**

Restaurant Full Service

Restaurant Fast Food

Restaurant Carryout

Retail Store and Shop

Convenience Store

Financial Institutions

Medical Office

Motor Vehicle Service Station and more...

Compliments of Ron Rudison, Long & Foster, LLC

Sources: Town of Culpeper Zoning Ordinance

## Lot 51-83E7



Source: Town of Culpeper County GIS

# **Lot 51-83E7 Neighbors**



Compliments of Ron Rudison, Long & Foster Real Estate, Inc

Source: Town of Culpeper Gis

Lot 51-83E7 Neighbors, Cont.



Compliments of Ron Rudison, Long & Foster Real Estate, Inc

Source: Town of Culpeper Gis, Culpeper County gis

**Nearby Development RSSJ Tech Center** No Data **Phoenix** Nap of the **Business Park Capital Region** 60 AC LI Light Industrial **RA Rural Area** Wingspread Industrial Park of Way 266 AC

Compliments of Ron Rudison, Long & Foster Real Estate, Inc

Source: Town of Culpeper Gis, Culpeper County Gis