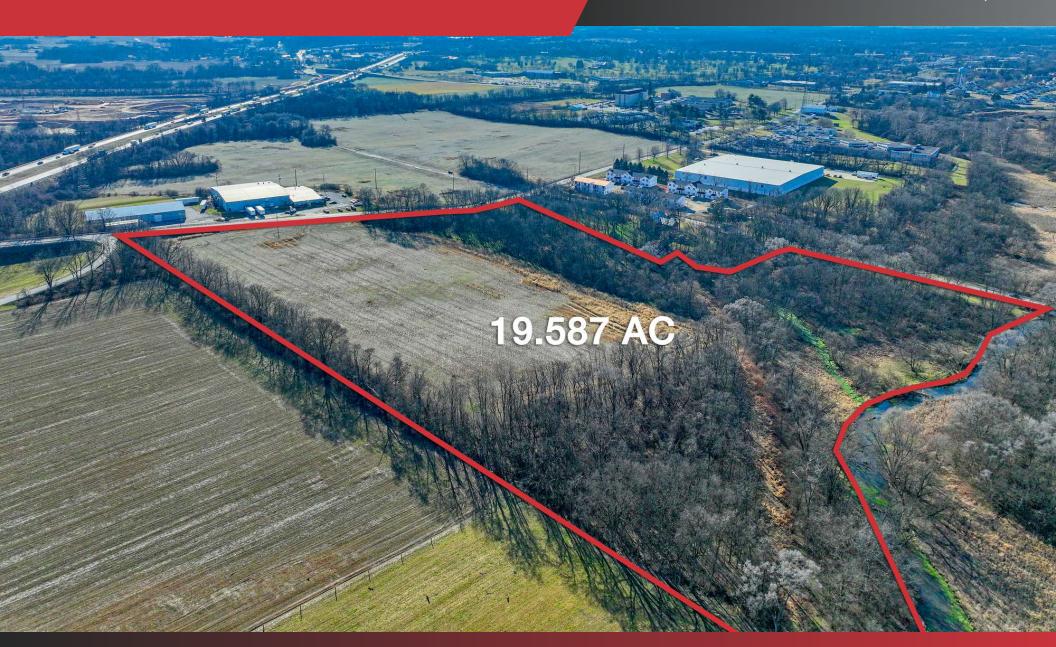

ccuracy thereof, and it is submitted subject to errors, omissions

#### **OFFERING SUMMARY**

| Sale Price | \$875,000    |
|------------|--------------|
| Lot Size   | 19.587 Acres |

## **PROPERTY SUMMARY**

| Address      | Claremont and Harmony Hall Road<br>Carlisle, PA 17013 |
|--------------|-------------------------------------------------------|
| Municipality | Middlesex Township                                    |
| County       | Cumberland County                                     |
| Tax Parcel # | 21-08-0575-part of parcel 003                         |

#### **UTILITIES & ZONING**

| Zoning        | Light Industrial |
|---------------|------------------|
| Water & Sewer | Available        |



## **CLAREMONT AND HARMONY HALL ROAD ADDITIONAL PHOTOS**

## FOR SALE \$875,000



Pamela Fisher pfisher@naicir.com | 717 761 5070 x112





# CLAREMONT AND HARMONY HALL ROAD DEMOGRAPHICS

## FOR SALE

\$875,000





## **POPULATION**

 1 MILE
 3 MILES
 5 MILES

 1,840
 30,951
 49,899



### HOUSEHOLDS

 1 MILE
 3 MILES
 5 MILES

 673
 12,813
 20,925



## INCOME

**1 MILE 3 MILES 5 MILES** \$81,304 \$71,944 \$80,219

pfisher@naicir.com | 717 761 5070 x112