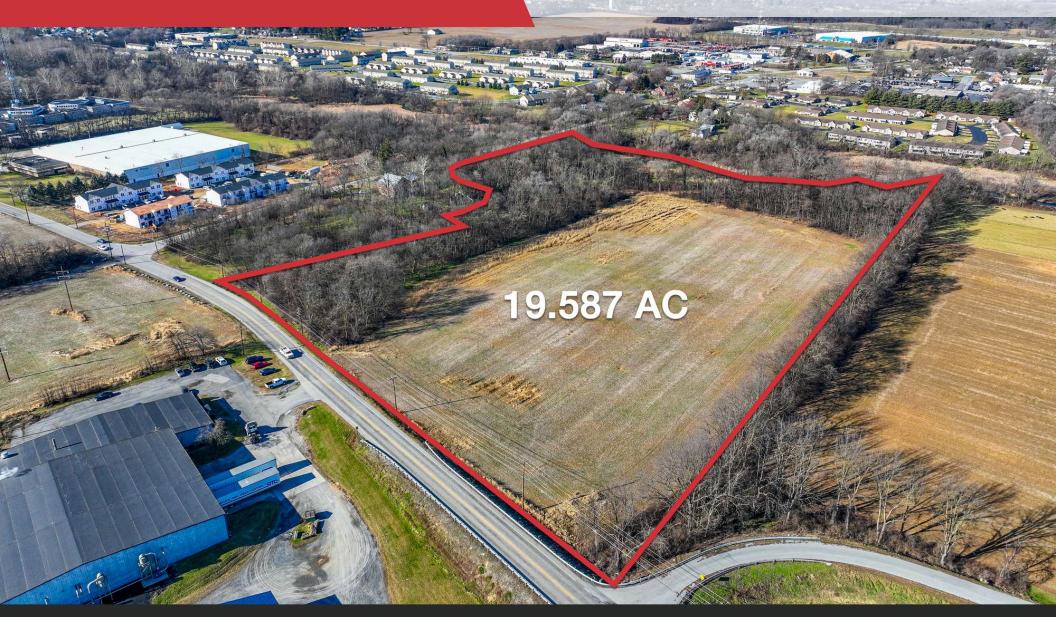

#### PROPERTY HIGHLIGHTS

- · 19 acre land zoned Light Industrial along Township Road near intersection of Claremont and Harmony Hall Roads for sale
- · Public sewer on sight
- · Water access within 500 ft
- Proximity to PA Turnpike, I-81, U.S. Army War College and more

#### PROPERTY DESCRIPTION

19 acres along LeTort Spring Run for sale. Zoned LIGHT INDUSTRIAL. Sufficient land available for construction. Gently sloping land that adjoins Norfolk Southern Railroad. Property is located within one (1) mile of the PA Turnpike and Interstate 81. U.S. Army War College, Army Heritage Center, Cumberland County Prison and various other properties and facilities located within one (1) mile of this property.

#### **OFFERING SUMMARY**

| Sale Price | \$875,000    |
|------------|--------------|
| Lot Size   | 19.587 Acres |

## **PROPERTY SUMMARY**

| Address      | Claremont and Harmony Hall Road<br>Carlisle, PA 17013 |
|--------------|-------------------------------------------------------|
| Municipality | Middlesex Township                                    |
| County       | Cumberland County                                     |
| Tax Parcel # | 21-08-0575-part of parcel 003                         |