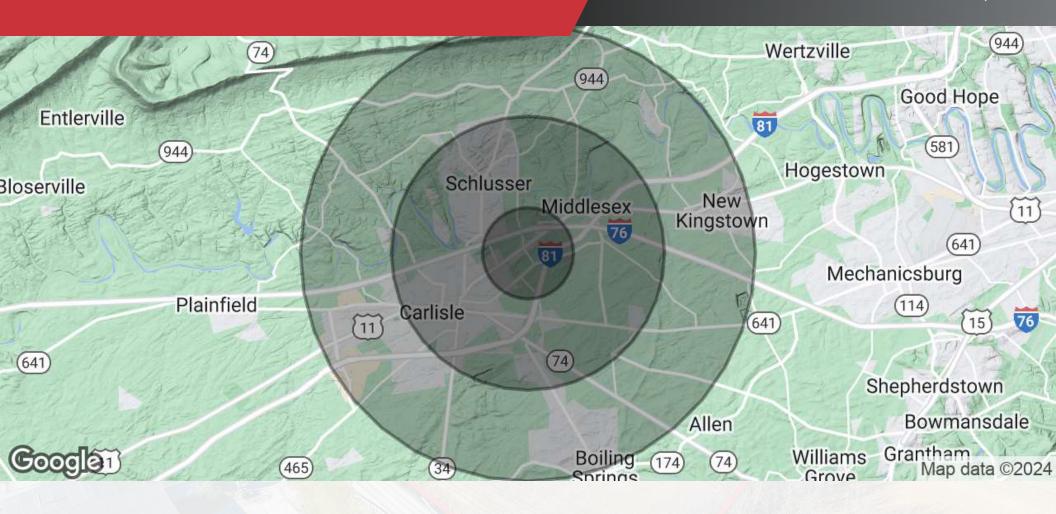

# CLAREMONT AND HARMONY HALL ROAD DEMOGRAPHICS

## **POPULATION**

 1 MILE
 3 MILES
 5 MILES

 1,840
 30,951
 49,899

### HOUSEHOLDS

 1 MILE
 3 MILES
 5 MILES

 673
 12,813
 20,925

## INCOME

**1 MILE 3 MILES 5 MILES** \$81,304 \$71,944 \$80,219

pfisher@naicir.com | 717 761 5070 x112