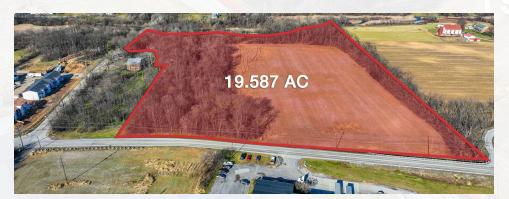

ial.com



## **CLAREMONT AND HARMONY HALL ROAD** PROPERTY DETAILS

## FOR SALE \$875,000

#### PROPERTY HIGHLIGHTS

- · 19 acre land zoned Light Industrial along Township Road near intersection of Claremont and Harmony Hall Roads for sale
- · Public sewer on sight
- · Water access within 500 ft
- Proximity to PA Turnpike, I-81, U.S. Army War College and more

#### PROPERTY DESCRIPTION

19 acres along LeTort Spring Run for sale. Zoned LIGHT INDUSTRIAL. Sufficient land available for construction. Gently sloping land that adjoins Norfolk Southern Railroad. Property is located within one (1) mile of the PA Turnpike and Interstate 81. U.S. Army War College, Army Heritage Center, Cumberland County Prison and various other properties and facilities located within one (1) mile of this property.



change of price or other conditions, prior sale or lease, or withdrawal without notice. All sizes approximate. PA License #RB024320A

Information concerning this offering comes from sources deemed reliable, but no warranty is made as to the accuracy thereof, and it is submitted subject to errors, omissions

#### **OFFERING SUMMARY**

| Sale Price | \$875,000    |
|------------|--------------|
| Lot Size   | 19.587 Acres |

## **PROPERTY SUMMARY**

| Address      | Claremont and Harmony Hall Road<br>Carlisle, PA 17013 |
|--------------|-------------------------------------------------------|
| Municipality | Middlesex Township                                    |
| County       | Cumberland County                                     |
| Tax Parcel # | 21-08-0575-part of parcel 003