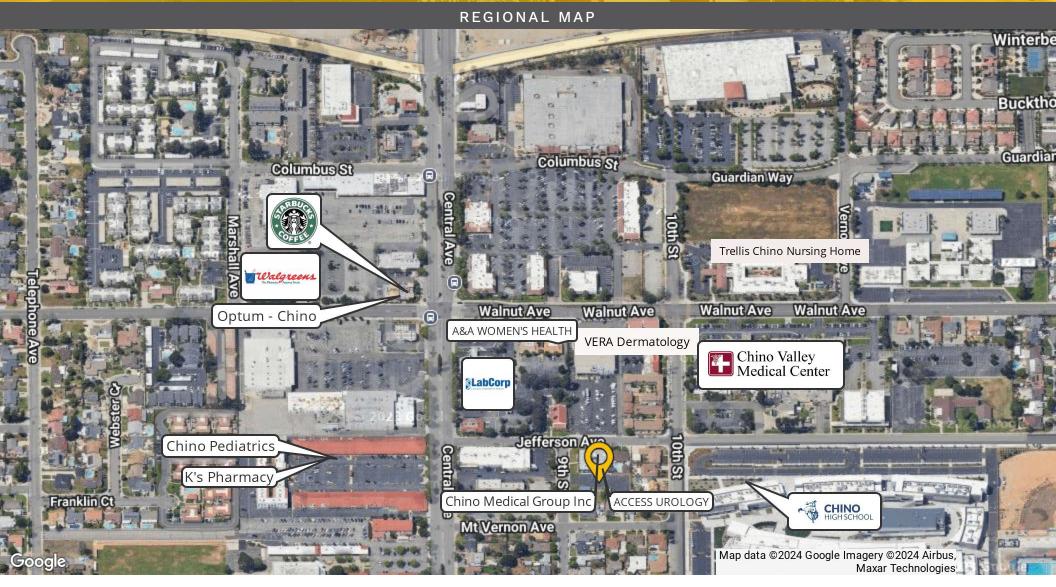

#### **LOCATION DESCRIPTION**

Located on 9th Street and Jefferson Avenue, it offers easy access to Central Avenue and the building is conveniently accessible from the 60 Freeway and 71 Freeway.