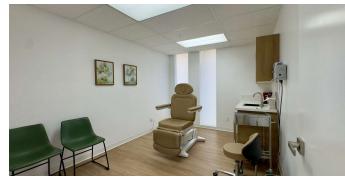

#### **SUITE FEATURES**

One available suite of approx. 1,320 S.F. Ideal for medical use featuring a well-designed layout that includes multiple exam rooms, a spacious waiting room, doctor's office, and a restroom. The unit has already been built out to accommodate medical practices, offering a functional and efficient environment