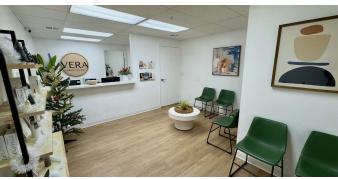

#### **SUITE FEATURES**

One available suite of approx. 1,320 S.F. Ideal for medical use featuring a well-designed layout that includes multiple exam rooms, a spacious waiting room, doctor's office, and a restroom. The unit has already been built out to accommodate medical practices, offering a functional and efficient environment