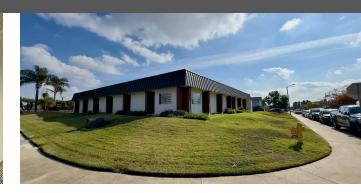

#### **PROPERTY DESCRIPTION**

Professional medical office building of approximately 7,587 square feet, currently occupied by various medical tenants. The property is within walking distance of Chino Valley Medical Center (CVMC), providing excellent proximity for healthcare-related services. It offers excellent access to the CA-60 Freeway and CA-71 Freeway, providing easy connectivity to surrounding areas. This location is ideal for medical professionals looking for a well-positioned space in a growing suburban area and the building is surrounded by many restaurants, coffee shops & banks.

#### **LOCATION DESCRIPTION**

Located on 9th Street and Jefferson Avenue, it offers easy access to Central Avenue and the building is conveniently accessible from the 60 Freeway and 71 Freeway.