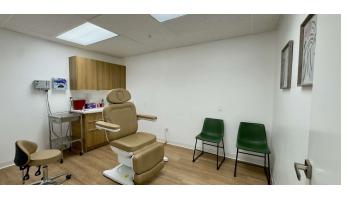

#### **SUITE FEATURES**

One available suite of approx. 1,320 S.F. Ideal for medical use featuring a well-designed layout that includes multiple exam rooms, a spacious waiting room, doctor's office, and a restroom. The unit has already been built out to accommodate medical practices, offering a functional and efficient environment