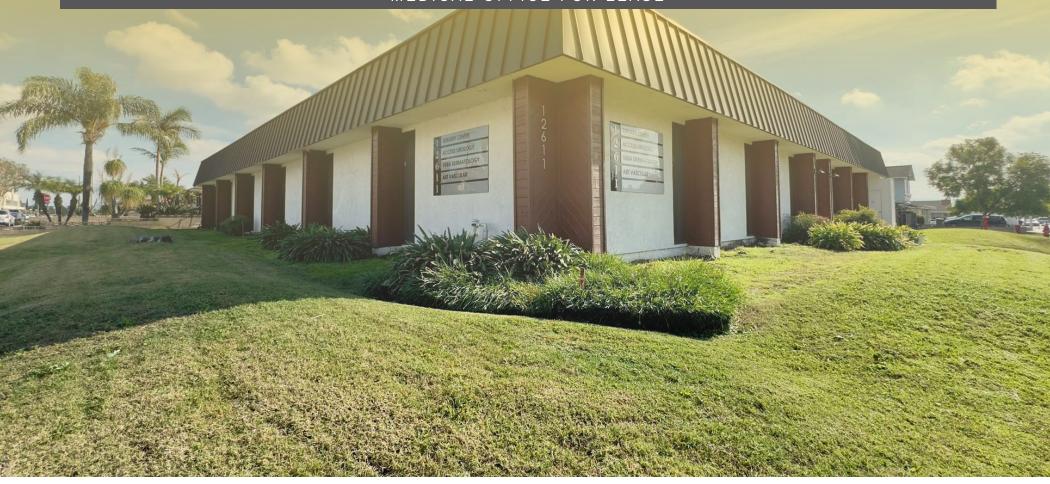

#### **PROPERTY DESCRIPTION**

Professional medical office building of approximately 7,587 square feet, currently occupied by various medical tenants. The property is within walking distance of Chino Valley Medical Center (CVMC), providing excellent proximity for healthcare-related services. It offers excellent access to the CA-60 Freeway and CA-71 Freeway, providing easy connectivity to surrounding areas. This location is ideal for medical professionals looking for a well-positioned space in a growing suburban area and the building is surrounded by many restaurants, coffee shops & banks.

#### **LOCATION DESCRIPTION**

Located on 9th Street and Jefferson Avenue, it offers easy access to Central Avenue and the building is conveniently accessible from the 60 Freeway and 71 Freeway.