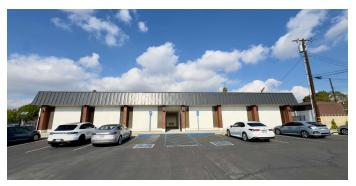

#### **PROPERTY DESCRIPTION**

Professional medical office building of approximately 7,587 square feet, currently occupied by various medical tenants. The property is within walking distance of Chino Valley Medical Center (CVMC), providing excellent proximity for healthcare-related services. It offers excellent access to the CA-60 Freeway and CA-71 Freeway, providing easy connectivity to surrounding areas. This location is ideal for medical professionals looking for a well-positioned space in a growing suburban area and the building is surrounded by many restaurants, coffee shops & banks.

#### **LOCATION DESCRIPTION**

Located on 9th Street and Jefferson Avenue, it offers easy access to Central Avenue and the building is conveniently accessible from the 60 Freeway and 71 Freeway.