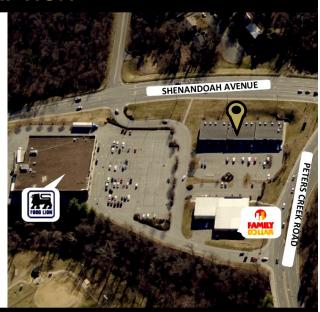

## RETAIL SPACE AVAILABLE FOR LEASE

CREEKSIDE CENTER — Peters Creek Road & Shenandoah Avenue, Roanoke, VA

## PROPERTY DESCRIPTION

- Suites Available: 1,400 square feet and 2,800 square feet
- Located on well-traveled routes between Salem and Roanoke, Virginia at the intersection of Shenandoah Avenue and Peters Creek Road
- Annual average daily traffic of 33,000 vehicles per day
- Convenient to HCA Lewis Gale Hospital, Salem VA Medical Center.
- Neighboring businesses include Food Lion and Family Dollar
- Highly visible location