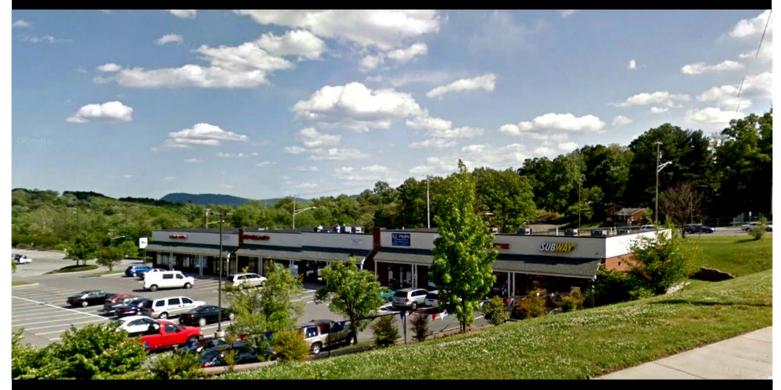

## RETAIL SPACE AVAILABLE FOR LEASE

CREEKSIDE CENTER — Peters Creek Road & Shenandoah Avenue, Roanoke, VA

## PROPERTY DESCRIPTION

- Suites Available: 1,400 square feet and 2,800 square feet
- Located on well-traveled routes between Salem and Roanoke, Virginia at the intersection of Shenandoah Avenue and Peters Creek Road
- Annual average daily traffic of 33,000 vehicles per day
- Convenient to HCA Lewis Gale Hospital, Salem VA Medical Center.
- Neighboring businesses include Food Lion and Family Dollar
- Highly visible location