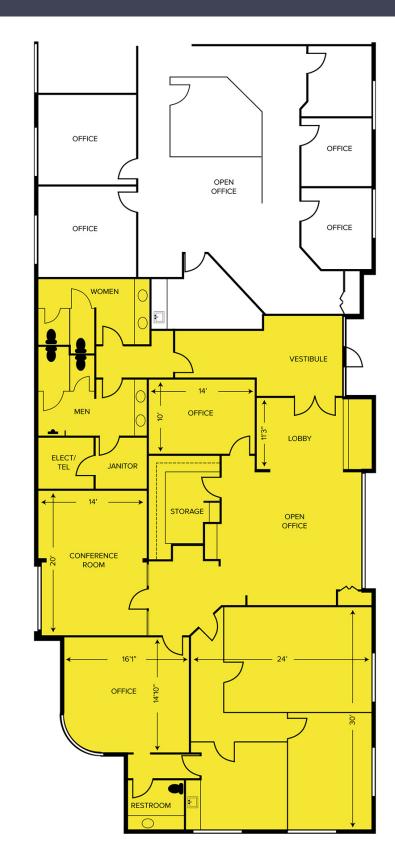

## 26076 Woodward Avenue – Royal Oak, Michigan Office For Lease

2,408 Square Feet AVAILABLE

Floor Plan

For more information, please contact: **PETER VANDERKAAY** (248) 359 3837 pvanderkaay@signatureassociates.com