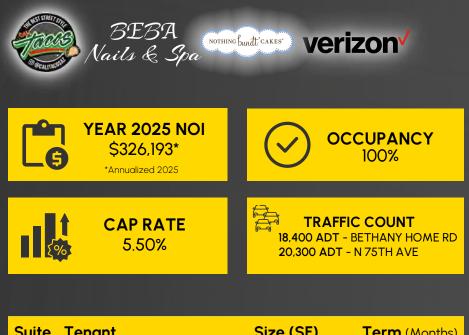

#### SHOPS AT 75TH TENANTS:

| Suite | Tenant                  | Size (SF) | <b>Term</b> (Months) |
|-------|-------------------------|-----------|----------------------|
| 100   | Cali Taco 4, LLC        | 1,800     | 120                  |
| 110   | BeBa Nails & Spa, LLC   | 2,000     | 120                  |
| 120   | BeMobile, Inc (Verizon) | 1,470     | 84                   |
| 130   | Nothing Bundt Cakes     | 1,625     | 120                  |

### **FINANCIAL OVERVIEW**

SHOPS AT 75TH

| Description                         | Annual<br>Stabilized 2025 | Monthly<br>Stabilized 2025 |
|-------------------------------------|---------------------------|----------------------------|
| INCOME                              |                           |                            |
| Base Rent                           | \$323,574                 | \$26,964                   |
| Common Area Maintenance             | \$44,817                  | \$3,734                    |
| CY-Administration Fee               | \$2,627                   | \$218                      |
| Real Estate Tax                     | \$20,001                  | \$1,666                    |
| Insurance                           | \$4,130                   | \$344                      |
| TOTAL INCOME                        | \$395,152                 | \$32,929                   |
| OPERATING EXPENSES                  |                           |                            |
| COMMON AREA EXPENSES                |                           |                            |
| Parking Lot Cleaning                | \$5,084                   | \$423                      |
| Janitorial/Dayporter                | \$10,492                  | \$874                      |
| Trash Removal                       | \$8,744                   | \$728                      |
| Landscape                           | \$15,253                  | \$1,271                    |
| Landscaping - Other                 | \$1,694                   | \$141                      |
| Fire Protection                     | \$2,033                   | \$169                      |
| Sidewalk Powerwash                  | \$1,525                   | \$127                      |
| TOTAL CAM EXPENSES                  | \$44,828                  | \$3,735                    |
| INSURANCE & REAL ESTATE TAXES       |                           |                            |
| Insurance Liability                 | \$1,130                   | \$94                       |
| Insurance Building                  | \$3,000                   | \$250                      |
| Property Taxes                      | \$20,000                  | \$1,666                    |
| TOTAL INSURANCE & REAL ESTATE TAXES | \$24,130                  | \$2,010                    |
| TOTAL OPERATING EXPENSES            | \$68,959                  | \$5,746                    |
| NET OPERATING INCOME                | \$326,193                 | \$27,183                   |
| CAP RATE<br>OFFERING PRICE          | 5.50%<br>\$5,930,782      |                            |