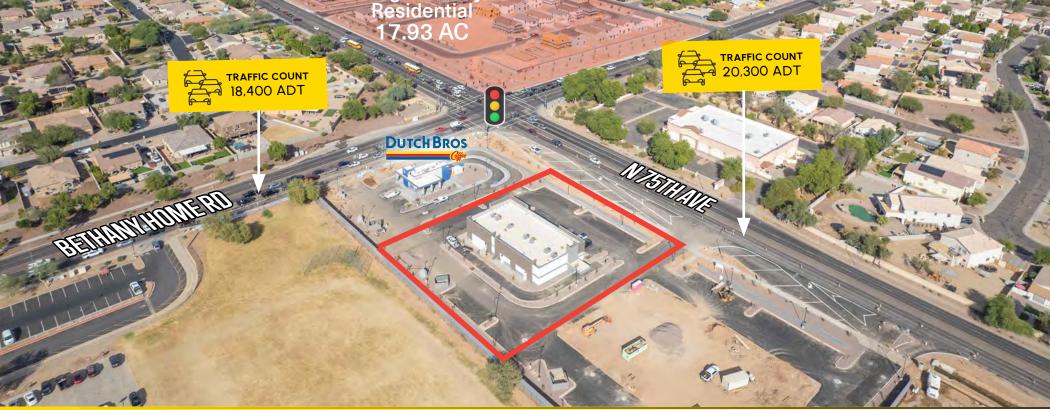

### **AERIAL MAP**

2710 East Camelback Road, Suite 210 Phoenix, Arizona 85016

602.468.6100

eisenbergcompany.com

### **PROPERTY HIGHLIGHTS**

This prime location boasts excellent access with easy connectivity to Loop 101, ensuring seamless travel to major transportation corridors. The property is situated in an affluent neighborhood, with an average household income exceeding \$90,000 within a 1-mile radius, reflecting a high-income demographic. The area benefits from a robust daytime population of approximately 30,000 employees within a 3-mile radius, contributing to a dynamic and active commercial environment. Additionally, its proximity to key attractions such as the Westgate Entertainment District, Zanjero, and State Farm Stadium (home of the Cardinals) enhances visibility and foot traffic. State Farm STADIUM CARDINALS WAY CARDINALS WAY

- Adjacent to DUTCHBROS
- Established Trade Area
- Signalized Intersection
- Excellent Access and Visibility

2710 East Camelback Road, Suite 210 Phoenix, Arizona 85016

602.468.6100 eisenbergcompany.com

2710 East Camelback Road, Suite 210 Phoenix, Arizona 85016