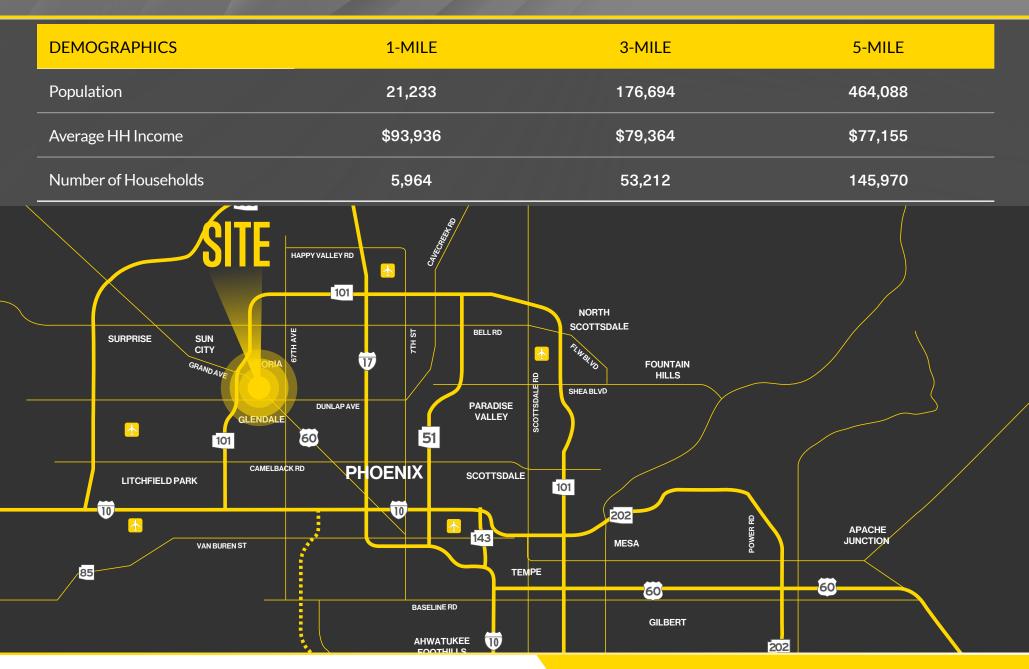

### **PROPERTY HIGHLIGHTS**

This prime location boasts excellent access with easy connectivity to Loop 101, ensuring seamless travel to major transportation corridors. The property is situated in an affluent neighborhood, with an average household income exceeding \$90,000 within a 1-mile radius, reflecting a high-income demographic. The area benefits from a robust daytime population of approximately 30,000 employees within a 3-mile radius, contributing to a dynamic and active commercial environment. Additionally, its proximity to key attractions such as the Westgate Entertainment District, Zanjero, and State Farm Stadium (home of the Cardinals) enhances visibility and foot traffic. State Farm STADIUM CARDINALS WAY CARDINALS WAY