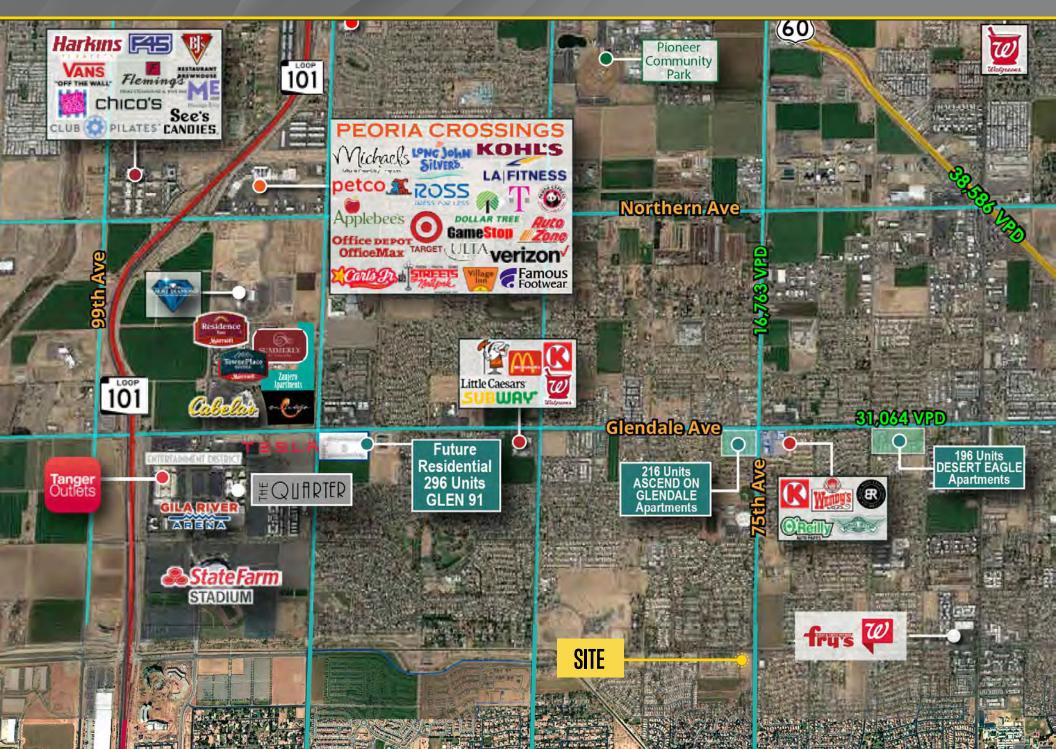

### **PROPERTY HIGHLIGHTS**

This prime location boasts excellent access with easy connectivity to Loop 101, ensuring seamless travel to major transportation corridors. The property is situated in an affluent neighborhood, with an average household income exceeding \$90,000 within a 1-mile radius, reflecting a high-income demographic. The area benefits from a robust daytime population of approximately 30,000 employees within a 3-mile radius, contributing to a dynamic and active commercial environment. Additionally, its proximity to key attractions such as the Westgate Entertainment District, Zanjero, and State Farm Stadium (home of the Cardinals) enhances visibility and foot traffic. State Farm STADIUM CARDINALS WAY CARDINALS WAY

- Adjacent to DUTCHBROS
- Established Trade Area
- Signalized Intersection
- Excellent Access and Visibility

2710 East Camelback Road, Suite 210 Phoenix, Arizona 85016

602.468.6100 eisenbergcompany.com

2710 East Camelback Road, Suite 210 Phoenix, Arizona 85016

### **AERIAL MAP**

2710 East Camelback Road, Suite 210 Phoenix, Arizona 85016

602.468.6100

eisenbergcompany.com