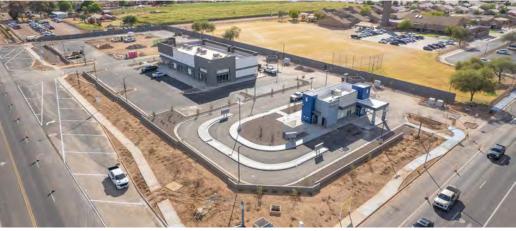

### **PROPERTY HIGHLIGHTS**

This prime location boasts excellent access with easy connectivity to Loop 101, ensuring seamless travel to major transportation corridors. The property is situated in an affluent neighborhood, with an average household income exceeding \$90,000 within a 1-mile radius, reflecting a high-income demographic. The area benefits from a robust daytime population of approximately 30,000 employees within a 3-mile radius, contributing to a dynamic and active commercial environment. Additionally, its proximity to key attractions such as the Westgate Entertainment District, Zanjero, and State Farm Stadium (home of the Cardinals) enhances visibility and foot traffic. State Farm STADIUM CARDINALS WAY CARDINALS WAY