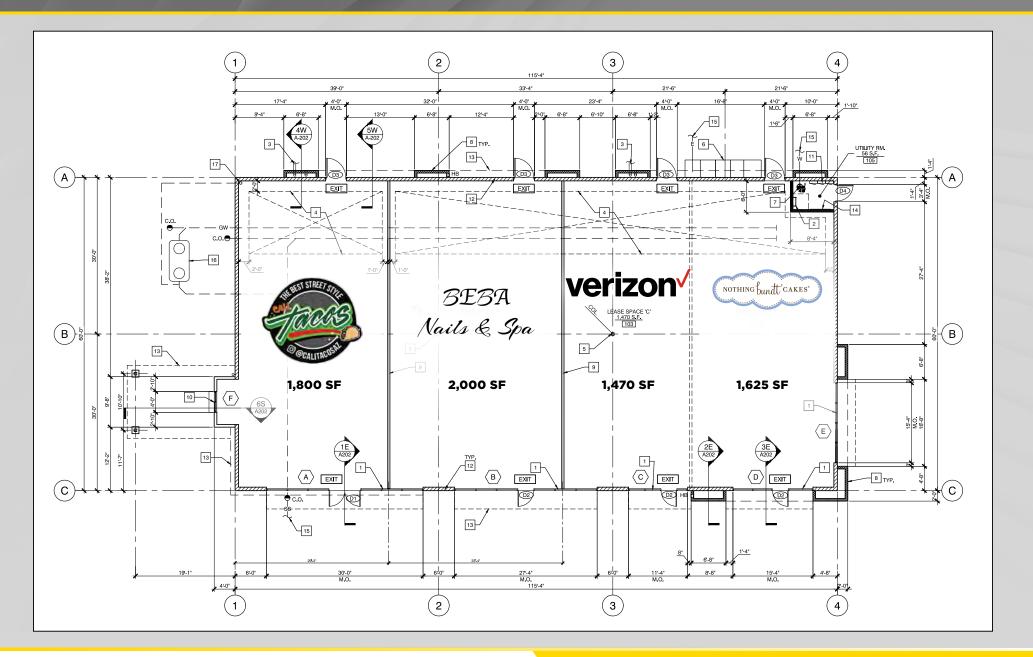

#### SHOPS AT 75TH TENANTS:

| Suite | Tenant                  | Size (SF) | <b>Term</b> (Months) |
|-------|-------------------------|-----------|----------------------|
| 100   | Cali Taco 4, LLC        | 1,800     | 120                  |
| 110   | BeBa Nails & Spa, LLC   | 2,000     | 120                  |
| 120   | BeMobile, Inc (Verizon) | 1,470     | 84                   |
| 130   | Nothing Bundt Cakes     | 1,625     | 120                  |