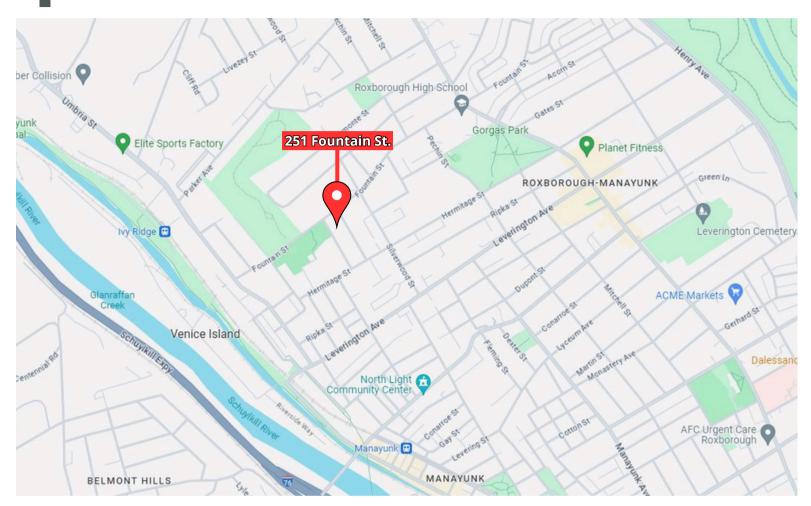

5 X 152 MICHAEL GALLAGHER
MGALLAGHER@FLYNNCO.COM
215-561-6565 X 151

JOSEPH NASELLI JNASELLI@FLYNNCO.COM 215-561-6565 X 155

THE FLYNN COMPANY

# 251 FOUNTAIN STREET

## **FEATURES**



14,160 SF, 2-story building



Currently built out and occupied as a day care

- 1st Floor: Infant room, toddler room, nursery area, lobby, 3 bathrooms, staff lounge
- 2nd Floor: 6 classrooms, bathroom



Existing outdoor play area



Conveniently located in the Manayunk / Roxborough section of Philadelphia



Gated parking lot with approximately 25-30 spaces



Adjacent to Hillside Recreation Center



Zoned RSA-5





# **PHOTOS**













#### SCHOOL / DAYCARE BUILDING FOR LEASE

# FLOOR PLAN





\*Not to scale, for marketing purposes only\*

### SCHOOL / DAYCARE BUILDING FOR LEASE

# **LOCATION**







#### For More Information Please Contact:

**BRENDAN FLYNN** BFLYNN@FLYNNCO.COM 215-561-6565 X 152

**MICHAEL GALLAGHER** MGALLAGHER@FLYNNCO.COM 215-561-6565 X 151

**JOSEPH NASELLI** JNASELLI@FLYNNCO.COM 215-561-6565 X 155

All information furnished regarding property for sale or lease is from sources deemed reliable, but no warranty or representation is made as to the accuracy thereof, and same is subject to errors, omissions, change of price, prior sale, lease, financing, withdrawal without notice or other conditions.