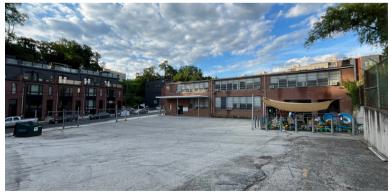

# **PHOTOS**

Existing outdoor play area

Conveniently located in the Manayunk / Roxborough section of Philadelphia

Gated parking lot with approximately 25-30 spaces

Adjacent to Hillside Recreation Center

Zoned RSA-5