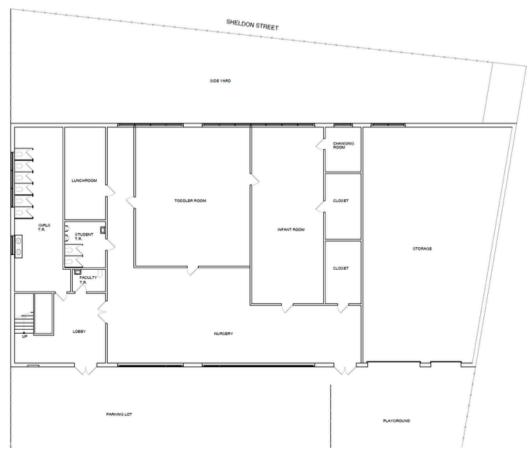

# FLOOR PLAN

\*Not to scale, for marketing purposes only\*

## **FEATURES**

14,160 SF, 2-story building

Currently built out and occupied as a day care

- 1st Floor: Infant room, toddler room, nursery area, lobby, 3 bathrooms, staff lounge
- 2nd Floor: 6 classrooms, bathroom