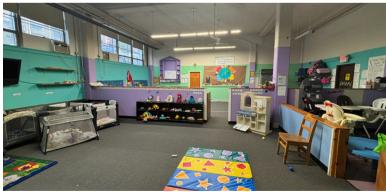

# **PHOTOS**

## **FEATURES**

14,160 SF, 2-story building

Currently built out and occupied as a day care

- 1st Floor: Infant room, toddler room, nursery area, lobby, 3 bathrooms, staff lounge
- 2nd Floor: 6 classrooms, bathroom