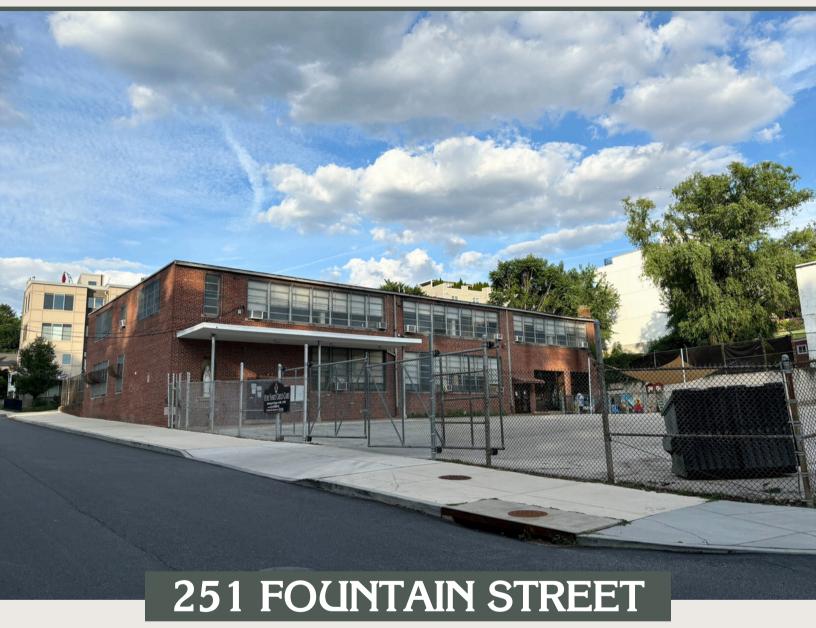

# 251 FOUNTAIN STREET

## **FEATURES**

14,160 SF, 2-story building

Currently built out and occupied as a day care

- 1st Floor: Infant room, toddler room, nursery area, lobby, 3 bathrooms, staff lounge
- 2nd Floor: 6 classrooms, bathroom

Existing outdoor play area

Conveniently located in the Manayunk / Roxborough section of Philadelphia

Gated parking lot with approximately 25-30 spaces

Adjacent to Hillside Recreation Center

Zoned RSA-5