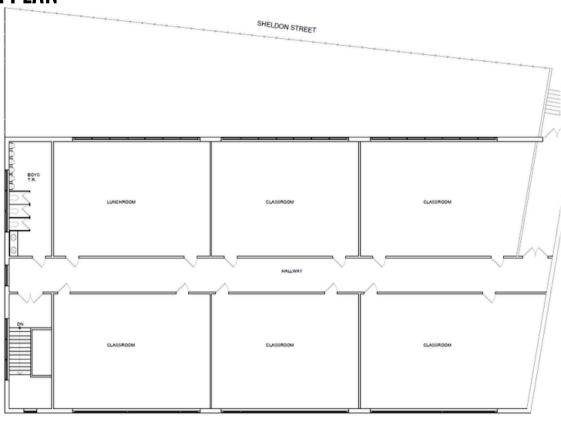

rough

#### **EXCLUSIVELY REPRESENTED BY THE FLYNN COMPANY**



BRENDAN FLYNN BFLYNN@FLYNNCO.COM 215-561-6565 X 152 MICHAEL GALLAGHER
MGALLAGHER@FLYNNCO.COM
215-561-6565 X 151

JOSEPH NASELLI JNASELLI@FLYNNCO.COM 215-561-6565 X 155

THE FLYNN COMPANY

# 251 FOUNTAIN STREET

## **FEATURES**



14,160 SF, 2-story building



Currently built out and occupied as a day care

- 1st Floor: Infant room, toddler room, nursery area, lobby, 3 bathrooms, staff lounge
- 2nd Floor: 6 classrooms, bathroom



Existing outdoor play area



Conveniently located in the Manayunk / Roxborough section of Philadelphia



Gated parking lot with approximately 25-30 spaces



Adjacent to Hillside Recreation Center



Zoned RSA-5





# **PHOTOS**













#### SCHOOL / DAYCARE BUILDING FOR LEASE

# FLOOR PLAN





\*Not to scale, for marketing purposes only\*

### SCHOOL / DAYCARE BUILDING FOR LEASE

# **LOCATION**







#### For More Information Please Contact:

**BRENDAN FLYNN** BFLYNN@FLYNNCO.COM 215-561-6565 X 152

**MICHAEL GALLAGHER** MGALLAGHER@FLYNNCO.COM 215-561-6565 X 151

**JOSEPH NASELLI** JNASELLI@FLYNNCO.COM 215-561-6565 X 155

All information furnished regarding property for sale or lease is from sources deemed reliable, but no warranty or representation is made as to the accuracy thereof, and same is subject to errors, omissions, change of price, prior sale, lease, financing, withdrawal without notice or other conditions.