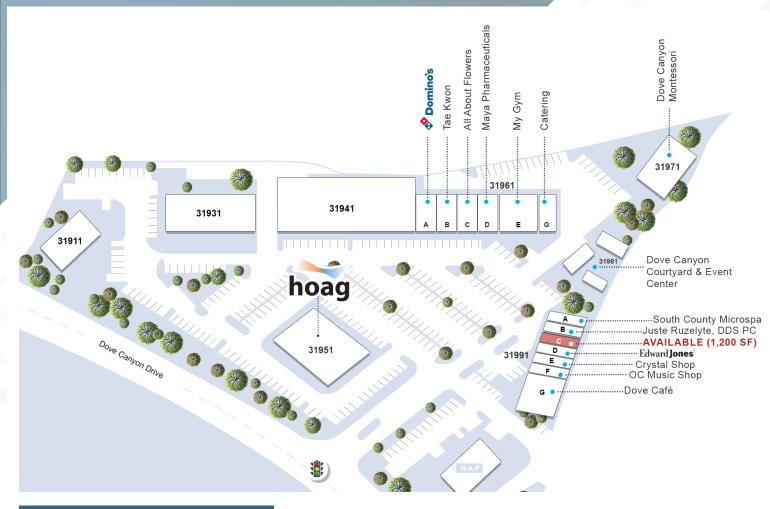

# Dove Canyon Plaza

31911-31991 Dove Canyon Dr. | Rancho Santa Margarita, CA 92679

### DO NOT DISTURB EXISTING TENANTS

| No.   | Tenant                        | SF     |
|-------|-------------------------------|--------|
| 31911 | Deal Pending                  | 5,580  |
| 31931 | Deal Pending                  | 7,200  |
| 31941 | Tenant Coming Soon            | 16,000 |
| 31951 | Hoag Memorial Hospital        | 8,576  |
|       | BUILDING 31961                |        |
| А     | Domino's Pizza                | 1,320  |
| В     | Sunrise Martial Arts          | 1,800  |
| С     | All About Flowers             | 900    |
| D     | Maya Pharmaceuticals          | 1,750  |
| Е     | My Gym                        | 3,200  |
| G     | Something Special Catering    | 1,290  |
| 31971 | Dove Canyon Montessori School | 5,200  |
|       |                               |        |

| No.    | Tenant                      | SF         |
|--------|-----------------------------|------------|
| 31981  | Allstar Events              | 1,500      |
|        | BUILDING 31991              |            |
| А      | South County Microspa       | 1,200      |
| В      | Juste Ruzelyte, DDS PC      | 1,200      |
| С      | Available - Do Not Disturb  | 1,200      |
| D      | Edward Jones                | 1,000      |
|        |                             |            |
| Е      | Crystal Shop                | 613        |
| E<br>F | Crystal Shop  OC Music Shop | 613<br>800 |
|        | ,                           |            |