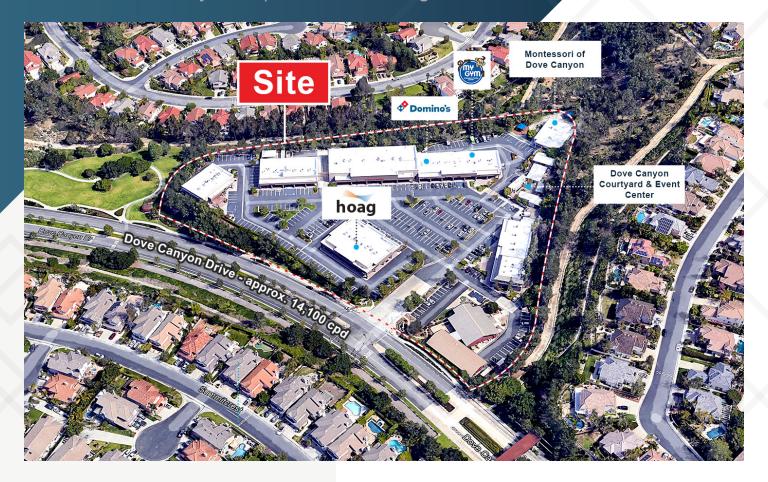

## Dove Canyon Plaza

31911-31991 Dove Canyon Dr. | Rancho Santa Margarita, CA 92679

### **Retail/Medical Opportunity**

1,200 SF

DO NOT DISTURB EXISTING TENANTS

#### **DESCRIPTION**

- Highest ranked regional health care anchored center
- Affluent demographics with average household incomes of over \$150,000 in a one, three and five-mile radius
- Adjacent to Santa Margarita Catholic High School: over 1,700 students and ranked #1 as the best Catholic High School in Orange County
- Ample parking