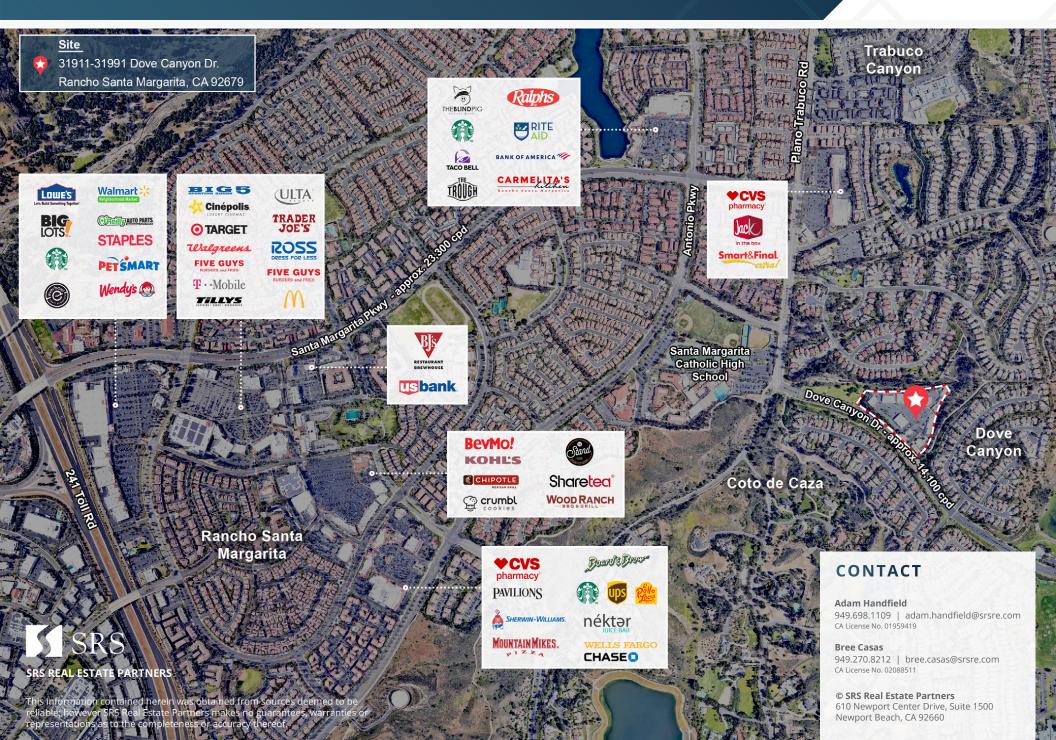

#### **DESCRIPTION**

- Highest ranked regional health care anchored center
- Affluent demographics with average household incomes of over \$150,000 in a one, three and five-mile radius
- Adjacent to Santa Margarita Catholic High School: over 1,700 students and ranked #1 as the best Catholic High School in Orange County
- Ample parking

#### TRAFFIC COUNTS

Source: Costar

| Dove Canyon Drive    | approx. 14,100 cpd |
|----------------------|--------------------|
| Santa Margarita Pkwy | approx. 23,300 cpd |