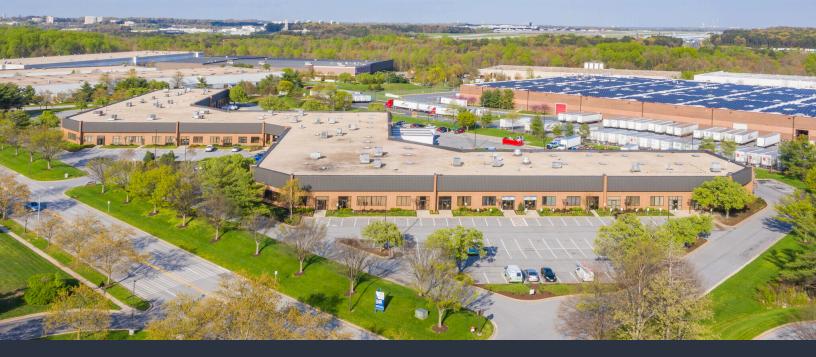

# 19,450 SF Flex Sublease Available

**Baltimore Commons Business Park** 

## **Property Highlights:**

- Great access to Route 100, Route 295, and Baltimore/Washington International Thurgood Marshall Airport
- 16 private offices, 3 conference rooms
- Break room + two kitchenettes
- Large open bullpen area
- 100% conditioned warehouse