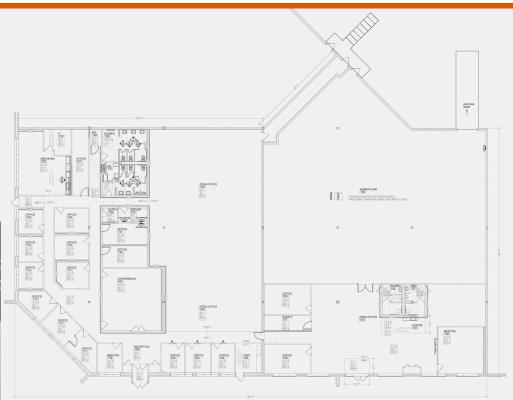

### **Property Features:**

• **Sublease Term:** Through December 31, 2032

• Lease Rate: \$13.80 NNN

• Size: 19,450 SF

• Layout: Approx. 65% office, 35% warehouse

• **Loading:** One (1) dock door with drive-up ramp

• Clear Height: 20'

• Sprinklers: Wet

• Zoning: W-1

## **Property Highlights:**

- Great access to Route 100, Route 295, and Baltimore/Washington International Thurgood Marshall Airport
- 16 private offices, 3 conference rooms
- Break room + two kitchenettes
- Large open bullpen area
- 100% conditioned warehouse