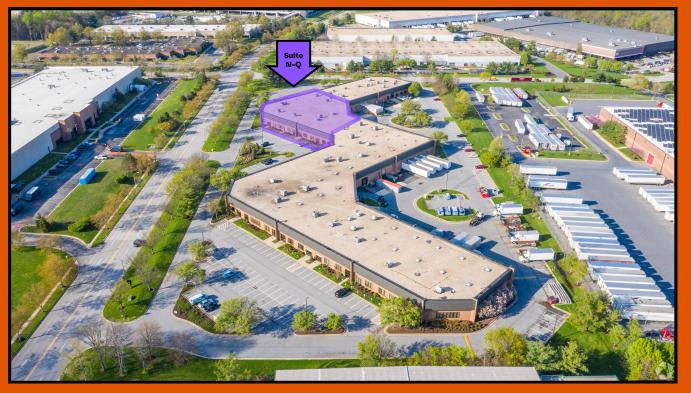

# 19,450 SF Flex Sublease Available

**Baltimore Commons Business Park** 





### **Property Features:**

• **Sublease Term:** Through December 31, 2032

• Lease Rate: \$13.80 NNN

• Size: 19,450 SF

• Layout: Approx. 65% office, 35% warehouse

• **Loading:** One (1) dock door with drive-up ramp

• Clear Height: 20'

• Sprinklers: Wet

• Zoning: W-1





## **Property Highlights:**

- Great access to Route 100, Route 295, and Baltimore/Washington International Thurgood Marshall Airport
- 16 private offices, 3 conference rooms
- Break room + two kitchenettes
- Large open bullpen area
- 100% conditioned warehouse











#### **Interior Warehouse Photos**





For More Information Please Contact: