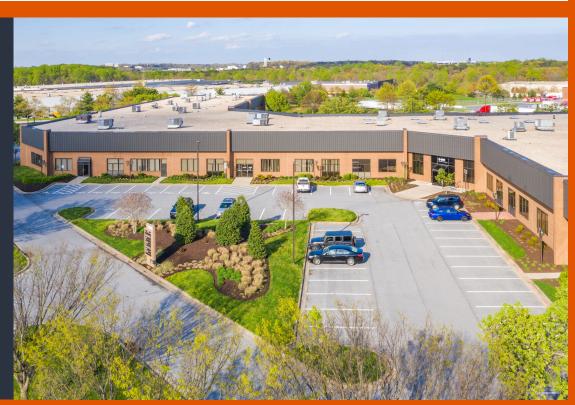

# 19,450 SF Flex Sublease Available

**Baltimore Commons Business Park** 

## **Property Highlights:**

- Great access to Route 100, Route 295, and Baltimore/Washington International Thurgood Marshall Airport
- 16 private offices, 3 conference rooms
- Break room + two kitchenettes
- Large open bullpen area
- 100% conditioned warehouse