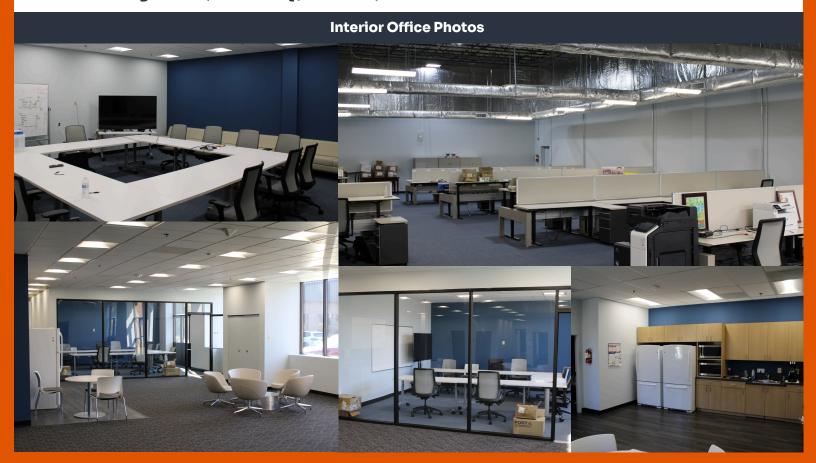

## **Property Highlights:**

- Great access to Route 100, Route 295, and Baltimore/Washington International Thurgood Marshall Airport
- 16 private offices, 3 conference rooms
- Break room + two kitchenettes
- Large open bullpen area
- 100% conditioned warehouse