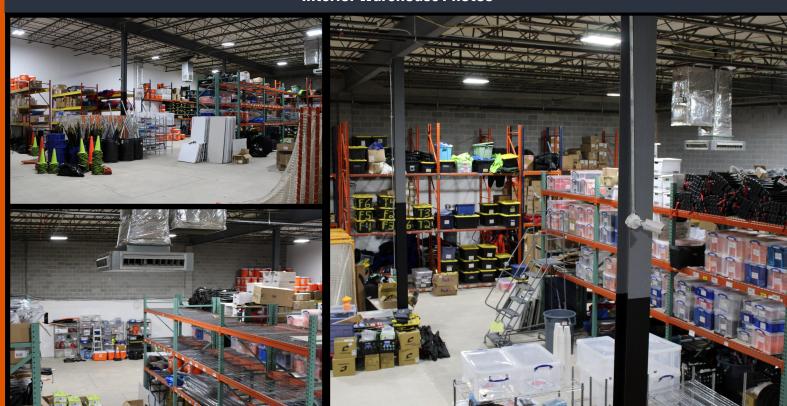

# 19,450 SF Flex Sublease Available

**Baltimore Commons Business Park** 





### **Property Features:**

• **Sublease Term:** Through December 31, 2032

• Lease Rate: \$13.80 NNN

• Size: 19,450 SF

• Layout: Approx. 65% office, 35% warehouse

• **Loading:** One (1) dock door with drive-up ramp

• Clear Height: 20'

• Sprinklers: Wet

• Zoning: W-1





## **Property Highlights:**

- Great access to Route 100, Route 295, and Baltimore/Washington International Thurgood Marshall Airport
- 16 private offices, 3 conference rooms
- Break room + two kitchenettes
- Large open bullpen area
- 100% conditioned warehouse











#### **Interior Warehouse Photos**





For More Information Please Contact: