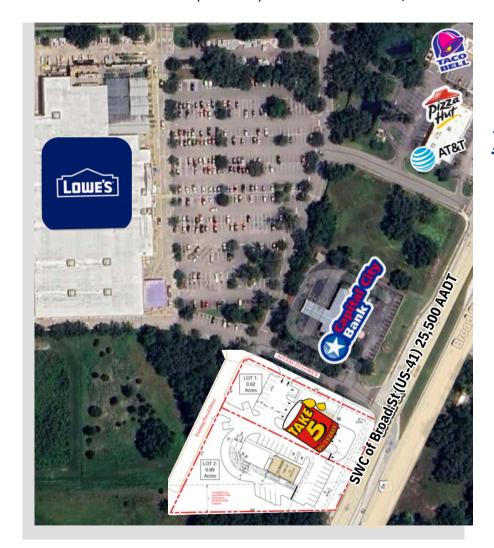

# **Brooksville Lowes Outparcel**

SWC of Broad St (US-41) & Wiscon Rd, Brooksville, FL

## **Property Highlights**

- Available .9 acre outparcel
- For Sale or Lease
- Positioned as an outparcel to Lowe's with Take 5 on the adjacent parcel
- Located just south of Super Walmart, with a northbound median break allowing left-in access from US-41.
- Ideal for fast food, retail, car wash, restaurants, and medical facilities.
- Broads St. (US-41): 25,500 AADT