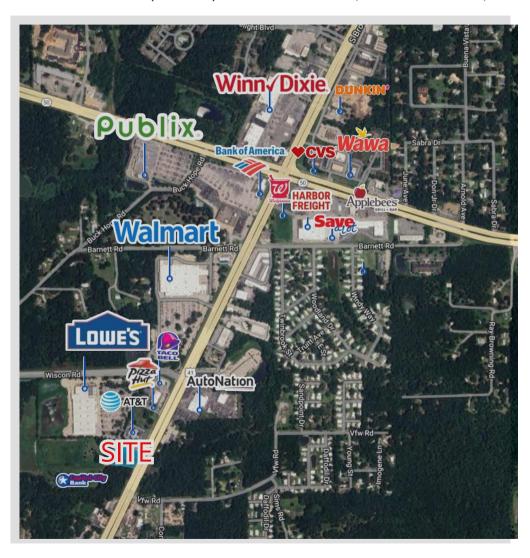

# **Brooksville Lowes Outparcel**

SWC of Broad St (US-41) & Wiscon Rd, Brooksville, FL

## **Property Highlights**

- Available .9 acre outparcel
- For Sale or Lease
- Positioned as an outparcel to Lowe's with Take 5 on the adjacent parcel
- Located just south of Super Walmart, with a northbound median break allowing left-in access from US-41.
- Ideal for fast food, retail, car wash, restaurants, and medical facilities.
- Broads St. (US-41): 25,500 AADT