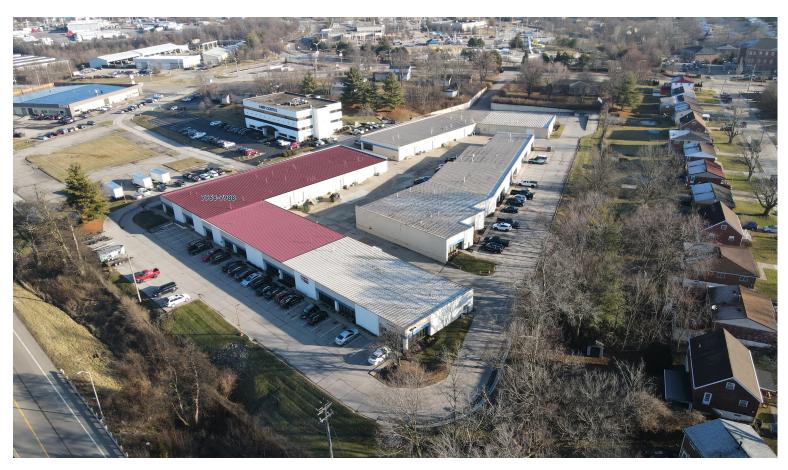

| 100% hvac other than warehouse portion of suite 7968 which is heat only                                    |
| Parking Spaces:     | 7+ (at least one set per suite if demised)                                                                 |
| Signage:            | On-suite signage available with visibility on I-75<br>as well as signage on monument sign at park<br>entry |
| Restrooms:          | 7+ (at least one per suite if demised)                                                                     |
| County:             | Boone                                                                                                      |
| Zoning:             | Florence: C-2/PD/PO                                                                                        |

#### **AERIAL** VIEW



#### INFO@SQFTCOMMERCIAL.COM (513) 843-1600 SQFTCOMMERCIAL.COM



Rod MacEachen (513) 675-5764 | Rod@SqFtCommercial.com

**Amy Castaneda** (503) 310-9768 | Amy@SqFtCommercial.com (513) 426-4864 | Sarah@SqFtCommercial.com

(513) 739-3985 | Roddy@SqFtCommercial.com Sarah Kern

Jared Wagoner, SIOR (812) 890-1768 | Jared@SqFtCommercial.com

#### **DISTANCE MAP**



#### INFO@SQFTCOMMERCIAL.COM (513) 843-1600 SQFTCOMMERCIAL.COM



Rod MacEachen (513) 675-5764 | Rod@SqFtCommercial.com

Sarah Kern **Amy Castaneda** (503) 310-9768 | Amy@SqFtCommercial.com

(513) 739-3985 | Roddy@SqFtCommercial.com

Jared Wagoner, SIOR (812) 890-1768 | Jared@SqFtCommercial.com

(513) 426-4864 | Sarah@SqFtCommercial.com

## 7902-7988 TANNERS GATE LANE

### **REGIONAL MAP**



#### INFO@SQFTCOMMERCIAL.COM (513) 843