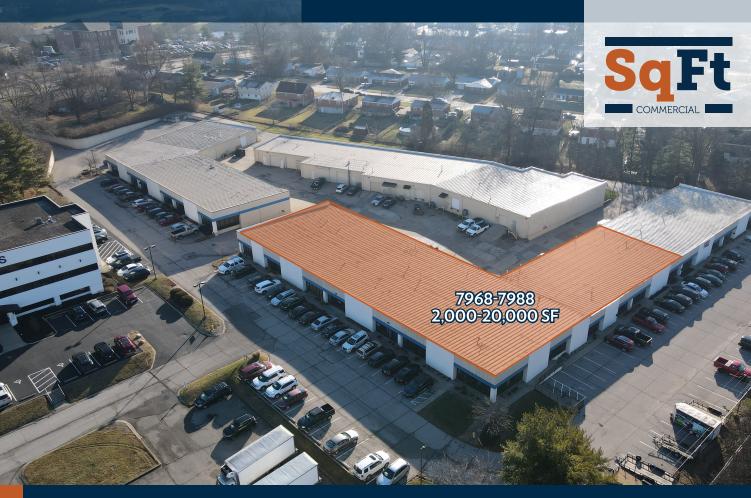

#### **AERIAL** VIEW

### 7902-7988 TANNERS GATE LANE, FLORENCE, KY 41042 AVAILABLE FOR LEASE

## 2,462-21,405 SqFt Available

- Under New Ownership
- 3 docks and 3 drive-ins
- Multiple labs/clean rooms with hvac
- Flexible suite sizes
- Window-lined frontage
- I-75 Visibility
- Signage Available