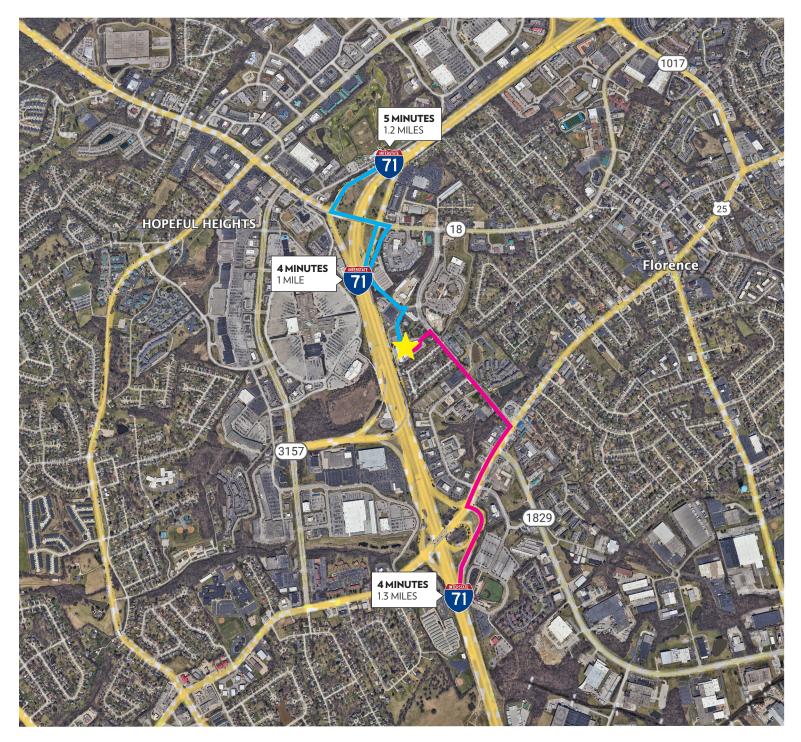

#### **DISTANCE MAP**

- Immediate access to I-75 via Burlington Pike & 1829/42
- Additional Exterior improvements Planned in 2024
- Lease rate: \$9.95/SF NNN + \$2.97/SF OpEx
- Available date: 10/1/2024