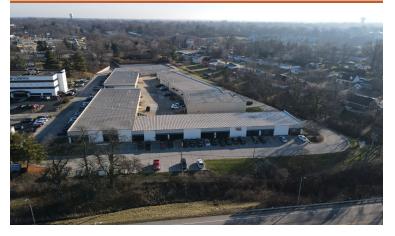

### 7902-7988 TANNERS GATE LANE, FLORENCE, KY 41042 AVAILABLE FOR LEASE



## CLICK HERE FOR AERIAL VIDEO

### PROPERTY HIGHLIGHTS

## 2,462-21,405 SqFt Available

- Under New Ownership
- 3 docks and 3 drive-ins
- Multiple labs/clean rooms with hvac
- Flexible suite sizes
- Window-lined frontage
- I-75 Visibility
- Signage Available

- Immediate access to I-75 via Burlington Pike & 1829/42
- Additional Exterior improvements Planned in 2024
- Lease rate: \$9.95/SF NNN + \$2.97/SF OpEx
- Available date: 10/1/2024

#### INFO@SQFTCOMMERCIAL.COM | (513) 843-1600 | <u>SQFTCOMMERCIAL.COM</u>



Rod MacEachen (513) 675-5764 | Rod@SqFtCommercial.com

Amy Castaneda (503) 310-9768 | Amy@SqFtCommercial.com

Roddy MacEachen, SIOR (513) 739-3985 | Roddy@SqFtCommercial.com Sarah Kern Jared Wagoner, SIOR (812) 890-1768 | Jared@SqFtCommercial.com

Sarah Kern m (513) 426-4864 |