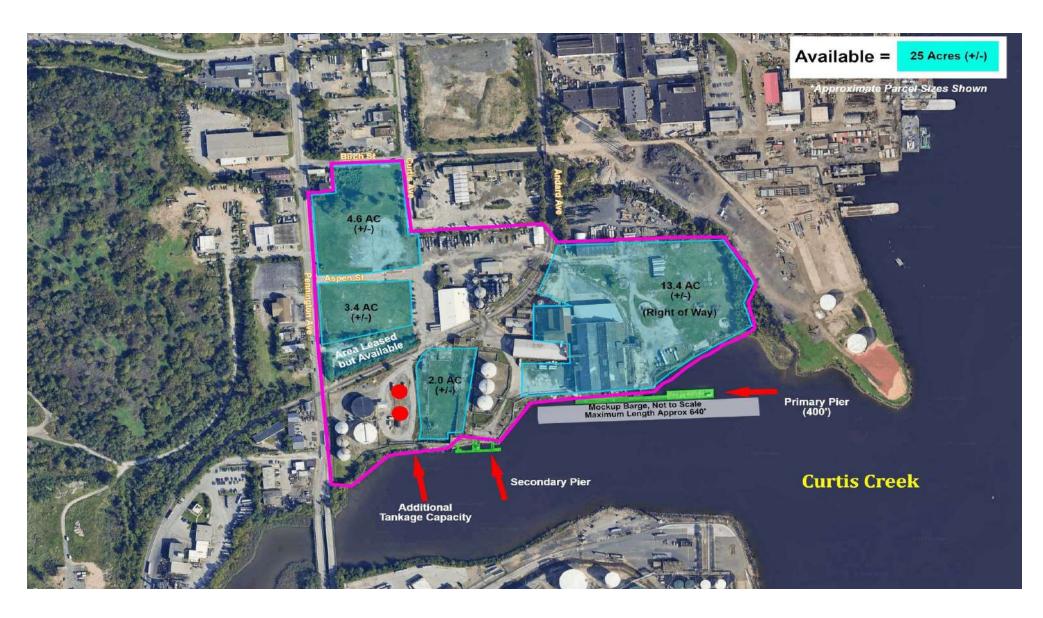

#### **OFFERING SUMMARY**

| Available Land (Total):      | Up to 25 Acres (+/-)   |
|------------------------------|------------------------|
| Available Land (Contiguous): | Up to 14 Acres (+/-)   |
| Available Space:             | 73,000 SF (+/-)        |
| Property Size (4 parcels):   | 41 Acres (+/-)         |
| Lease Rate:                  | Case by Case Proposals |

#### WAREHOUSE, SHED & INDUSTRIAL OUTDOOR STORAGE ("IOS")

The warehouse and shed can be leased together or separately with the versatility to include as much or as little additional acreage as needed for operations. Abundant exterior area available **from approximately 1 to 25 acres.** 

#### **DIRECT WATER & RAIL ACCESS**

Property offers direct access to Curtis Creek and CSX Rail. Primary pier handles barges and/or vessels with maximum length of 640 feet. Maximum draft of 24' at low tide. Secondary pier available for tugboat dockage (in need of repair). Single spur into site transitions to double spur adjacent to warehouse and shed for additional stacking for 8 railcars.