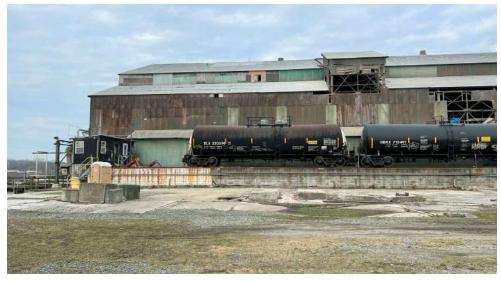

#### **DIRECT WATER & RAIL ACCESS**

Property offers direct access to Curtis Creek and CSX Rail. Primary pier handles barges and/or vessels with maximum length of 640 feet. Maximum draft of 24' at low tide. Secondary pier available for tugboat dockage (in need of repair). Single spur into site transitions to double spur adjacent to warehouse and shed for additional stacking for 8 railcars.

#### **SHED**

- 47,082 (+/-) Square Feet situated contiguous to Primary pier with adjacent rail spur siding.
- · Double rail spur immediately adjacent to shed.
- Large Drive-in Access, lighted, unheated and exposed to the elements. 40' (+/-) to 60' (+/-) Clear Height and
- · Previously leased by Perdue Agribusiness for storage and distribution of soybean, soymeal via barge and truck.
- Ideal for inbound and outbound bulk material handling, tipping, storage and distribution.