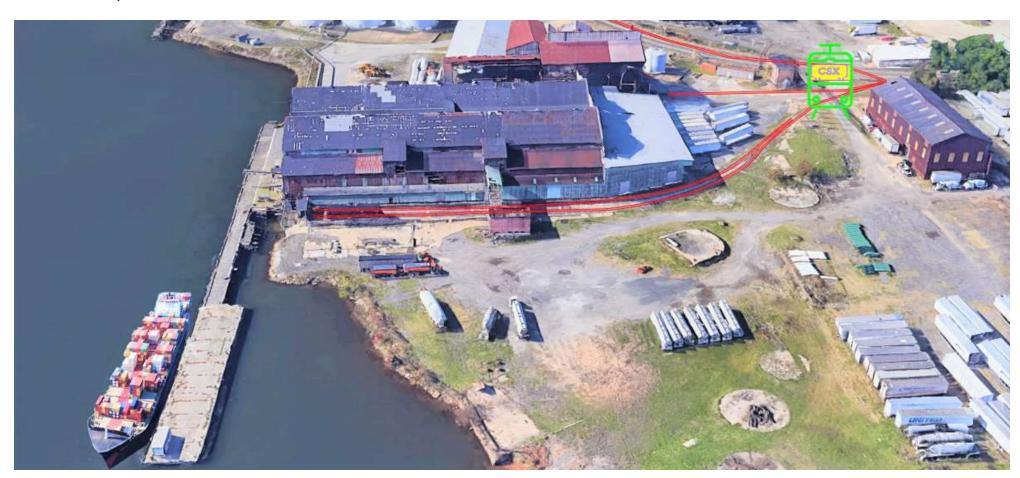

#### PROPERTY DESCRIPTION

Situated on the corner of Pennington Avenue and Birch Street in Curtis Bay, 5501 Pennington Avenue, which formerly served as the Origin Americas Headquarters, consists of multiple free-standing buildings constructed at various times, measuring 140,325 (+/-) square feet in total. Comprised of four individual tax parcels on 41 (+/-) acres, the Property is in an Opportunity Zone, and eligible for multiple Economic Incentives. Zoned M-I and I-2, 5501 Pennington Avenue offers a unique opportunity for prospects to lease prime marine industrial land and buildings in the land-constrained Baltimore-Washington Corridor, with direct access to the Port of Baltimore waterways, CSX Railway, I-895, I-95, I-695.

#### **DIRECT WATER & RAIL ACCESS**

Property offers direct access to Curtis Creek and CSX Rail. Primary pier handles barges and/or vessels with maximum length of 640 feet. Maximum draft of 24' at low tide. Secondary pier available for tugboat dockage (in need of repair). Single spur into site transitions to double spur adjacent to warehouse and shed for additional stacking for 8 railcars.

#### **SHED**

- 47,082 (+/-) Square Feet situated contiguous to Primary pier with adjacent rail spur siding.
- · Double rail spur immediately adjacent to shed.
- Large Drive-in Access, lighted, unheated and exposed to the elements. 40' (+/-) to 60' (+/-) Clear Height and
- · Previously leased by Perdue Agribusiness for storage and distribution of soybean, soymeal via barge and truck.
- Ideal for inbound and outbound bulk material handling, tipping, storage and distribution.