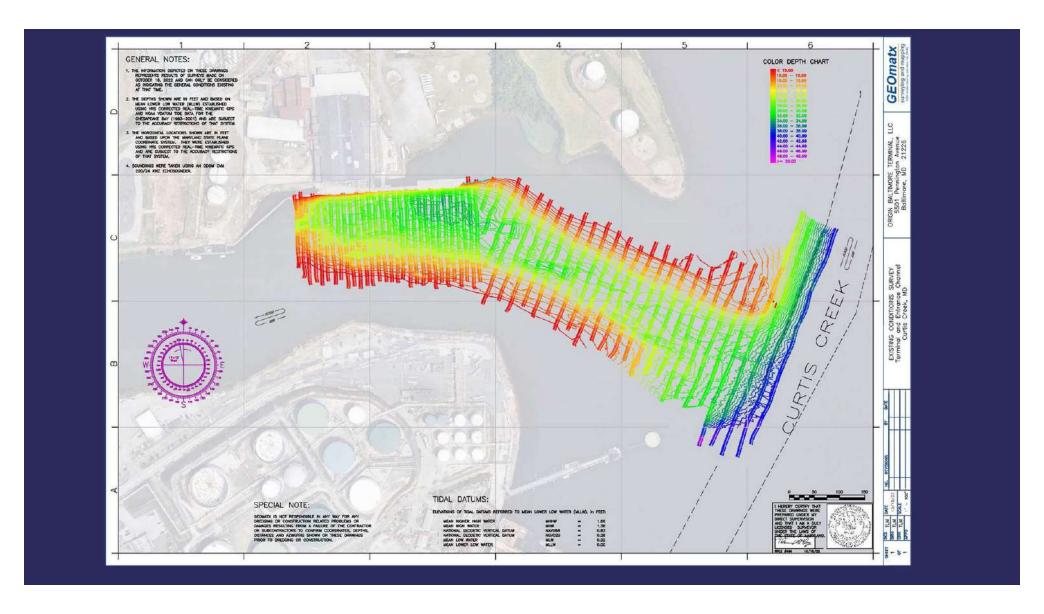

#### **DIRECT WATER & RAIL ACCESS**

Property offers direct access to Curtis Creek and CSX Rail. Primary pier handles barges and/or vessels with maximum length of 640 feet. Maximum draft of 24' at low tide. Secondary pier available for tugboat dockage (in need of repair). Single spur into site transitions to double spur adjacent to warehouse and shed for additional stacking for 8 railcars.