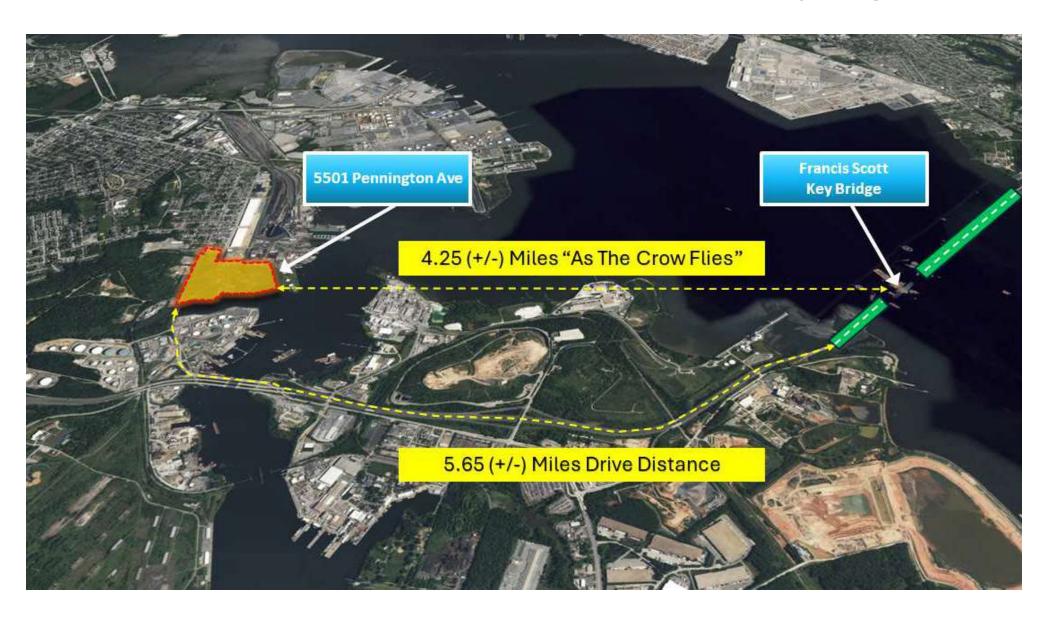

#### PROPERTY DESCRIPTION

Situated on the corner of Pennington Avenue and Birch Street in Curtis Bay, 5501 Pennington Avenue, which formerly served as the Origin Americas Headquarters, consists of multiple free-standing buildings constructed at various times, measuring 140,325 (+/-) square feet in total. Comprised of four individual tax parcels on 41 (+/-) acres, the Property is in an Opportunity Zone, and eligible for multiple Economic Incentives. Zoned M-I and I-2, 5501 Pennington Avenue offers a unique opportunity for prospects to lease prime marine industrial land and buildings in the land-constrained Baltimore-Washington Corridor, with direct access to the Port of Baltimore waterways, CSX Railway, I-895, I-95, I-695.