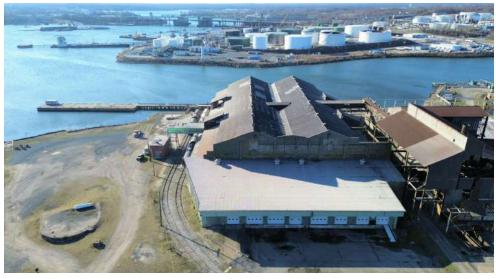

#### **DIRECT WATER & RAIL ACCESS**

Property offers direct access to Curtis Creek and CSX Rail. Primary pier handles barges and/or vessels with maximum length of 640 feet. Maximum draft of 24' at low tide. Secondary pier available for tugboat dockage (in need of repair). Single spur into site transitions to double spur adjacent to warehouse and shed for additional stacking for 8 railcars.

#### **SHED**

- 47,082 (+/-) Square Feet situated contiguous to Primary pier with adjacent rail spur siding.
- · Double rail spur immediately adjacent to shed.
- Large Drive-in Access, lighted, unheated and exposed to the elements. 40' (+/-) to 60' (+/-) Clear Height and
- · Previously leased by Perdue Agribusiness for storage and distribution of soybean, soymeal via barge and truck.
- Ideal for inbound and outbound bulk material handling, tipping, storage and distribution.