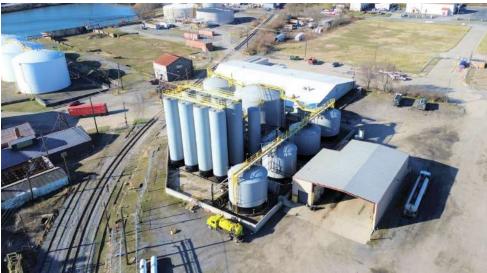

#### PROPERTY DESCRIPTION

Situated on the corner of Pennington Avenue and Birch Street in Curtis Bay, 5501 Pennington Avenue, which formerly served as the Origin Americas Headquarters, consists of multiple free-standing buildings constructed at various times, measuring 140,325 (+/-) square feet in total. Comprised of four individual tax parcels on 41 (+/-) acres, the Property is in an Opportunity Zone, and eligible for multiple Economic Incentives. Zoned M-I and I-2, 5501 Pennington Avenue offers a unique opportunity for prospects to lease prime marine industrial land and buildings in the land-constrained Baltimore-Washington Corridor, with direct access to the Port of Baltimore waterways, CSX Railway, I-895, I-95, I-695.

#### **OFFERING SUMMARY**

| Available Land (Total):      | Up to 25 Acres (+/-)   |
|------------------------------|------------------------|
| Available Land (Contiguous): | Up to 14 Acres (+/-)   |
| Available Space:             | 73,000 SF (+/-)        |
| Property Size (4 parcels):   | 41 Acres (+/-)         |
| Lease Rate:                  | Case by Case Proposals |