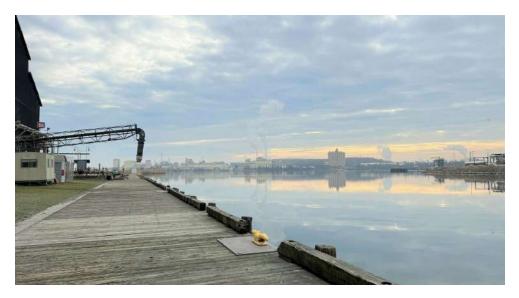

#### PROPERTY DESCRIPTION

Situated on the corner of Pennington Avenue and Birch Street in Curtis Bay, 5501 Pennington Avenue, which formerly served as the Origin Americas Headquarters, consists of multiple free-standing buildings constructed at various times, measuring 140,325 (+/-) square feet in total. Comprised of four individual tax parcels on 41 (+/-) acres, the Property is in an Opportunity Zone, and eligible for multiple Economic Incentives. Zoned M-I and I-2, 5501 Pennington Avenue offers a unique opportunity for prospects to lease prime marine industrial land and buildings in the land-constrained Baltimore-Washington Corridor, with direct access to the Port of Baltimore waterways, CSX Railway, I-895, I-95, I-695.

#### **DIRECT WATER & RAIL ACCESS**

Property offers direct access to Curtis Creek and CSX Rail. Primary pier handles barges and/or vessels with maximum length of 640 feet. Maximum draft of 24' at low tide. Secondary pier available for tugboat dockage (in need of repair). Single spur into site transitions to double spur adjacent to warehouse and shed for additional stacking for 8 railcars.