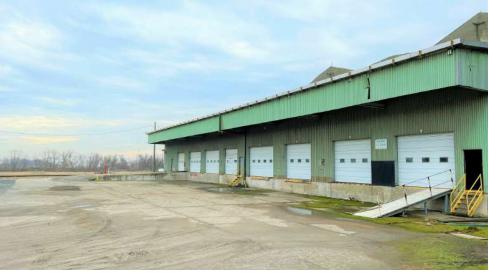

#### **SHED**

- 47,082 (+/-) Square Feet situated contiguous to Primary pier with adjacent rail spur siding.
- · Double rail spur immediately adjacent to shed.
- Large Drive-in Access, lighted, unheated and exposed to the elements. 40' (+/-) to 60' (+/-) Clear Height and
- · Previously leased by Perdue Agribusiness for storage and distribution of soybean, soymeal via barge and truck.
- Ideal for inbound and outbound bulk material handling, tipping, storage and distribution.

#### WAREHOUSE

- 16,000 (+/-) Square Feet on .50 (+/-) acres situated close to Primary pier with adjacent rail spur siding.
- · Double rail spur immediately adjacent to warehouse.
- Front-loaded with 7 Docks and 1 Drive-in (varying door dimensions).
- 15' (+/-) Clear Height and Clear Span.
- Can be leased short-term in "as is" cold, dark condition.
- 480 volt, 3-phase electric in place.