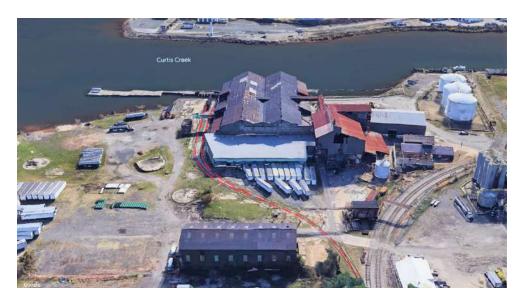

#### PROPERTY DESCRIPTION

Situated on the corner of Pennington Avenue and Birch Street in Curtis Bay, 5501 Pennington Avenue, which formerly served as the Origin Americas Headquarters, consists of multiple free-standing buildings constructed at various times, measuring 140,325 (+/-) square feet in total. Comprised of four individual tax parcels on 41 (+/-) acres, the Property is in an Opportunity Zone, and eligible for multiple Economic Incentives. Zoned M-I and I-2, 5501 Pennington Avenue offers a unique opportunity for prospects to lease prime marine industrial land and buildings in the land-constrained Baltimore-Washington Corridor, with direct access to the Port of Baltimore waterways, CSX Railway, I-895, I-95, I-695.

#### **DIRECT WATER & RAIL ACCESS**

Property offers direct access to Curtis Creek and CSX Rail. Primary pier handles barges and/or vessels with maximum length of 640 feet. Maximum draft of 24' at low tide. Secondary pier available for tugboat dockage (in need of repair). Single spur into site transitions to double spur adjacent to warehouse and shed for additional stacking for 8 railcars.