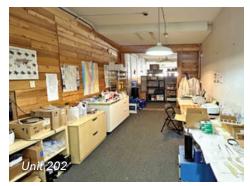

## **Available Area**

| Unit | Size     | Lease Rate  | Monthly Gross Rent | Availability |
|------|----------|-------------|--------------------|--------------|
| 202  | 2,700 SF | \$20.00 PSF | \$7,965.00 + GST   | Immediate    |
| 203  | 1,700 SF | \$20.00 PSF | \$5,015.00 + GST   | Immediate    |
| 304  | 1,100 SF | \$20.00 PSF | \$3,245.00 + GST   | Immediate    |

## **Features**

- ► Heavy power
- ► Underground parking
- ► Concrete construction
- Open concept/concrete floors
- Freight elevator access from parkade (4,000 lbs)
- ► Kitchenette