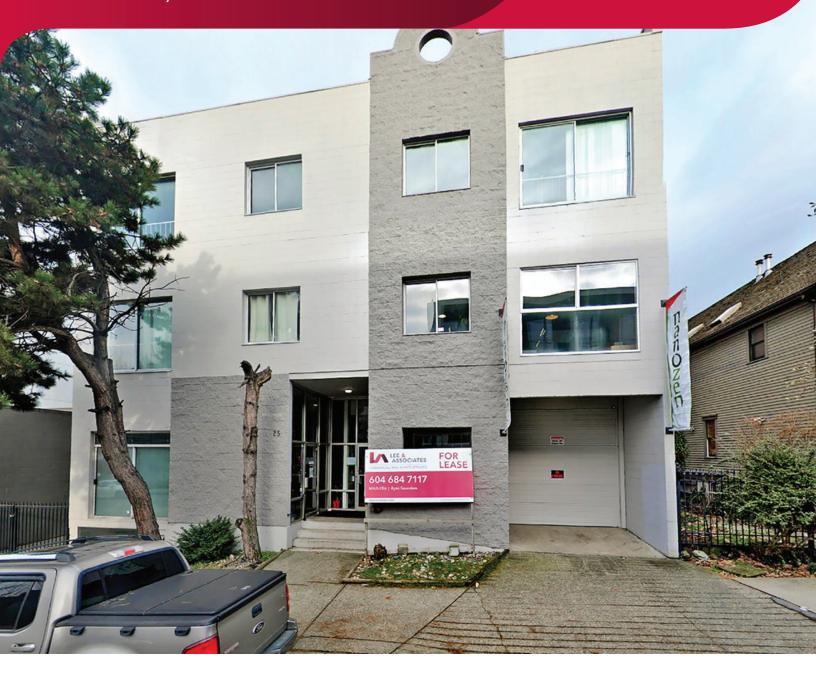

# FOR LEASE | INDUSTRIAL 25 EAST 6TH AVENUE VANCOUVER, BC

- ▶ 1,100 SF, 1,700 SF, and 2,700 SF Units Available
- ► Warehouse/Production Space

## FOR LEASE | INDUSTRIAL 25 EAST 6TH AVENUE VANCOUVER, BC

## Location

Situated on the north side of East 6th Avenue, just west of Main Street, this area is home to many service oriented businesses, wholesaling, light manufacturing, film and television related businesses. This location offers excellent access to Downtown Vancouver and all major transport arterial routes to Greater Vancouver.