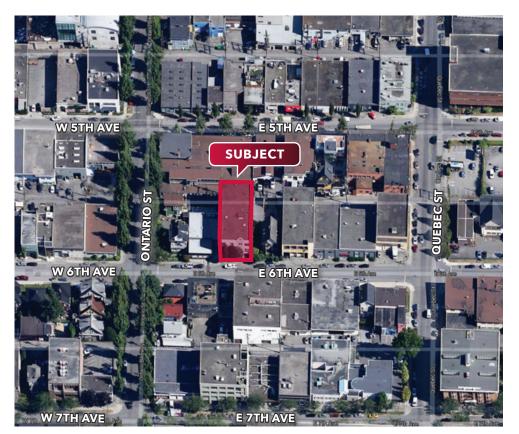

## Location

Situated on the north side of East 6th Avenue, just west of Main Street, this area is home to many service oriented businesses, wholesaling, light manufacturing, film and television related businesses. This location offers excellent access to Downtown Vancouver and all major transport arterial routes to Greater Vancouver.