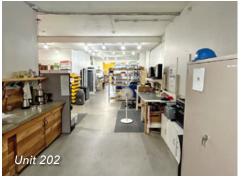

## **Available Area**

| Unit | Size     | Lease Rate  | Monthly Gross Rent | Availability |
|------|----------|-------------|--------------------|--------------|
| 202  | 2,700 SF | \$20.00 PSF | \$7,965.00 + GST   | Immediate    |
| 203  | 1,700 SF | \$20.00 PSF | \$5,015.00 + GST   | Immediate    |
| 304  | 1,100 SF | \$20.00 PSF | \$3,245.00 + GST   | Immediate    |

## **Features**

- ► Heavy power
- ► Underground parking
- ► Concrete construction
- Open concept/concrete floors
- Freight elevator access from parkade (4,000 lbs)
- ► Kitchenette