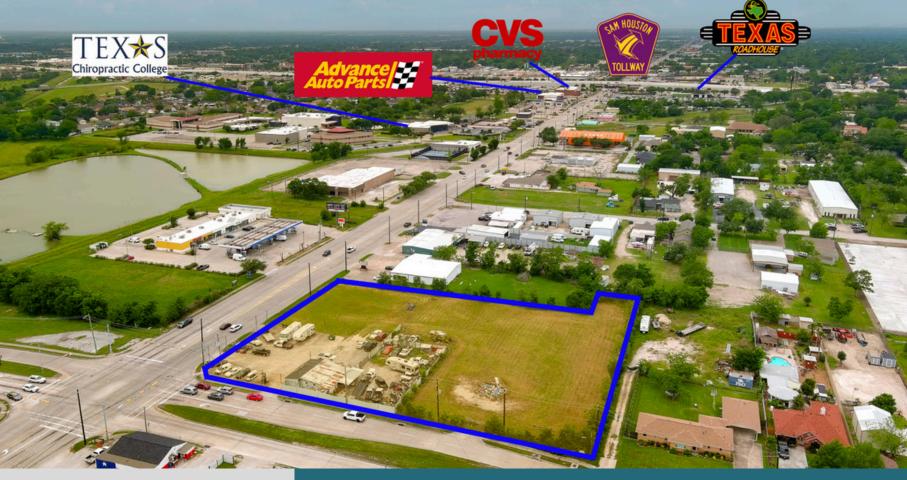

## 6149 SPENCER HIGHWAY, PASADENA, TX 77505

#### **Property Description**

The subject property is a 2.33-acre commercial development site located on the northwest corner of Spencer Highway and Randolph Road in Pasadena, TX. With its proximity to Beltway 8 and State Highway 225, this property attracts a high volume of vehicular traffic. Its strategic location renders it an ideal hub for retail development. The lot has approximately 265 feet of frontage on Spencer Highway and offers excellent visibility at a signalized corner. Major retailers nearby include Wal-Mart, Kroger, H-E-B, Lowe's, Home Depot, Harley Davidson, Super Target, Marshall's, Ross, and Hobby Lobby, among many more!

### **Highlights**

- Excellent Access and Visibility
- 2.33 Acres
- Signalized Corner
- Retail Development Opportunity
- Traffic Count 22,492 (TxDOT-AADT, 2022)
- Approximately half an acre is stabilized