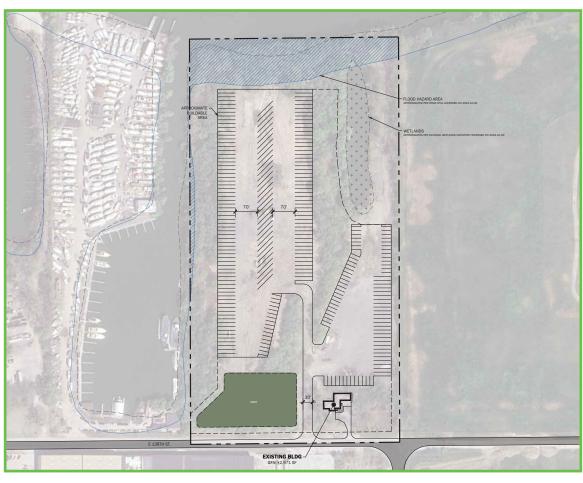

#### details

| Total Available: | 3-10 Acres                            |
|------------------|---------------------------------------|
| Office:          | 2,971 SF                              |
| Parking:         | 178 Trailer Stalls<br>68 Truck Stalls |
| PIN:             | 25-34-402-002-0000                    |
|                  |                                       |

#### pricing

| Land:   | \$3,900 - \$4,500/Month/Acre |
|---------|------------------------------|
| Office: | \$3,000/Month                |

Asphalt grindings