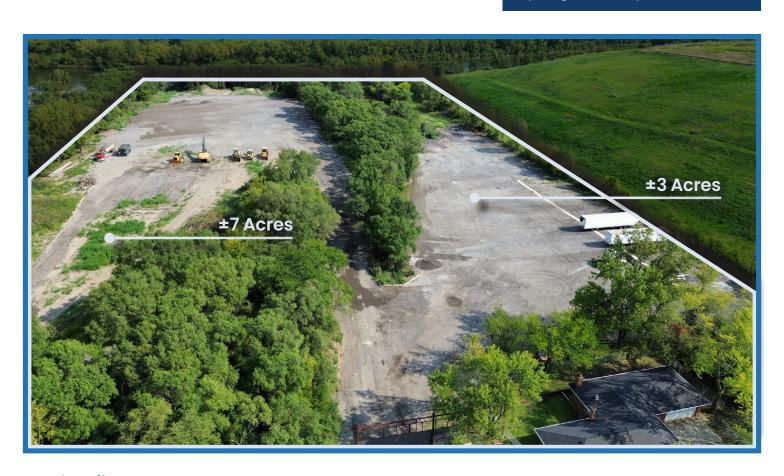

#### details

| Total Available: | 3-10 Acres                            |
|------------------|---------------------------------------|
| Office:          | 2,971 SF                              |
| Parking:         | 178 Trailer Stalls<br>68 Truck Stalls |
| PIN:             | 25-34-402-002-0000                    |
|                  |                                       |

#### pricing

| Land:   | \$3,900 - \$4,500/Month/Acre |
|---------|------------------------------|
| Office: | \$3,000/Month                |

Asphalt grindings