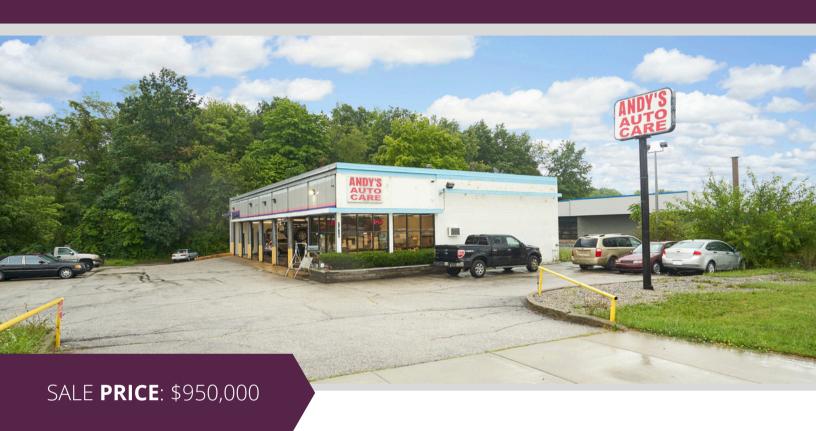

## **Prime Auto Repair Shop FOR SALE**

2455 ROMIG RD • AKRON, OH 44320

StoufferRealty.com

## Property **Highlights**

**Facilities:** Free-Standing

Auto Repair Shop

**Acres:** 1.04 (2 parcels)

**Frontage:** 219 FT

**Building:** 4,300 SF

**Zoning:** Commercial

**Utilities:** Water & Sewer

**Annual Net Ordinary Income** 

**(3-yr average):** \$202,000

Listing Agent

**Ronald Suntken** 

REALTOR®

rsuntken@stoufferrealty.com

330,606,0431

130 N. Miller Road, Suite 103 Fairlawn, OH 44333