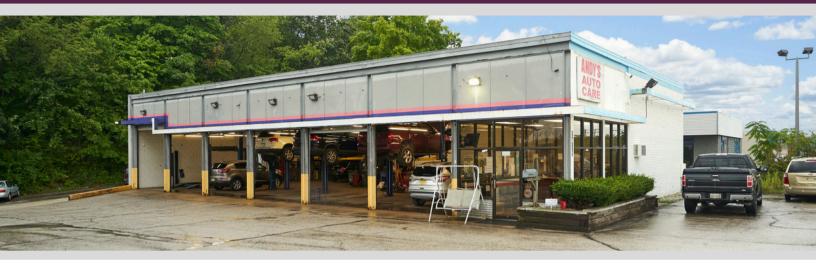

**Property Highlights:** Building Size & Layout: 4,300 square feet of space, including 7 service bays, a customer waiting area, and ample office/storage areas.

**Equipment:** Fully set up with all the equipment, tools, supplies, and resources necessary to support this thriving service shop. **Location:** Strategically situated on Romig Road, offering high visibility and easy access with more than ample customer & employee parking.