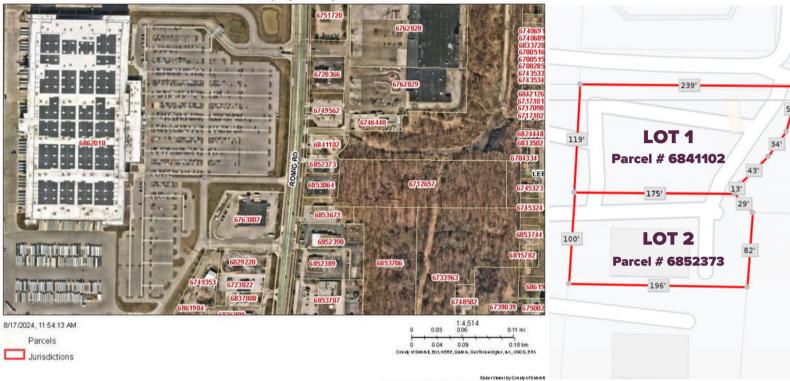

### LOT 1

• Lot Sq Ft: 25,722

• Acres: .5905

• Lot Type: Commercial

### LOT 2

• Lot Sq Ft: 19,602

• Acres: .4500

• Lot Type: Auto Service