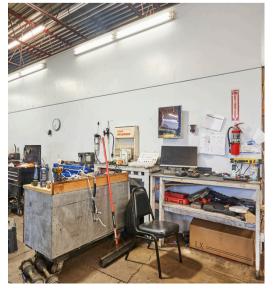

**Property Highlights:** Building Size & Layout: 4,300 square feet of space, including 7 service bays, a customer waiting area, and ample office/storage areas.

**Equipment:** Fully set up with all the equipment, tools, supplies, and resources necessary to support this thriving service shop. **Location:** Strategically situated on Romig Road, offering high visibility and easy access with more than ample customer & employee parking.