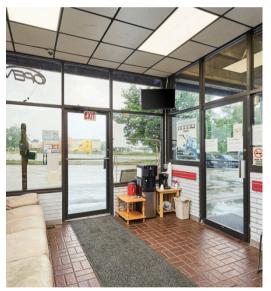

**Property Highlights:** Building Size & Layout: 4,300 square feet of space, including 7 service bays, a customer waiting area, and ample office/storage areas.

**Equipment:** Fully set up with all the equipment, tools, supplies, and resources necessary to support this thriving service shop. **Location:** Strategically situated on Romig Road, offering high visibility and easy access with more than ample customer & employee parking.