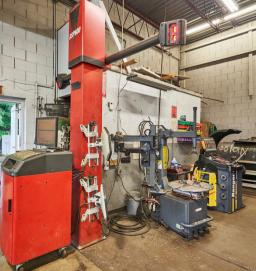

**Property Highlights:** Building Size & Layout: 4,300 square feet of space, including 7 service bays, a customer waiting area, and ample office/storage areas.

**Equipment:** Fully set up with all the equipment, tools, supplies, and resources necessary to support this thriving service shop. **Location:** Strategically situated on Romig Road, offering high visibility and easy access with more than ample customer & employee parking.