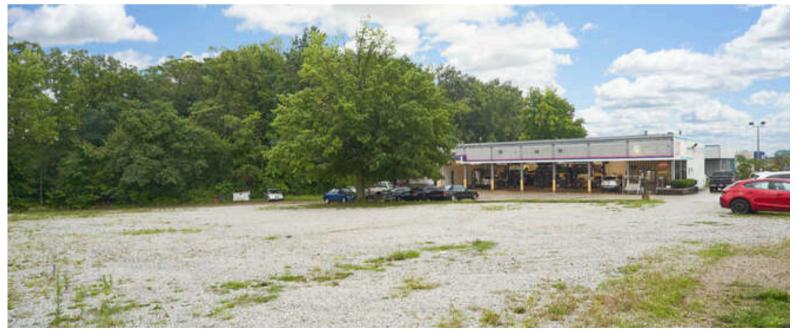

**Land:** The sale includes over 1 acre of land, .59 acres of which is adjacent vacant land for growth/expansion.