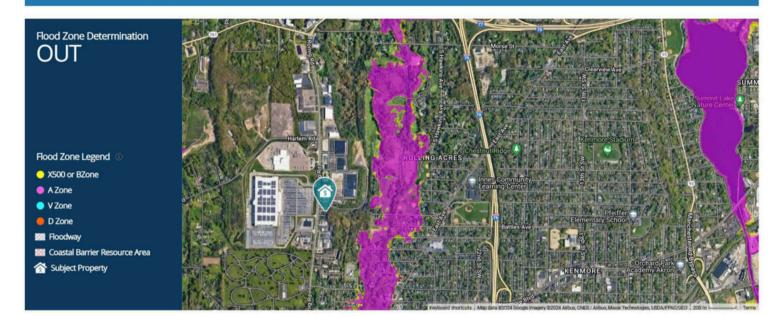

### STANDARD FLOOD MAP

| Special Flood Hazard Area (SFHA)      | Out                |
|---------------------------------------|--------------------|
| Community Participation Status        | R - Regular        |
| Distance to 100 yr Flood Plain        | 946 ft             |
| Community Number - Map Panel & Suffix | 390523-0187F       |
| Flood Zone Code                       | X                  |
| Panel Date                            | April, 19, 2016    |
| County                                | Summit             |
| Original Panel Firm Date              | February, 18, 1981 |
| FIPS Code                             | 39153              |
| Coastal Barrier Resource Area (CBRA)  | Out                |
| Community Name                        | Akron, City Of     |
| Letter of Map Amendment (LOMA)        | N/A                |