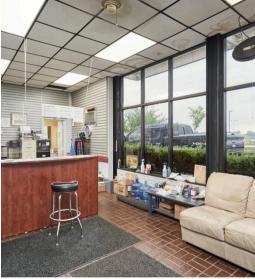

**Property Highlights:** Building Size & Layout: 4,300 square feet of space, including 7 service bays, a customer waiting area, and ample office/storage areas.

**Equipment:** Fully set up with all the equipment, tools, supplies, and resources necessary to support this thriving service shop. **Location:** Strategically situated on Romig Road, offering high visibility and easy access with more than ample customer & employee parking.