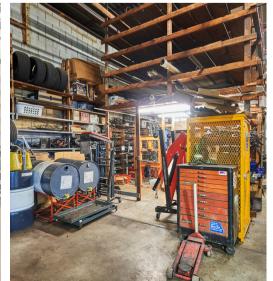

**Property Highlights:** Building Size & Layout: 4,300 square feet of space, including 7 service bays, a customer waiting area, and ample office/storage areas.

**Equipment:** Fully set up with all the equipment, tools, supplies, and resources necessary to support this thriving service shop. **Location:** Strategically situated on Romig Road, offering high visibility and easy access with more than ample customer & employee parking.