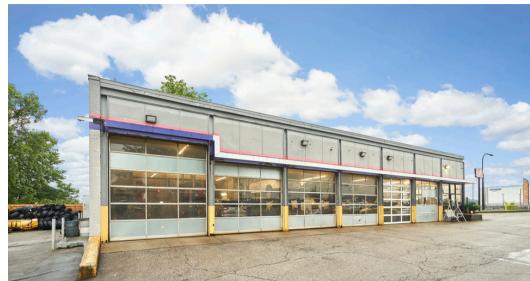

**Property Highlights:** Building Size & Layout: 4,300 square feet of space, including 7 service bays, a customer waiting area, and ample office/storage areas.

**Equipment:** Fully set up with all the equipment, tools, supplies, and resources necessary to support this thriving service shop. **Location:** Strategically situated on Romig Road, offering high visibility and easy access with more than ample customer & employee parking.