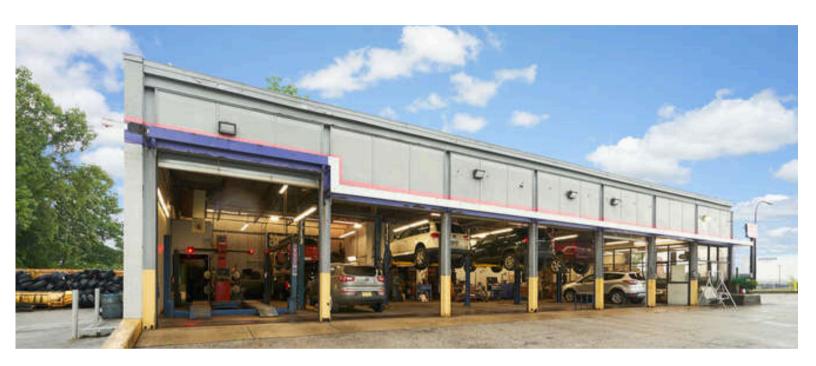

### Property Overview

Opportunity awaits with this well-established automobile service shop located in the heart of the Rolling Acres area of Akron. This turn-key business boasts a reputation for excellence and is ready for a new owner to step in and continue its success.

**Property Highlights:** Building Size & Layout: 4,300 square feet of space, including 7 service bays, a customer waiting area, and ample office/storage areas.

**Equipment:** Fully set up with all the equipment, tools, supplies, and resources necessary to support this thriving service shop. **Location:** Strategically situated on Romig Road, offering high visibility and easy access with more than ample customer & employee parking.