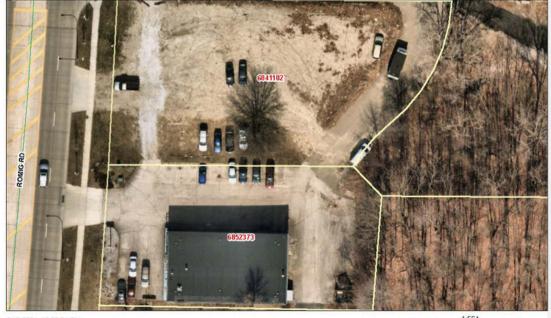

#### Parcel Viewer Web Map by County of Summit

### Parcel Viewer Web Map by County of Summit

8/17/2024, 12:07:04 PM

Parcels

Jurisdictions

0 0.01 0.01 0.02 km

Face IV/ever by Cousty of Senant Disclaimer: Use or of this map acceptablishs, not have deduce be as professional adule.

### LOT 1

• Lot Sq Ft: 25,722

• Acres: .5905

• Lot Type: Commercial

### LOT 2

• Lot Sq Ft: 19,602

• Acres: .4500

• Lot Type: Auto Service