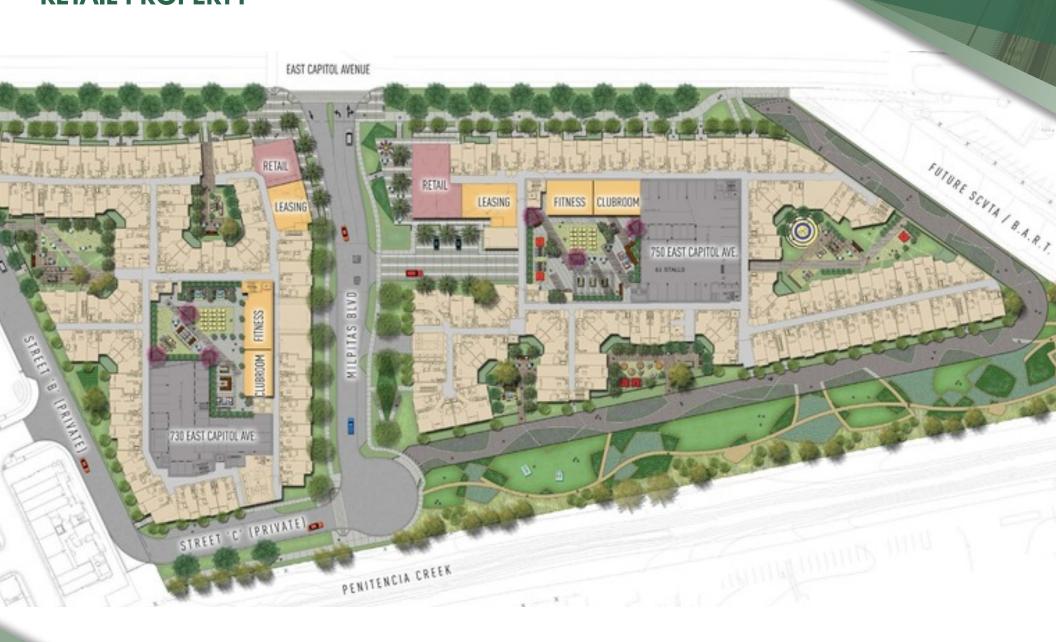

#### **PROPERTY OVERVIEW**

Located on the ground floor of a brand new housing development in highway accessible Milpitas, CA, this opportunity has two retail availabilities: one retail space and another retail or restaurant location, both with storefronts along East Capitol Avenue. Anton Aspire, at 3,380 SF, is available now. Anton Ascend, at 1,676 will be available June 2021

- $\pm 1,676$  SF Space is available June 2021,  $\pm 3,380$  SF is available now)
- $\pm 2,000$  SF of Patio associated with the Restaurant Space
- Across the street from new BART station, slated to open in 2020
- Hard-corner visibility on signalized intersection at entrance to the project
- Restaurant uses are accepted no drive through
- Retail is below 583 units on upper floors (Anton Aspire: 317 units, Anton Ascend: 266 units) and is neighbor to other apartment developments
- Walking distance to the Great Mall, which sees 22 million visitors annually

### **730-750 E CAPITOL AVE**

Milpitas, CA