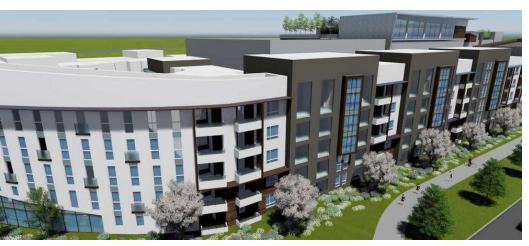

#### **PROPERTY OVERVIEW**

Located on the ground floor of a brand new housing development in highway accessible Milpitas, CA, this opportunity has two retail availabilities: one retail space and another retail or restaurant location, both with storefronts along East Capitol Avenue. Anton Aspire, at 3,380 SF, is available now. Anton Ascend, at 1,676 will be available June 2021

- $\pm 1,676$  SF Space is available June 2021,  $\pm 3,380$  SF is available now)
- $\pm 2,000$  SF of Patio associated with the Restaurant Space
- Across the street from new BART station, slated to open in 2020
- Hard-corner visibility on signalized intersection at entrance to the project
- Restaurant uses are accepted no drive through
- Retail is below 583 units on upper floors (Anton Aspire: 317 units, Anton Ascend: 266 units) and is neighbor to other apartment developments
- Walking distance to the Great Mall, which sees 22 million visitors annually