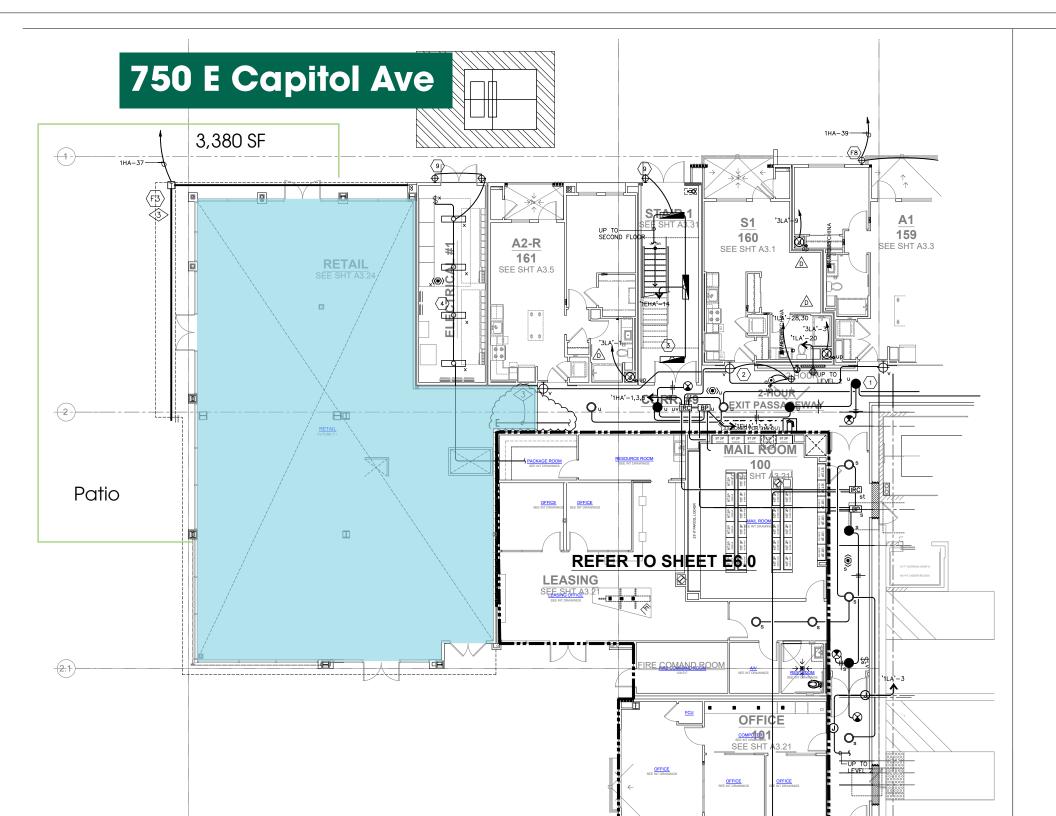

#### **OFFERING SUMMARY**

Lease Rate: Contact Broker

Available SF: 1,676 - 3,380 SF

#### **PROPERTY OVERVIEW**

Located on the ground floor of a brand new housing development in highway accessible Milpitas, CA, this opportunity has two retail availabilities: one retail space and another retail or restaurant location, both with storefronts along East Capitol Avenue. Anton Aspire, at 3,380 SF, is available now. Anton Ascend, at 1,676 will be available June 2021

- $\pm 1,676$  SF Space is available June 2021,  $\pm 3,380$  SF is available now)
- $\pm 2,000$  SF of Patio associated with the Restaurant Space
- Across the street from new BART station, slated to open in 2020
- Hard-corner visibility on signalized intersection at entrance to the project
- Restaurant uses are accepted no drive through
- Retail is below 583 units on upper floors (Anton Aspire: 317 units, Anton Ascend: 266 units) and is neighbor to other apartment developments
- Walking distance to the Great Mall, which sees 22 million visitors annually