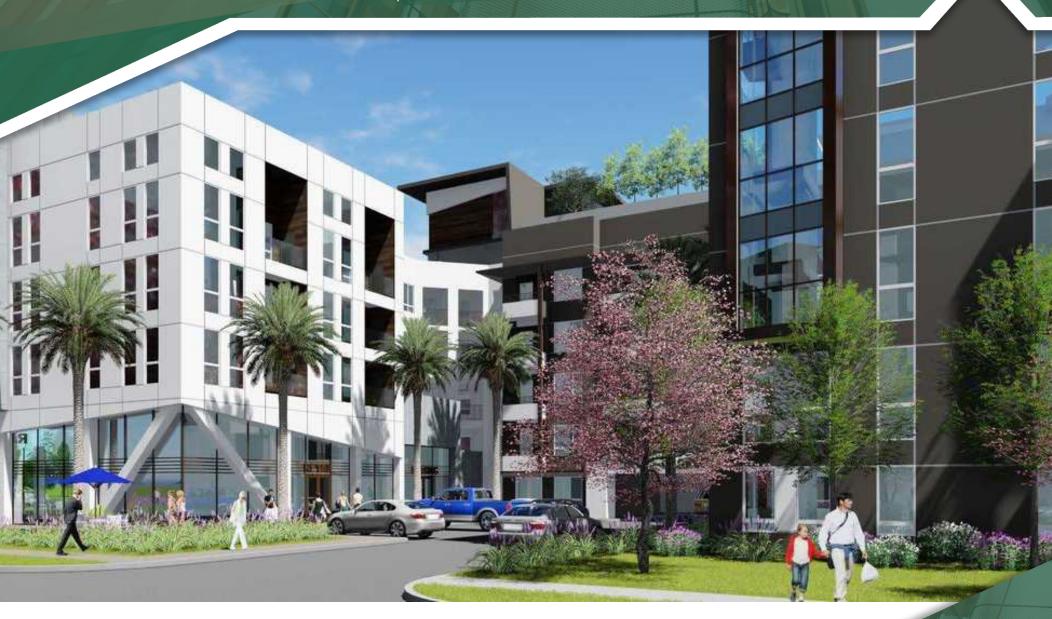

#### **PROPERTY OVERVIEW**

Located on the ground floor of a brand new housing development in highway accessible Milpitas, CA, this opportunity has two retail availabilities: one retail space and another retail or restaurant location, both with storefronts along East Capitol Avenue. Anton Aspire, at 3,380 SF, is available now. Anton Ascend, at 1,676 will be available June 2021

- $\pm 1,676$  SF Space is available June 2021,  $\pm 3,380$  SF is available now)
- $\pm 2,000$  SF of Patio associated with the Restaurant Space
- Across the street from new BART station, slated to open in 2020
- Hard-corner visibility on signalized intersection at entrance to the project
- Restaurant uses are accepted no drive through
- Retail is below 583 units on upper floors (Anton Aspire: 317 units, Anton Ascend: 266 units) and is neighbor to other apartment developments
- Walking distance to the Great Mall, which sees 22 million visitors annually