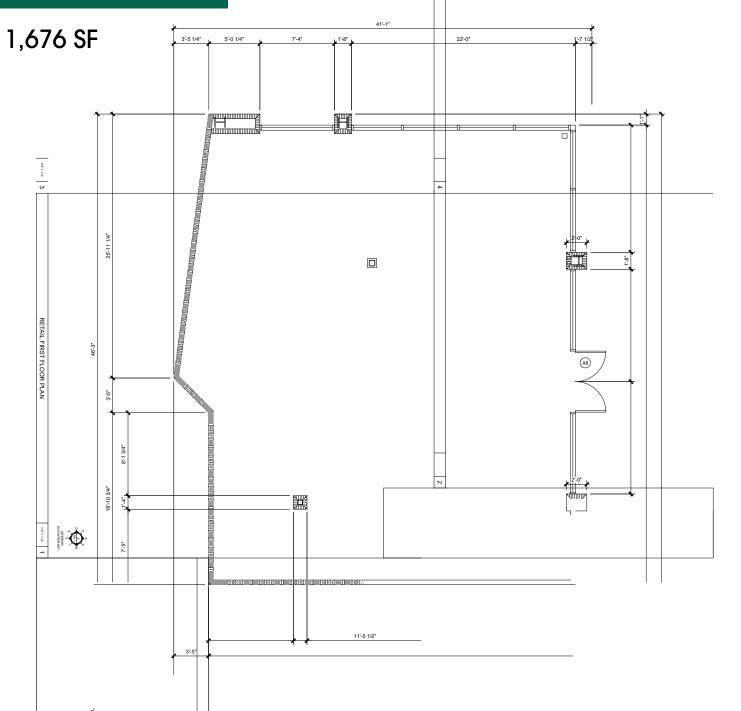

#### **OFFERING SUMMARY**

Lease Rate: Contact Broker

Available SF: 1,676 - 3,380 SF

#### **PROPERTY OVERVIEW**

Located on the ground floor of a brand new housing development in highway accessible Milpitas, CA, this opportunity has two retail availabilities: one retail space and another retail or restaurant location, both with storefronts along East Capitol Avenue. Anton Aspire, at 3,380 SF, is available now. Anton Ascend, at 1,676 will be available June 2021

- $\pm 1,676$  SF Space is available June 2021,  $\pm 3,380$  SF is available now)
- $\pm 2,000$  SF of Patio associated with the Restaurant Space
- Across the street from new BART station, slated to open in 2020
- Hard-corner visibility on signalized intersection at entrance to the project
- Restaurant uses are accepted no drive through
- Retail is below 583 units on upper floors (Anton Aspire: 317 units, Anton Ascend: 266 units) and is neighbor to other apartment developments
- Walking distance to the Great Mall, which sees 22 million visitors annually