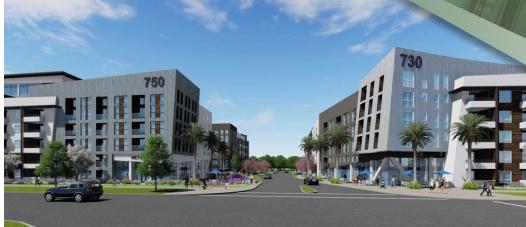

#### **PROPERTY OVERVIEW**

Located on the ground floor of a brand new housing development in highway accessible Milpitas, CA, this opportunity has two retail availabilities: one retail space and another retail or restaurant location, both with storefronts along East Capitol Avenue. Anton Aspire, at 3,380 SF, is available now. Anton Ascend, at 1,676 will be available June 2021

- $\pm 1,676$  SF Space is available June 2021,  $\pm 3,380$  SF is available now)
- $\pm 2,000$  SF of Patio associated with the Restaurant Space
- Across the street from new BART station, slated to open in 2020
- Hard-corner visibility on signalized intersection at entrance to the project
- Restaurant uses are accepted no drive through
- Retail is below 583 units on upper floors (Anton Aspire: 317 units, Anton Ascend: 266 units) and is neighbor to other apartment developments
- Walking distance to the Great Mall, which sees 22 million visitors annually