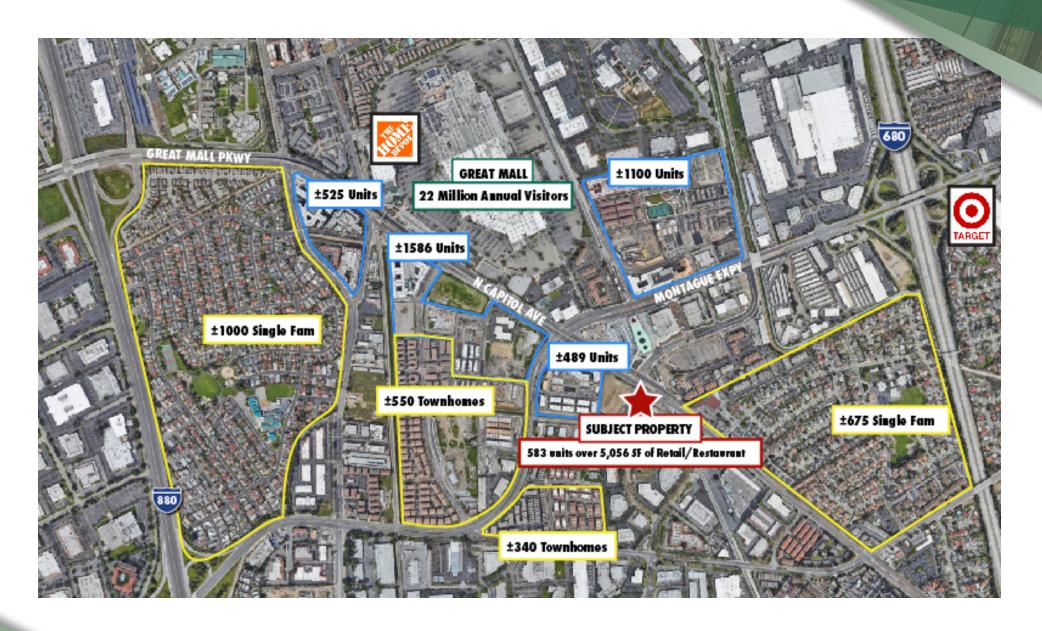

- $\pm 1,676$  SF Space is available June 2021,  $\pm 3,380$  SF is available now)
- $\pm 2,000$  SF of Patio associated with the Restaurant Space
- Across the street from new BART station, slated to open in 2020
- Hard-corner visibility on signalized intersection at entrance to the project
- Restaurant uses are accepted no drive through
- Retail is below 583 units on upper floors (Anton Aspire: 317 units, Anton Ascend: 266 units) and is neighbor to other apartment developments
- Walking distance to the Great Mall, which sees 22 million visitors annually