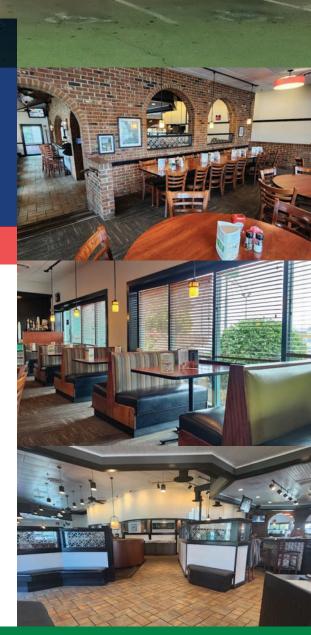

## DETAILS

This stand-alone O'Charley's restaurant is located just six miles from Dayton International Airport and is prime for reuse or redevelopment. Situated within a strong retail corridor, the site offers a premium outlot placement within a Walmart/Sam's Club anchored shopping center.