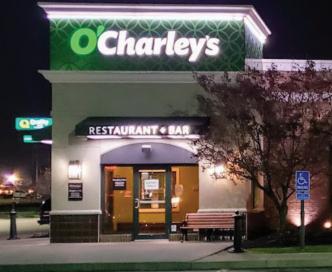

# 7,237± SF FORMER O'CHARLEY'S RESTAURANT

HIGHLY VISIBLE

## DETAILS

This stand-alone O'Charley's restaurant is located just six miles from Dayton International Airport and is prime for reuse or redevelopment. Situated within a strong retail corridor, the site offers a premium outlot placement within a Walmart/Sam's Club anchored shopping center.

This highly visible property along I-75 benefits from over 92,000 VPD.

| BUILDING     | 7,237± SF  |
|--------------|------------|
| SITE         | 2.17± AC   |
| BUILT        | 1998       |
| ZONING       | С          |
| PARKING      | 160 Spaces |
| TAXES (2022) | \$54,672   |