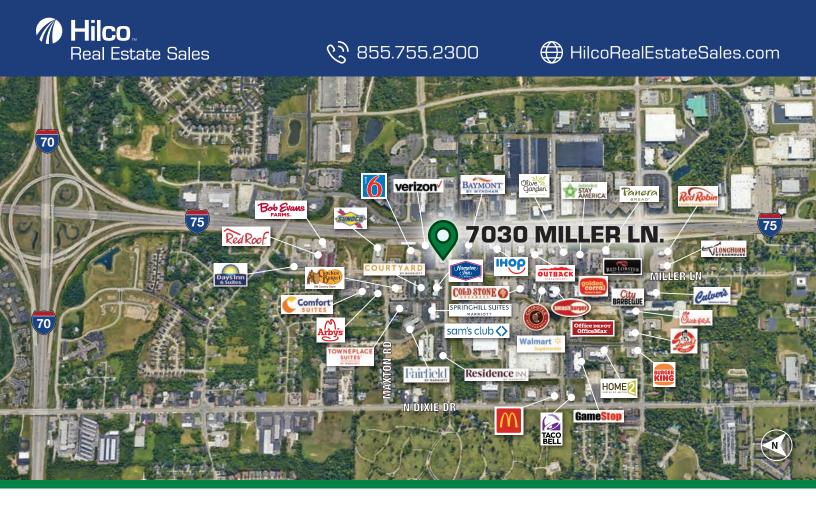

## HIGHLIGHTS

- Directly off I-75 just south of I-75 & I-70 Interchange
- Excellent signage visibility (92,000+ VPD)
- Located in a strong commercial corridor with a good mix of national retailers, service uses & hospitality
- Adjacent to Walmart & Sam's Club
- Nearby national retailers include: Chick-fil-A, Chipotle, Cracker Barrel, Golden Corral, Hooters, IHOP, McAlister's Deli, Olive Garden, Outback Steakhouse, Red Robin, Sam's Club, Scene 74 Movie Theater, Smashburger, Walmart

## DETAILS

This stand-alone O'Charley's restaurant is located just six miles from Dayton International Airport and is prime for reuse or redevelopment. Situated within a strong retail corridor, the site offers a premium outlot placement within a Walmart/Sam's Club anchored shopping center.

#### Ø 7030 MILLER LANE, DAYTON, OH