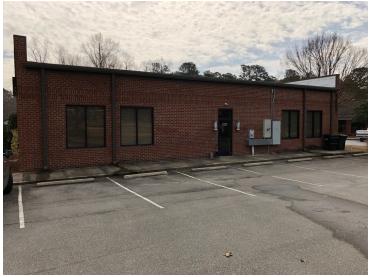

HATCH BUILDING • 3560 US HIGHWAY 301 S, SMITHFIELD, NC 27577

#### **PROPERTY OVERVIEW**

This beautiful office building is shared office space, current tenants are an attorney, massage therapist and Edward Jones. The three available offices can be leased together or separately. The common areas are shared by all tenants; two conference rooms, one large and one standard, two bathrooms, a gorgeous foyer with seating and a reception area, copier room and a full kitchen/break room. Includes all utilities other than phone and internet. These beautiful executive suites are a must see to appreciate.