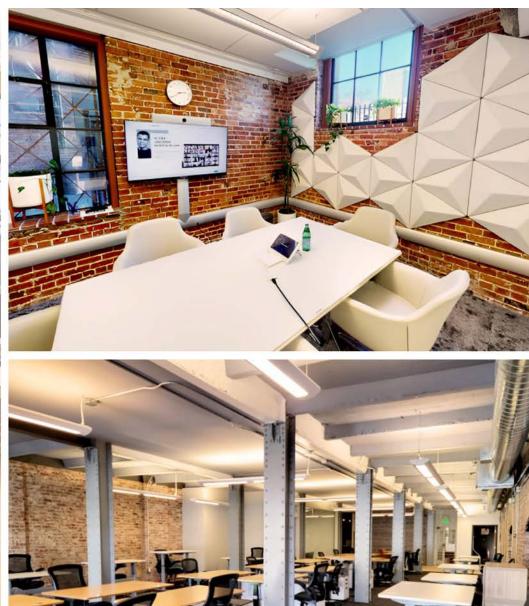

#### 1475 Folsom Street

Gallery

## Features:

- Creative Brick & Timber Interior
- Two (2) Glass Meeting Rooms
- Two (2) Glass Conference Rooms
- Two (2) Private Restrooms in Suite w/ Shower
- Two (2) Phone Booths
- Open Kitchen Area
- Full HVAC
- Hardwood Floors
- Lounge with a Built-in Bar
- High-end Finishes