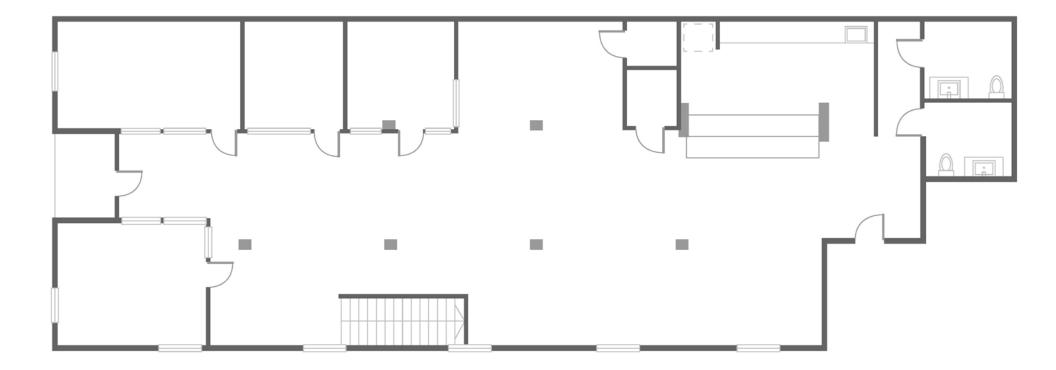

# 1475 Folsom St San Francisco, CA

Exposed Brick Sublease Restaurant Caliber Bar & Lounge In-Suite 3,500 ± RSF

DECALCO COMMERCIAL, INC.



## Space

## Features:

- Creative Brick & Timber Interior
- Two (2) Glass Meeting Rooms
- Two (2) Glass Conference Rooms
- Two (2) Private Restrooms in Suite w/ Shower
- Two (2) Phone Booths
- Open Kitchen Area
- Full HVAC
- Hardwood Floors
- Lounge with a Built-in Bar
- High-end Finishes

Charlie Cutler, Partner 415.850.4935 charlie@calcosf.com LIC# 02026787 Calco Commercial 415.970.0000 info@calcosf.com www.calcosf.com





#### 1475 Folsom Street

Gallery





### 1475 Folsom Street

### Floorplan





#### 1475 Folsom Street

#### Amenities