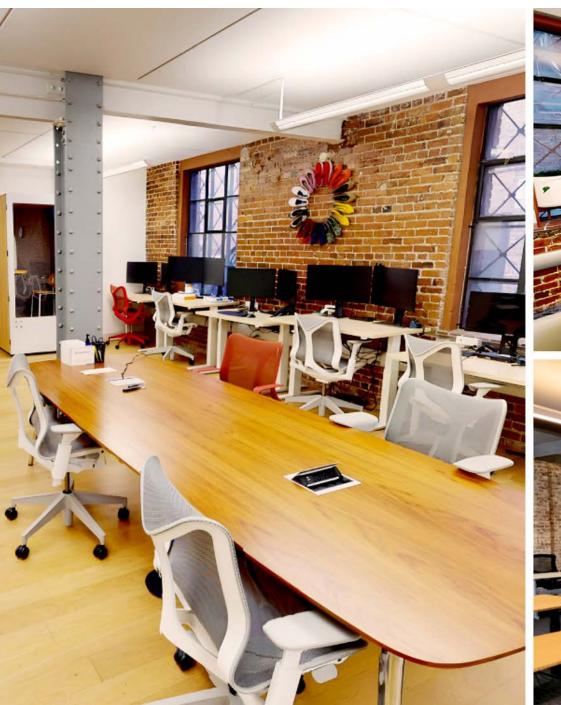

#### 1475 Folsom Street

Gallery

## Features:

- Creative Brick & Timber Interior
- Two (2) Glass Meeting Rooms
- Two (2) Glass Conference Rooms
- Two (2) Private Restrooms in Suite w/ Shower
- Two (2) Phone Booths
- Open Kitchen Area
- Full HVAC
- Hardwood Floors
- Lounge with a Built-in Bar
- High-end Finishes