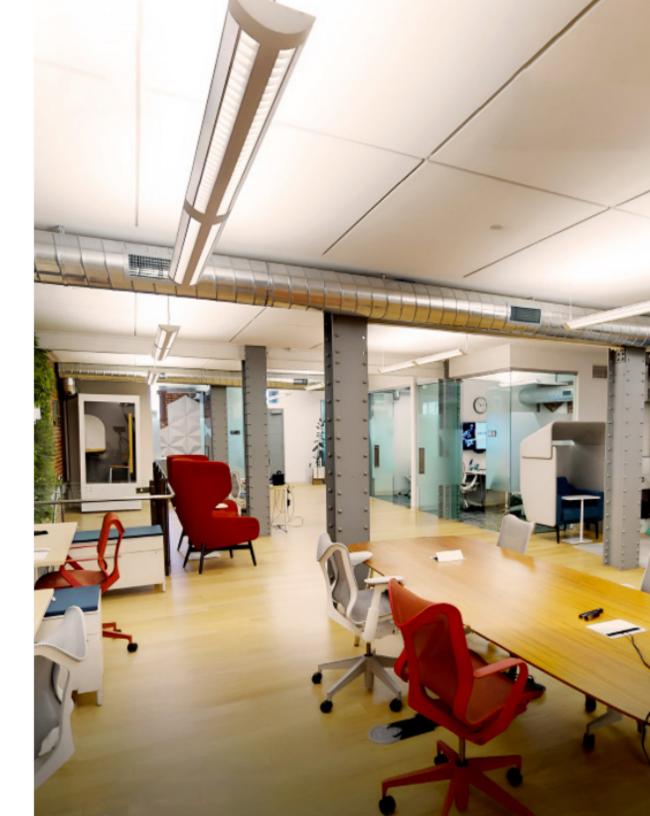

#### 1475 Folsom Street

Gallery

## Features:

- Creative Brick & Timber Interior
- Two (2) Glass Meeting Rooms
- Two (2) Glass Conference Rooms
- Two (2) Private Restrooms in Suite w/ Shower
- Two (2) Phone Booths
- Open Kitchen Area
- Full HVAC
- Hardwood Floors
- Lounge with a Built-in Bar
- High-end Finishes