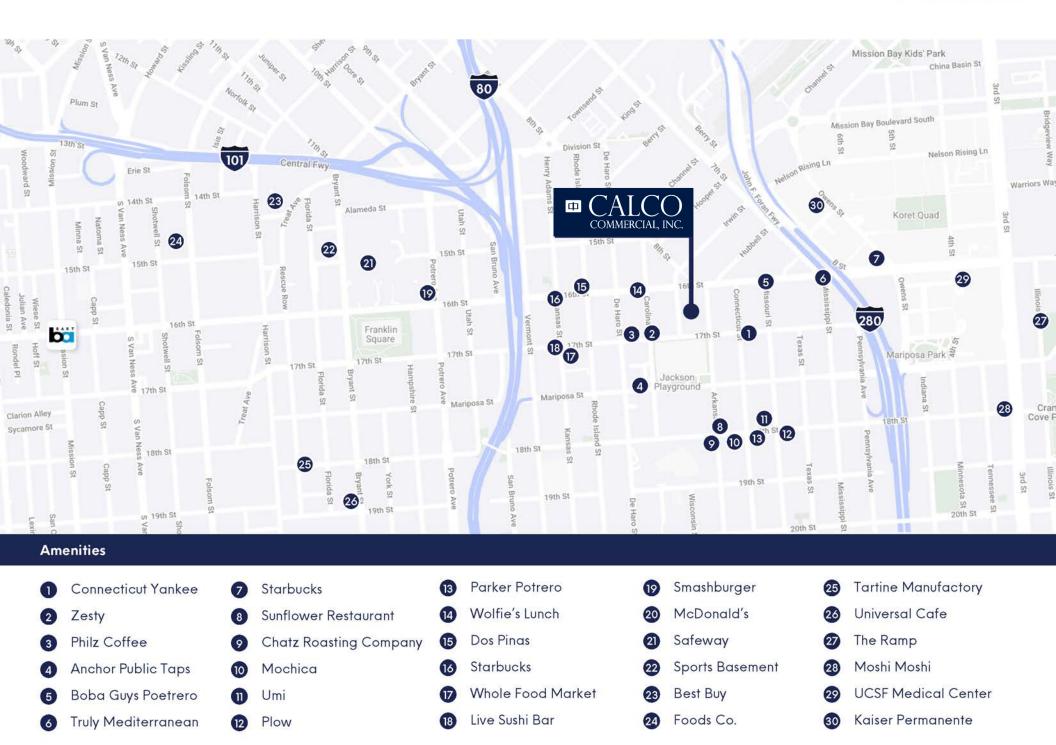

# 1475 Folsom St San Francisco, CA

Exposed Brick Sublease Restaurant Caliber Bar & Lounge In-Suite 3,500 ± RSF

DECALCO COMMERCIAL, INC.



## Space

## Features:

- Creative Brick & Timber Interior
- Two (2) Glass Meeting Rooms
- Two (2) Glass Conference Rooms
- Two (2) Private Restrooms in Suite w/ Shower
- Two (2) Phone Booths
- Open Kitchen Area
- Full HVAC
- Hardwood Floors
- Lounge with a Built-in Bar
- High-end Finishes

Charlie Cutler, Partner 415.850.4935 charlie@calcosf.com LIC# 02026787 Calco Commercial 415.970.0000 info@calcosf.com www.calcosf.com





#### 1475 Folsom Street

Gallery





### 1475 Folsom Street

### Floorplan





#### 1475 Folsom Street

#### Amenities