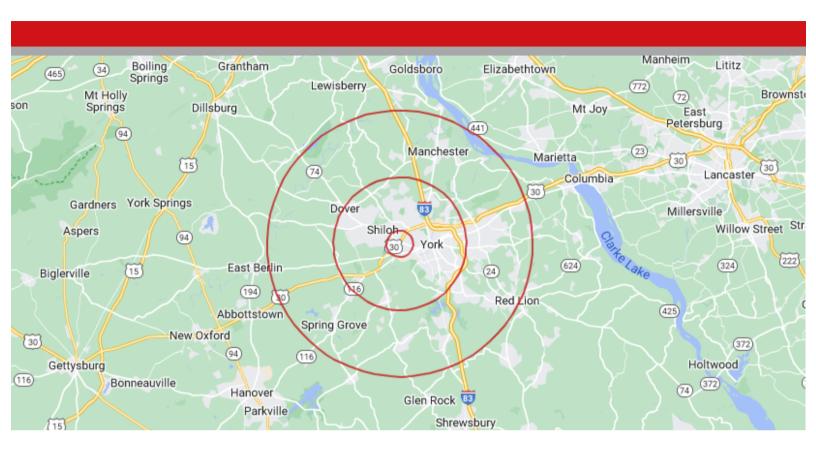

### **Distances to Cities:**

| Harrisburg, PA   | 27 miles  | 38 min      |
|------------------|-----------|-------------|
| Baltimore, MD    | 55 miles  | 1 hr 5 min  |
| Philadelphia, PA | 105 miles | 2 hr 10 min |
| New York, NY     | 188 miles | 3 hr 20 min |

| <b>Labor Statistics:</b> | 1 Mile: | <b>5 Miles:</b> | 10 Miles: |
|--------------------------|---------|-----------------|-----------|
| Total Population         | 7,229   | 143,545         | 274,034   |
| Labor Population         | 7,093   | 75,163          | 120,904   |
| Median Household Income  | 58,430  | 60,136          | 66,814    |