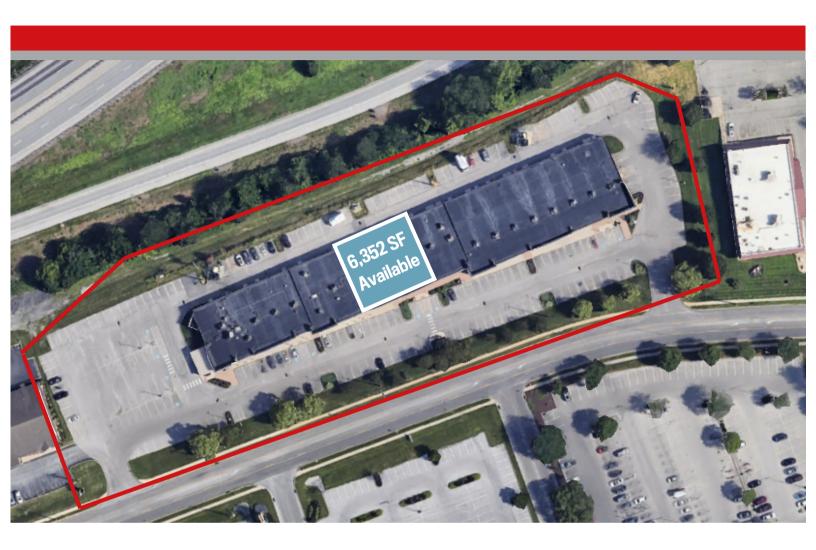

### **FOR LEASE**

Retail

6,352 SF AVAILABLE

### **Building Specifications:**

| Township | West Manchester<br>Township | Car Parking   | 225 Spaces |
|----------|-----------------------------|---------------|------------|
| Zoning   | RC                          | Building Size | 47,150 SF  |
| Acreage  | 5.35 AC                     | Tenancy       | Multi      |