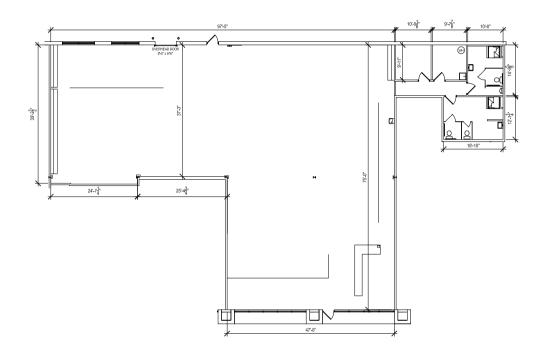

## CARLISLE COMMERCE CENTER (2159 WHITE STREET - SUITE #11, YORK PA 17404) 6,352 SF - DIMENSIONED FLOOR PLAN "B" BUSINESS

### CARLISLE COMMERCE CENTER (2159 WHITE STREET - SUITE #11, YORK PA 17404) 6,352 SF - OVERALL FLOOR PLAN "B" BUSINESS