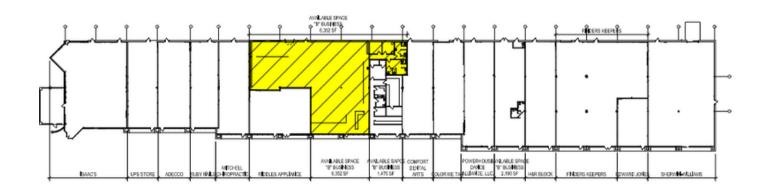

### CARLISLE COMMERCE CENTER (2159 WHITE STREET - SUITE #11, YORK PA 17404) 6,352 SF - OVERALL FLOOR PLAN "B" BUSINESS