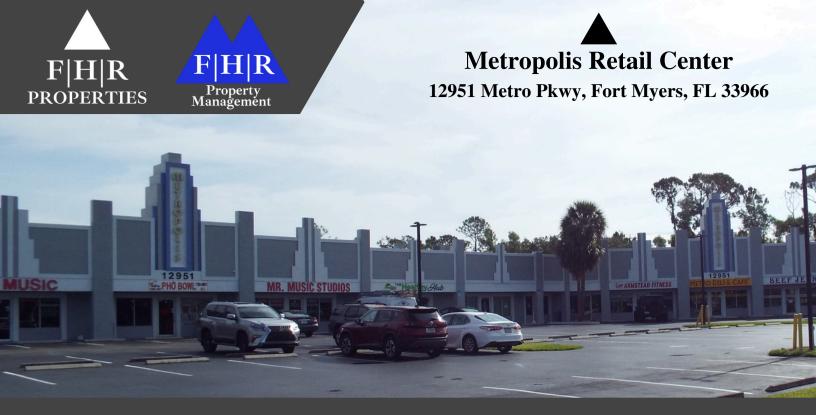

## 1,600 SF Retail Space For Lease!

\$15 PSF + CAM

| Listing Details     |                 |
|---------------------|-----------------|
| <b>Rental Rate:</b> | \$15 PSF + CAM  |
| Unit #9 SQFT:       | 1,600 SQFT      |
| <b>Center Type:</b> | Strip Center    |
| Stores:             | 17              |
| Frontage:           | 310 FT on Metro |

Looking to lease a new storefront for your business? Come visit the Metropolis Retail Center! Conveniently located along Metro Parkway in a heavy industrial area, your business will be easily found through the high daily traffic flow! Featuring marquee signage and plenty of parking for your customers, this is an ideal spot for restaurants or service businesses.