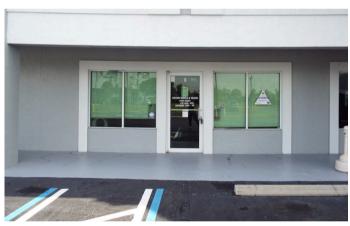

## 1,600 SF Retail Space For Lease!

\$15 PSF + CAM

| Listing Details     |                 |
|---------------------|-----------------|
| <b>Rental Rate:</b> | \$15 PSF + CAM  |
| Unit #9 SQFT:       | 1,600 SQFT      |
| <b>Center Type:</b> | Strip Center    |
| Stores:             | 17              |
| Frontage:           | 310 FT on Metro |

Looking to lease a new storefront for your business? Come visit the Metropolis Retail Center! Conveniently located along Metro Parkway in a heavy industrial area, your business will be easily found through the high daily traffic flow! Featuring marquee signage and plenty of parking for your customers, this is an ideal spot for restaurants or service businesses.