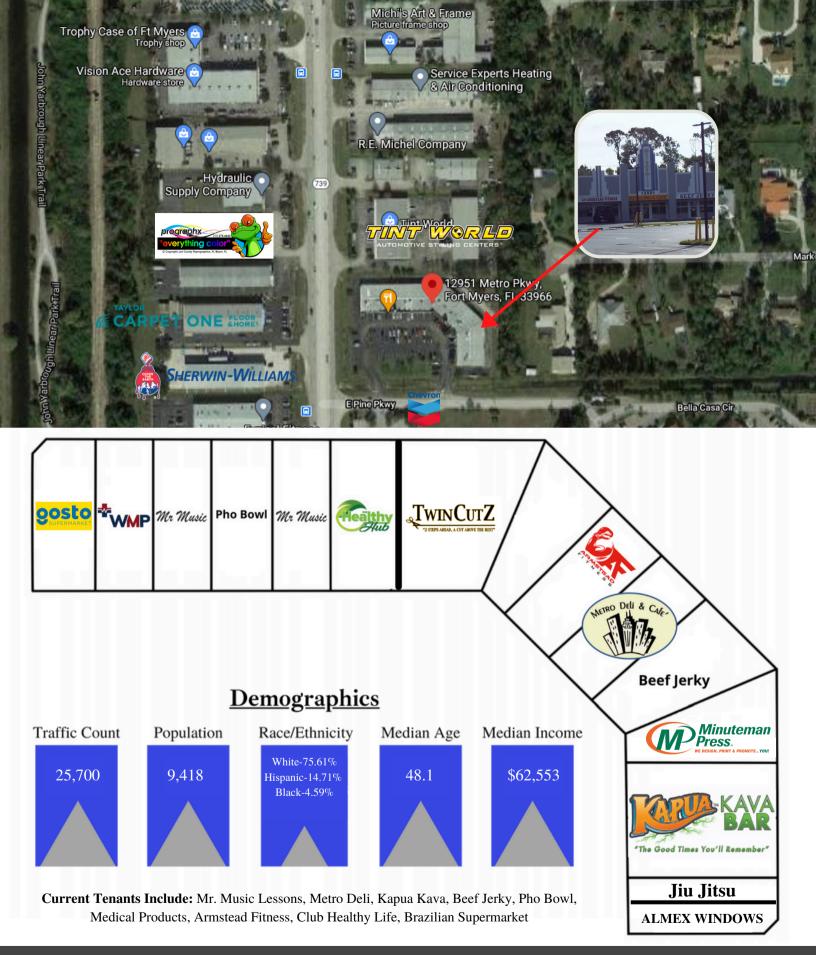

Looking to lease a new storefront for your business? Come visit the Metropolis Retail Center! Conveniently located along Metro Parkway in a heavy industrial area, your business will be easily found through the high daily traffic flow! Featuring marquee signage and plenty of parking for your customers, this is an ideal spot for restaurants or service businesses.