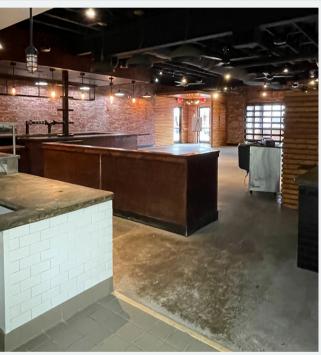

#### **Space Overview**

10,196 SF Multi-tenant Retail Building 1,500 Gal Grease Trap, Walk-In Coolers, 27 Ft Hood **Dedicated Drive Thru & Takeout Window** Enclosed Patio 450 SF (3,905 SF Interior) 74 Parking Spots (7.26/1,000 SF Ratio)

## 3,905 INTERIOR 450 ENCLOSED PATIO

Seth Taratoot - Agent

seth@emcatlanta.com

**Don Goodman** -Broker