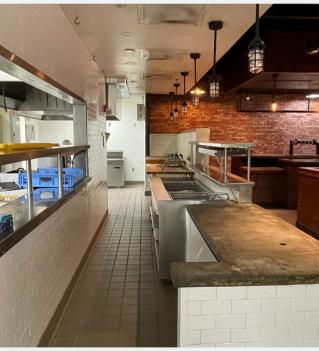

#### **Space Overview**

10,196 SF Multi-tenant Retail Building 1,500 Gal Grease Trap, Walk-In Coolers, 27 Ft Hood **Dedicated Drive Thru & Takeout Window** Enclosed Patio 450 SF (3,905 SF Interior) 74 Parking Spots (7.26/1,000 SF Ratio)