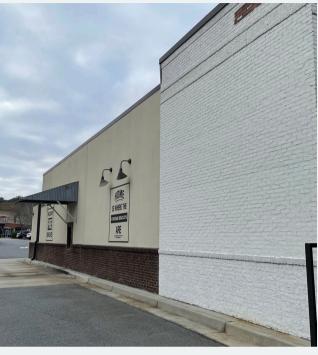

### .355 SF SPACE

3329 COBB PARKWAY NW ACWORTH, GA 30101

#### **Space Overview**

10,196 SF Multi-tenant Retail Building 1,500 Gal Grease Trap, Walk-In Coolers, 27 Ft Hood **Dedicated Drive Thru & Takeout Window** Enclosed Patio 450 SF (3,905 SF Interior) 74 Parking Spots (7.26/1,000 SF Ratio)

# 4,355 SF SPACE 3329 COBB PARKWAY NW ACWORTH, GA 30101