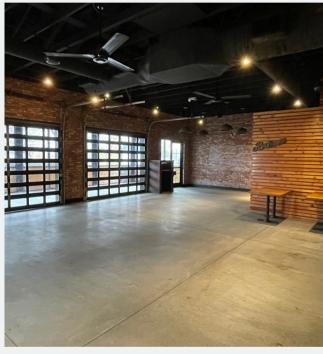

#### **Space Overview**

10,196 SF Multi-tenant Retail Building 1,500 Gal Grease Trap, Walk-In Coolers, 27 Ft Hood **Dedicated Drive Thru & Takeout Window** Enclosed Patio 450 SF (3,905 SF Interior) 74 Parking Spots (7.26/1,000 SF Ratio)

## 3,905 INTERIOR 450 ENCLOSED PATIO

Seth Taratoot - Agent

seth@emcatlanta.com

**Don Goodman** -Broker