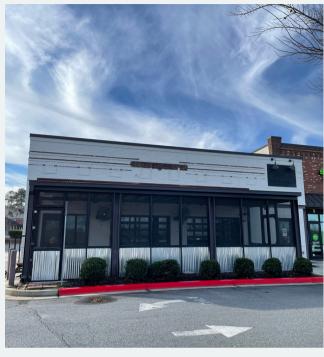

#### **Space Overview**

10,196 SF Multi-tenant Retail Building 1,500 Gal Grease Trap, Walk-In Coolers, 27 Ft Hood **Dedicated Drive Thru & Takeout Window** Enclosed Patio 450 SF (3,905 SF Interior) 74 Parking Spots (7.26/1,000 SF Ratio)

## 3,905 INTERIOR 450 ENCLOSED PATIO

Seth Taratoot - Agent

seth@emcatlanta.com

**Don Goodman** -Broker