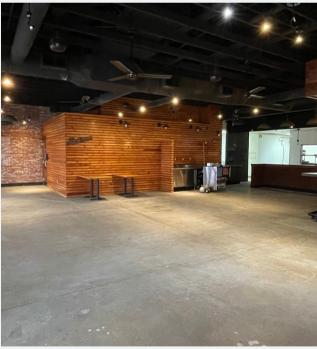

#### **Space Overview**

10,196 SF Multi-tenant Retail Building 1,500 Gal Grease Trap, Walk-In Coolers, 27 Ft Hood **Dedicated Drive Thru & Takeout Window** Enclosed Patio 450 SF (3,905 SF Interior) 74 Parking Spots (7.26/1,000 SF Ratio)

## 3,905 INTERIOR 450 ENCLOSED PATIO

Seth Taratoot - Agent

seth@emcatlanta.com

**Don Goodman** -Broker