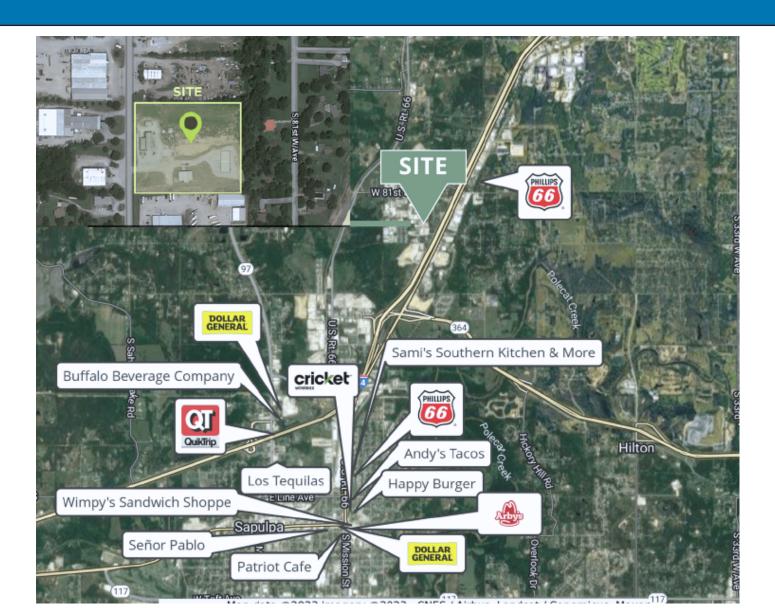

# LOCATION OVERVIEW

#### FOR LEASE | BUILD TO SUIT | INDUSTRIAL

8515 S. Regency Drive, Tulsa, OK 74131

PROPERTY IS LOCATED IN INDUSTRIAL AREA OFF OF W. 81st

CARA LEIGH INGRAM
Commercial Real Estate Advisor

214.213.3233 CARALEIGH@ACCESSREOK.COM