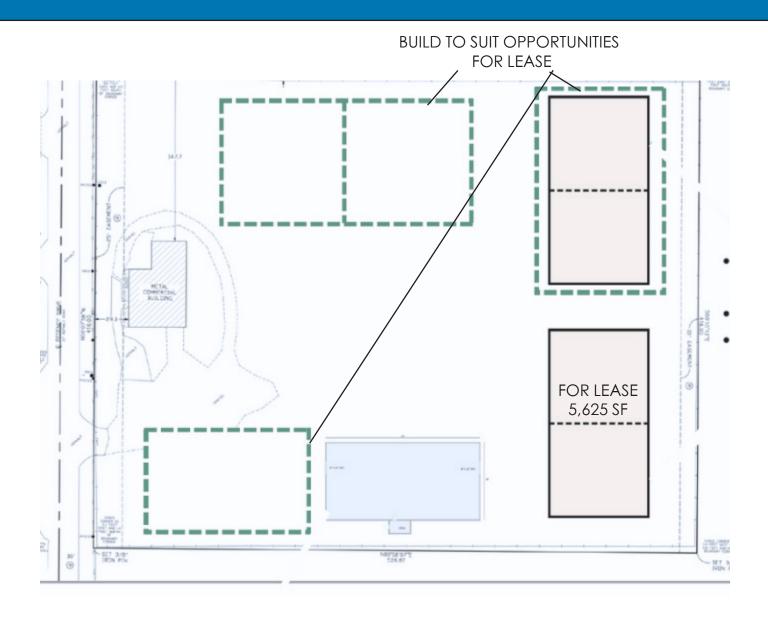

#### **FLOOR PLAN**

FOR LEASE | Industrial | 5,625 SF 8515 S. Regency Drive, Tulsa, OK 74131

+/- 5,625 SF

### **BUILD TO SUIT OPPORTUNITIES**

FOR LEASE | Industrial | 3,000 - 5,625 SF - 10,000 SF Regency Industrial Park, Tulsa, OK 74131

CARA LEIGH INGRAM
Commercial Real Estate Advisor

214.213.3233 CARALEIGH@ACCESSREOK.COM