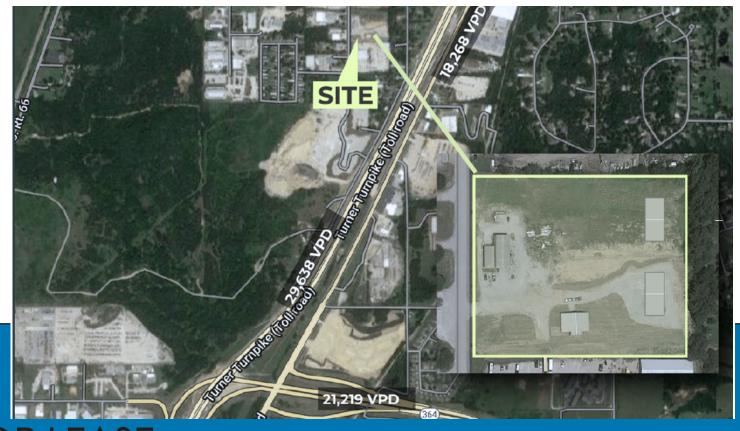

# LOCATION OVERVIEW

#### FOR LEASE | BUILD TO SUIT | INDUSTRIAL

8515 S. Regency Drive, Tulsa, OK 74131

PROPERTY IS LOCATED IN INDUSTRIAL AREA OFF OF W. 81st

CARA LEIGH INGRAM
Commercial Real Estate Advisor

214.213.3233 CARALEIGH@ACCESSREOK.COM

#### **Property Overview**

8515 S Regency Drive is a  $\pm$  5,625 SF Industrial Building located off W. 81st & Regency Drive. Excellent location for many industrial uses located in the area. Pat of an Industrial property located on Regency Drive just off W 81st St. in Tulsa, OK. The fully fenced 5.03 acre property currently consists of 3 warehouse buildings totaling 11,505 RSF. Ideally situated in one of Tulsas core industrial corridors in West Tulsa. This ideal location provides easy access to I-44 & Turner Turnpike located just north of I-44 & West 81st Street in Creek County.