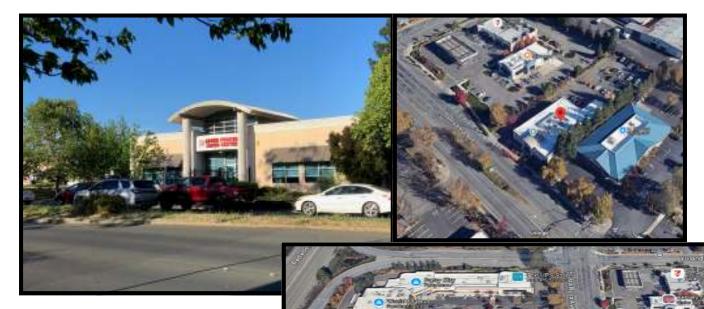

## 2700 Santa Avenue Santa Rosa, CA 95407

8,127 sf \$2.00 psf/mo NNN

- **High Traffic**
- Surrounded by National and **Regional Tenants**
- Easy Highway 101 Access NNN Estimate \$0.68 psf.
- **38 Dedicated Parking Places On-site**
- Available January 2025

For More Information Contact

Vicki Greenbaum 707 579-2738 Vicki.northbay@gmail.com **DRE License #00909750** 

Neighbors include REI, DSW, Scandinavian Designs, Lumber Liquidators, World Market Furniture, Dunkin, Michaels, Starbucks, Total Wine & More