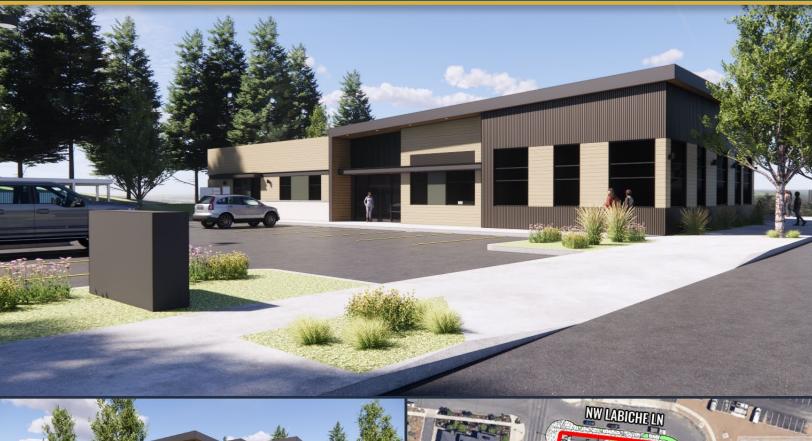

### FOR LEASE

3,032-6,413 SF | \$3.25-\$3.75/SF/MO. NNN

# Class A Office/Medical Development in NorthWest Crossing

2219 NW Labiche Lane, Bend, OR 97703

### **HIGHLIGHTS**

- Class A office/medical building on Bend's west side
- Great location near NorthWest Crossing shops & restaurants
- Signage available on interior and exterior of building
- 22 onsite parking spaces plus street parking
- NorthWest Crossing is home to more than 1,550 housing units stretching over 486 acres