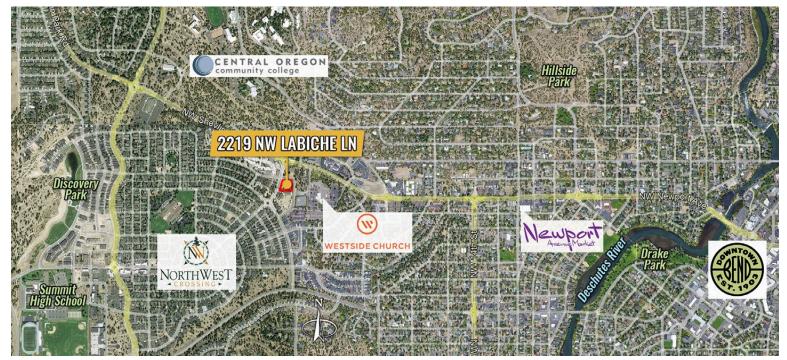

# Class A Office/Medical Development in NorthWest Crossing

2219 NW Labiche Lane, Bend, OR 97703