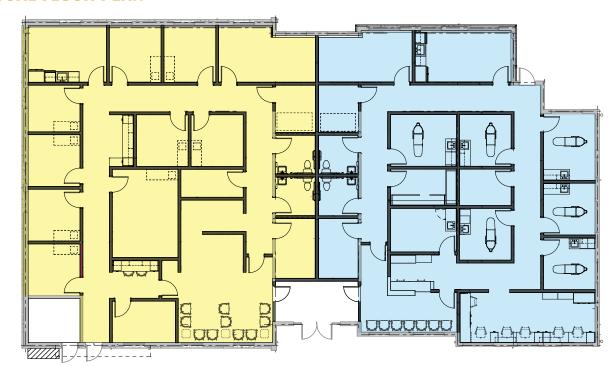

#### **CONCEPTUAL FLOOR PLAN**

**SUITE B** 

3.381 SF

SUITE A 3,032 SF

Brokers are licensed in the state of Oregon. This information has been furnished from sources we deem reliable, but for which we assume no liability. This is an exclusive listing. The information contained herein is given in confidence with the understanding that all negotiations pertaining to this property be handled through Compass Commercial Real Estate Services. All measurements are approximate.