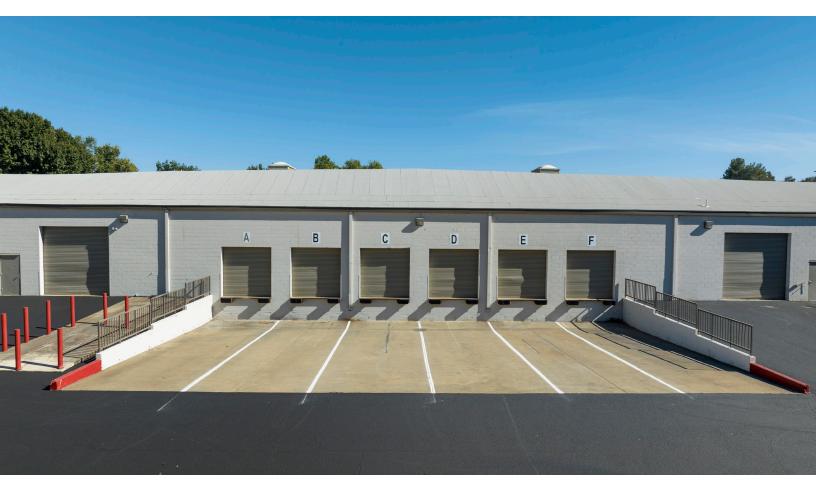

## Property Highlights

- + ±89,500 SF Available
- + Existing Office
- + 16'-24' Clear Height
- + 13 Dock Loading Doors
- + 3 Grade Level Doors
- + Warehouse Insulated

\*tenant to independently verify prior to entering binding agreement