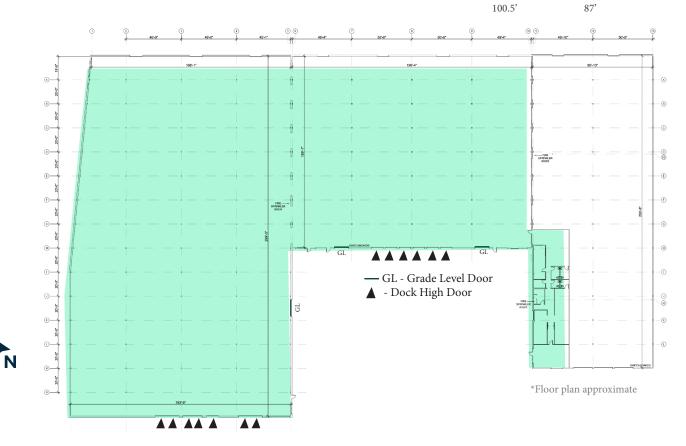

## Property Highlights

- + ±89,500 SF Available
- + Existing Office
- + 16'-24' Clear Height
- + 13 Dock Loading Doors
- + 3 Grade Level Doors
- + Warehouse Insulated

\*tenant to independently verify prior to entering binding agreement

- + Fenced Enclosed Yard
- + T8-Lighting Throughout Warehouse Area
- + 800Amps of 277/480\*
- + Skylights
- + Downtown Sacramento River District
- + Sprinklered

North 10th Street

Vine Street