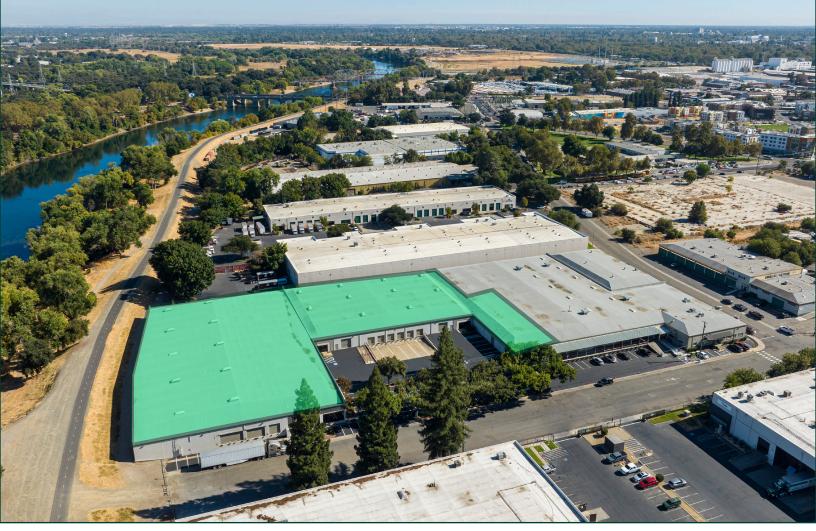

# 849 N 10th Street

Sacramento, CA 95811

### PRICE REDUCTION - \$0.48 + NNN | ±89,500 Square Feet Available

- + Fenced Enclosed Yard
- + T8-Lighting Throughout Warehouse Area
- + 800Amps of 277/480\*
- + Skylights
- + Downtown Sacramento River District
- + Sprinklered

North 10th Street

Vine Street