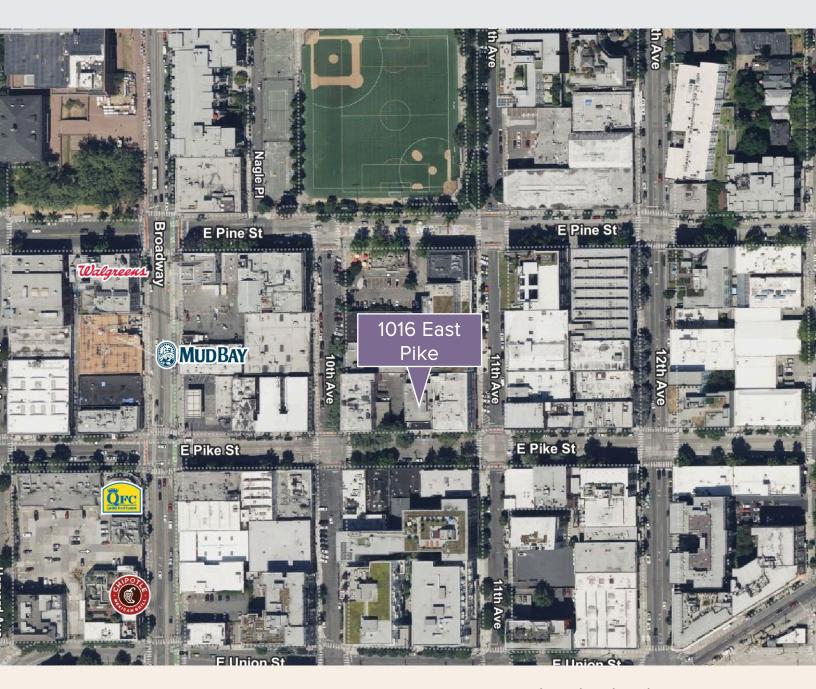

# 1016 East Pike Street

For Lease | Office Space in the heart of Capitol Hill



## Lower Level/Basement

5,686 SF Office Space



- NORTH FACING SUITE provides a newly built out space with open modern design and modern finishes including restrooms and kitchen
- NEWLY remodeled entry lobby
- GLASS conference room
- STATE-OF-THE-ART lighting system that can be controlled wirelessly by your phone

- PRIVATE outdoor area accessed only through the suite
- SECURE building with access controlled elevator, street entrance and double glass entry door
- NEW multi-zone HVAC with variable fresh air circulation
- SOUND insulation throughout

## 3rd Floor

6,810 SF Office Space



#### 4th Floor

3,799 SF Office Space







#### Contact Us

JJ Shephard Senior Vice President +1 206 292 6032 jj.shephard@cbre.com

Riley Shephard First Vice President +1 425 462 6932 Riley.shephard@cbre.com

© 2023 CBRE, Inc. All rights reserved. This information has been obtained from sources believed reliable, but has not been verified for accuracy or completeness. You should conduct a careful, independent investigation of the property and verify all information. Any reliance on this information is solely at your own risk. CBRE and the CBRE logo are service marks of CBRE, Inc. All other marks displayed on this document are the property of their respective owners, and the use of such logos does not imply any affiliation with or endorsement of CBRE. Photos herein are the property of their respective owners. Use of these images w