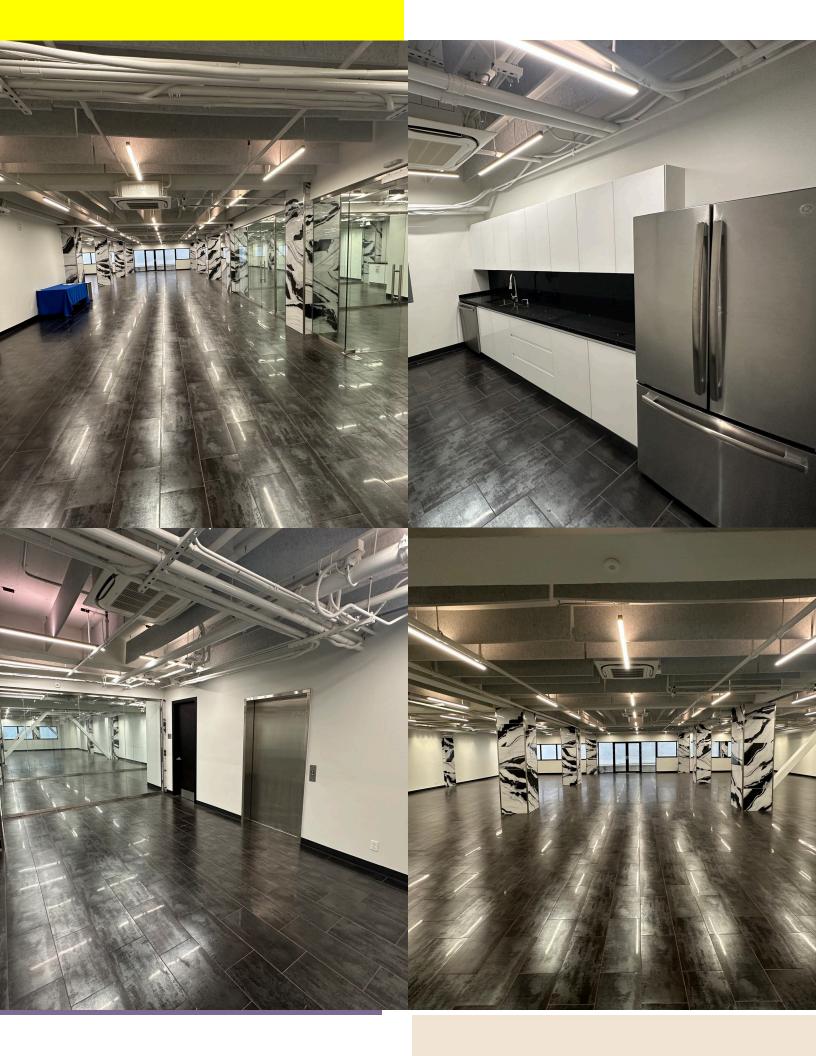

## Lower Level/Basement

5,686 SF Office Space

- NORTH FACING SUITE provides a newly built out space with open modern design and modern finishes including restrooms and kitchen
- NEWLY remodeled entry lobby
- GLASS conference room
- STATE-OF-THE-ART lighting system that can be controlled wirelessly by your phone

- PRIVATE outdoor area accessed only through the suite
- SECURE building with access controlled elevator, street entrance and double glass entry door
- NEW multi-zone HVAC with variable fresh air circulation
- SOUND insulation throughout