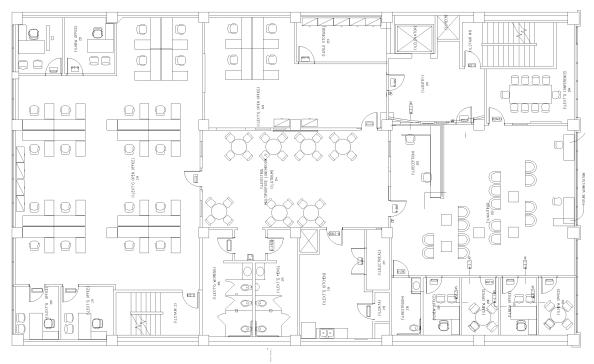

# 1016 East Pike Street

For Lease | Office Space in the heart of Capitol Hill



## Lower Level/Basement

5,686 SF Office Space



- NORTH FACING SUITE provides a newly built out space with open modern design and modern finishes including restrooms and kitchen
- NEWLY remodeled entry lobby
- GLASS conference room
- STATE-OF-THE-ART lighting system that can be controlled wirelessly by your phone

- PRIVATE outdoor area accessed only through the suite
- SECURE building with access controlled elevator, street entrance and double glass entry door
- NEW multi-zone HVAC with variable fresh air circulation
- SOUND insulation throughout

## 3rd Floor

6,810 SF Office Space



#### 4th Floor

3,799 SF Office Space







#### Contact Us

JJ Shephard Senior Vice President +1 206 292 6032 jj.shephard@cbre.com

Riley Shephard First Vice President +1 425 462 6932 Riley.shephard@cbre.com

© 2023 CBRE, Inc. All rights reserved. This information has been obtained from sources believed reliable, but has not been verified for accuracy or completeness. You should conduct a careful, independent investigation of the property and verify all information. Any reliance on this information is solely at your own risk. CBRE and the CBRE logo are service marks of CBRE, Inc. All other marks displayed on this document are the property of their respective owners, and the use of such logos does not imply any affiliation with or endorsement of CBRE. Photos herein are the property of t