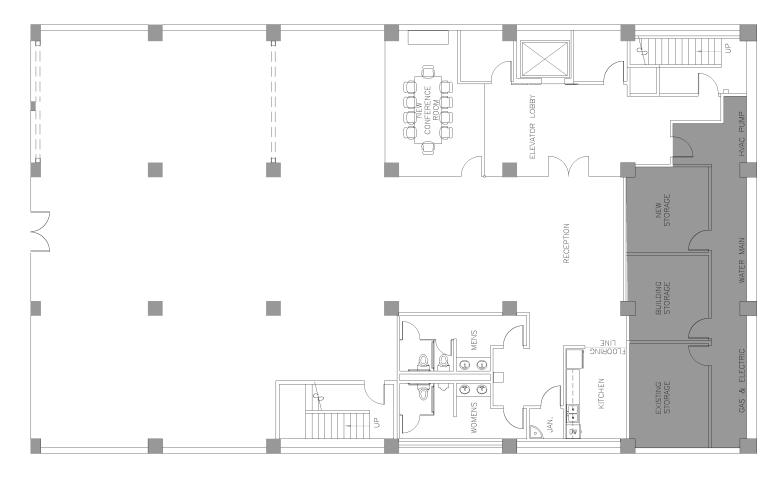

## Lower Level/Basement

5,686 SF Office Space

- NORTH FACING SUITE provides a newly built out space with open modern design and modern finishes including restrooms and kitchen
- NEWLY remodeled entry lobby
- GLASS conference room
- STATE-OF-THE-ART lighting system that can be controlled wirelessly by your phone

- PRIVATE outdoor area accessed only through the suite
- SECURE building with access controlled elevator, street entrance and double glass entry door
- NEW multi-zone HVAC with variable fresh air circulation
- SOUND insulation throughout