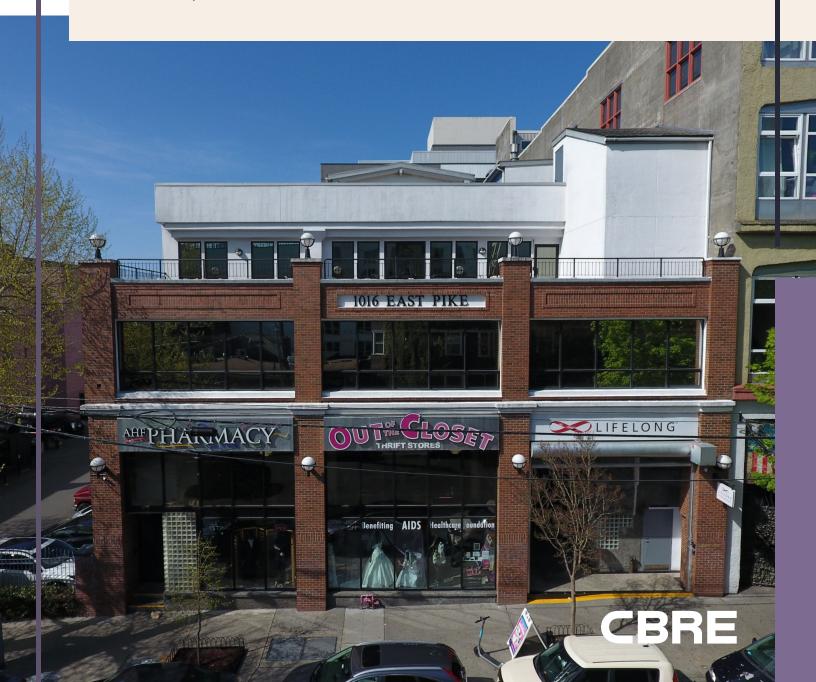

# 1016 East Pike Street

For Lease | Office Space in the heart of Capitol Hill



## Lower Level/Basement

5,686 SF Office Space



- NORTH FACING SUITE provides a newly built out space with open modern design and modern finishes including restrooms and kitchen
- NEWLY remodeled entry lobby
- GLASS conference room
- STATE-OF-THE-ART lighting system that can be controlled wirelessly by your phone

- PRIVATE outdoor area accessed only through the suite
- SECURE building with access controlled elevator, street entrance and double glass entry door
- NEW multi-zone HVAC with variable fresh air circulation
- SOUND insulation throughout

## 3rd Floor

6,810 SF Office Space



#### 4th Floor

3,799 SF Office Space







#### Contact Us

JJ Shephard Senior Vice President +1 206 292 6032 jj.shephard@cbre.com

Riley Shephard First Vice President +1 425 462 6932 Riley.shephard@c