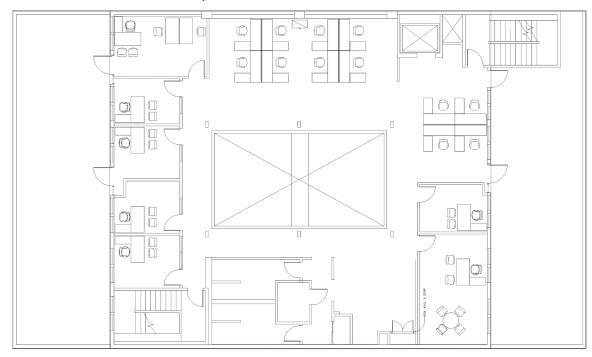

# 1016 East Pike Street

For Lease | Office Space in the heart of Capitol Hill



## Lower Level/Basement

5,686 SF Office Space



- NORTH FACING SUITE provides a newly built out space with open modern design and modern finishes including restrooms and kitchen
- NEWLY remodeled entry lobby
- GLASS conference room
- STATE-OF-THE-ART lighting system that can be controlled wirelessly by your phone

- PRIVATE outdoor area accessed only through the suite
- SECURE building with access controlled elevator, street entrance and double glass entry door
- NEW multi-zone HVAC with variable fresh air circulation
- SOUND insulation throughout

## 3rd Floor

6,810 SF Office Space



#### 4th Floor

3,799 SF Office Space







#### Contact Us

JJ Shephard Senior Vice President +1 206 292 6032 jj.shephard@cbre.com

Riley Shephard First Vice President +1 425 462 6932 Riley.shephard@cbre.com

© 2023 CBRE, Inc. All rights reserved. This information has been obtained from sources believed reliable, but has not been verified for accuracy or completeness. You should conduct a careful, independent investigation of the property and verify all information. Any reliance on this information is solely at your own risk. CBRE and the CBRE logo are service marks of CBRE, Inc. All other marks displayed on this document are the property of their respective owners, and the use of such logos does not imply any affiliation with or endorsement of CBRE. Photos herein are the property of their respective owners. Use of these imag