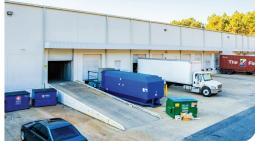

24/7 Building Access High-speed Internet

On-site Staff CCTV, Surveillance System

Turnkey Spaces Ample Loading Docks

Conference Rooms Gourmet Coffee & Water

Daily Janitor Service Forklift Rentals and Labor

### **Property Features**

| RBA             | 81,440 Square Feet        |
|-----------------|---------------------------|
| Site            | 16.84 Acres               |
| Clear Height    | 20'                       |
| Loading Docks   | 19 ext                    |
| HVAC            | Yes                       |
| Fire Protection | Yes                       |
| Access          | 24/7, Turnkey             |
| Warehouse       | 300 - 71,440 SF Divisible |
| Private Office  | 150 - 10,000 SF Divisible |