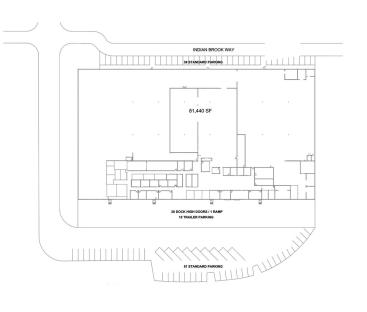

## Facility Map

www.cubework.com 800.338.6369

- 9 1600 Indian Brook Way, Norcross, GA 30093
- **&** 800-338-6369

### **Property Features**

| RBA             | 81,440 Square Feet        |
|-----------------|---------------------------|
| Site            | 16.84 Acres               |
| Clear Height    | 20'                       |
| Loading Docks   | 19 ext                    |
| HVAC            | Yes                       |
| Fire Protection | Yes                       |
| Access          | 24/7, Turnkey             |
| Warehouse       | 300 - 71,440 SF Divisible |
| Private Office  | 150 - 10,000 SF Divisible |