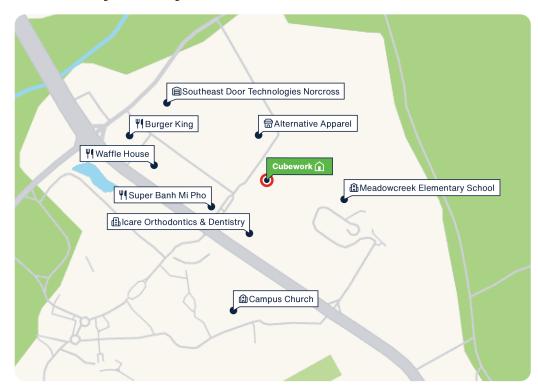

## Facility Map

www.cubework.com 800.338.6369

- 9 1600 Indian Brook Way, Norcross, GA 30093
- **&** 800-338-6369