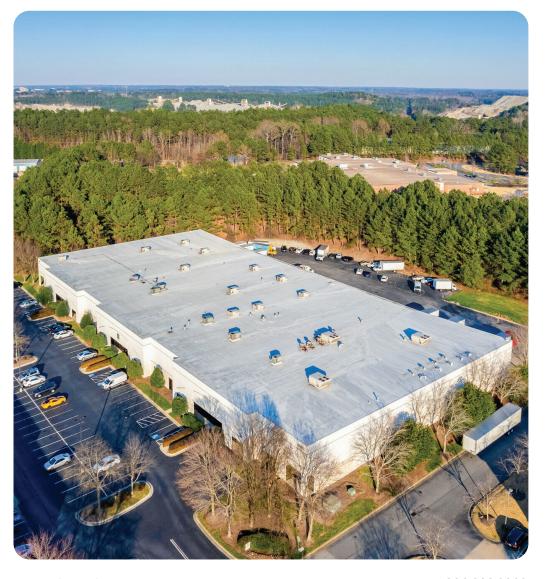

### **Property Features**

| RBA             | 81,440 Square Feet        |
|-----------------|---------------------------|
| Site            | 16.84 Acres               |
| Clear Height    | 20'                       |
| Loading Docks   | 19 ext                    |
| HVAC            | Yes                       |
| Fire Protection | Yes                       |
| Access          | 24/7, Turnkey             |
| Warehouse       | 300 - 71,440 SF Divisible |
| Private Office  | 150 - 10,000 SF Divisible |