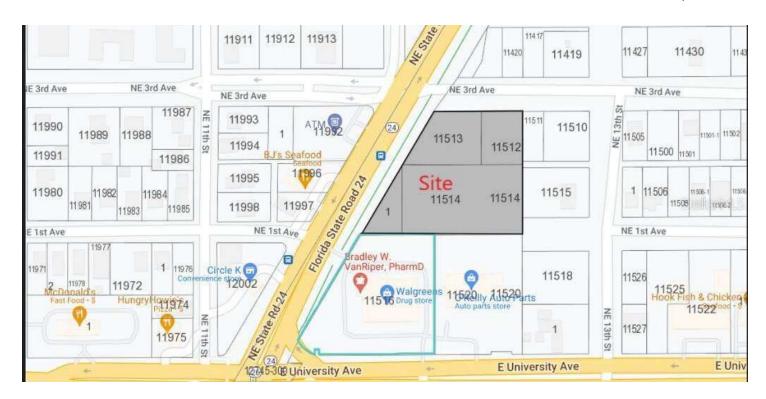

#### PROPERTY DESCRIPTION

This property is located right off Waldo Road approximately 100 yards from the intersection of Waldo Road and University Avenue, and Walgreens. The property has City of Gainesville U-7 mixed use zoning. The U-7 zoning allows business/retail, office and multi-family developments. The zoning on the property allows 50 units per acre and 4 stories by right and 60 units per acre and 6 stories by Special Use Permit. The property is located next to the Rails to Trails Greenway that connect the City of Gainesville to the City of Hawthorne. Within the last 18 months the area has added a WAWA and a Waffle House as new developments.

#### **PROPERTY HIGHLIGHTS**

- · Located near intersection of NE Waldo Rd and E University Avenue
- · 2.02 Acres Available
- · U-7 Mixed Use Zoning
- · Zoning Allows for 50/60 Units Per Acre