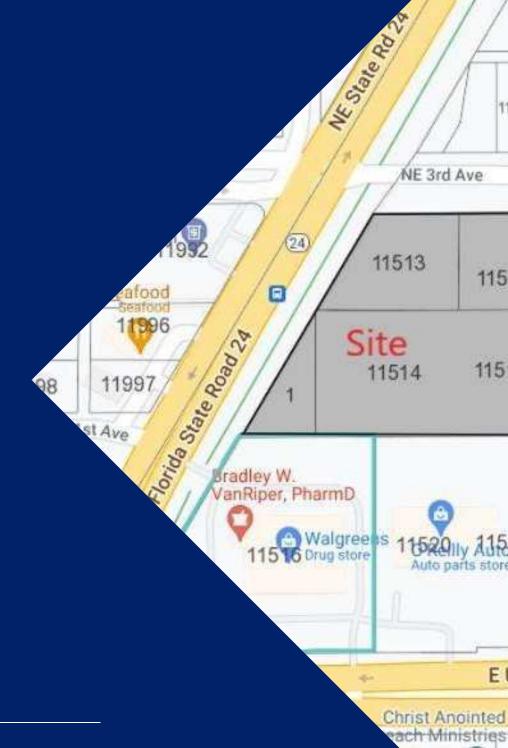

#### PROPERTY DESCRIPTION

This property is located right off Waldo Road approximately 100 yards from the intersection of Waldo Road and University Avenue, and Walgreens. The property has City of Gainesville U-7 mixed use zoning. The U-7 zoning allows business/retail, office and multi-family developments. The zoning on the property allows 50 units per acre and 4 stories by right and 60 units per acre and 6 stories by Special Use Permit. The property is located next to the Rails to Trails Greenway that connect the City of Gainesville to the City of Hawthorne. Within the last 18 months the area has added a WAWA and a Waffle House as new developments.

#### **PROPERTY HIGHLIGHTS**

- · Located near intersection of NE Waldo Rd and E University Avenue
- · 2.02 Acres Available
- · U-7 Mixed Use Zoning
- · Zoning Allows for 50/60 Units Per Acre