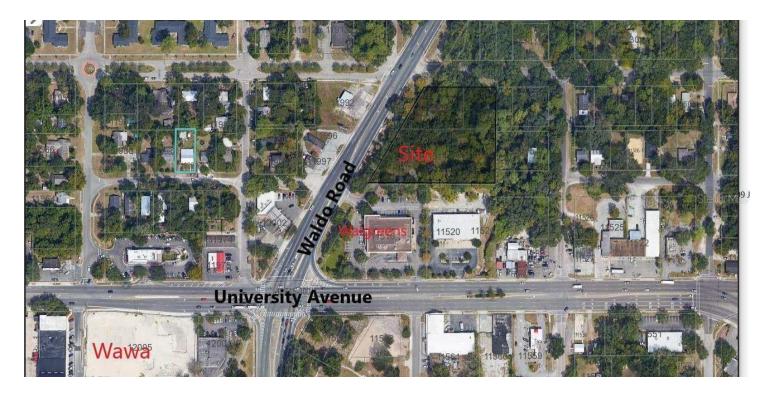

#### PROPERTY DESCRIPTION

This property is located right off Waldo Road approximately 100 yards from the intersection of Waldo Road and University Avenue, and Walgreens. The property has City of Gainesville U-7 mixed use zoning. The U-7 zoning allows business/retail, office and multi-family developments. The zoning on the property allows 50 units per acre and 4 stories by right and 60 units per acre and 6 stories by Special Use Permit. The property is located next to the Rails to Trails Greenway that connect the City of Gainesville to the City of Hawthorne. Within the last 18 months the area has added a WAWA and a Waffle House as new developments.