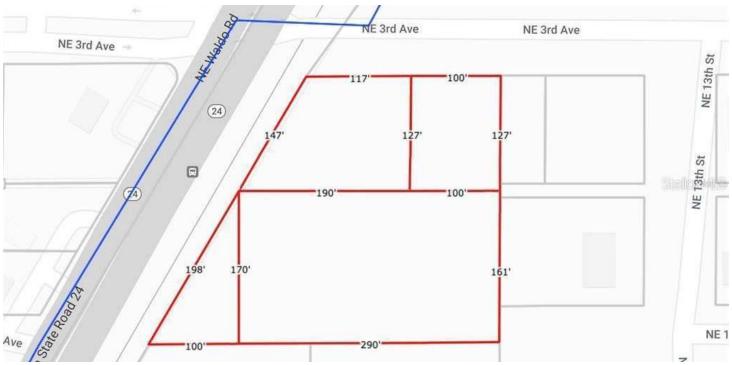

#### **PROPERTY HIGHLIGHTS**

- · Located near intersection of NE Waldo Rd and E University Avenue
- · 2.02 Acres Available
- · U-7 Mixed Use Zoning
- · Zoning Allows for 50/60 Units Per Acre

#### OFFERING SUMMARY

| Sale Price:       |          |          | \$875,000  |
|-------------------|----------|----------|------------|
| Lot Size:         |          |          | 2.02 Acres |
| DEMOGRAPHICS      | 1 MILE   | 3 MILES  | 5 MILES    |
| Total Households  | 366      | 4,897    | 23,965     |
| Total Population  | 1,045    | 13,607   | 53,022     |
| Average HH Income | \$26,126 | \$39,734 | \$46,609   |
|                   |          |          |            |