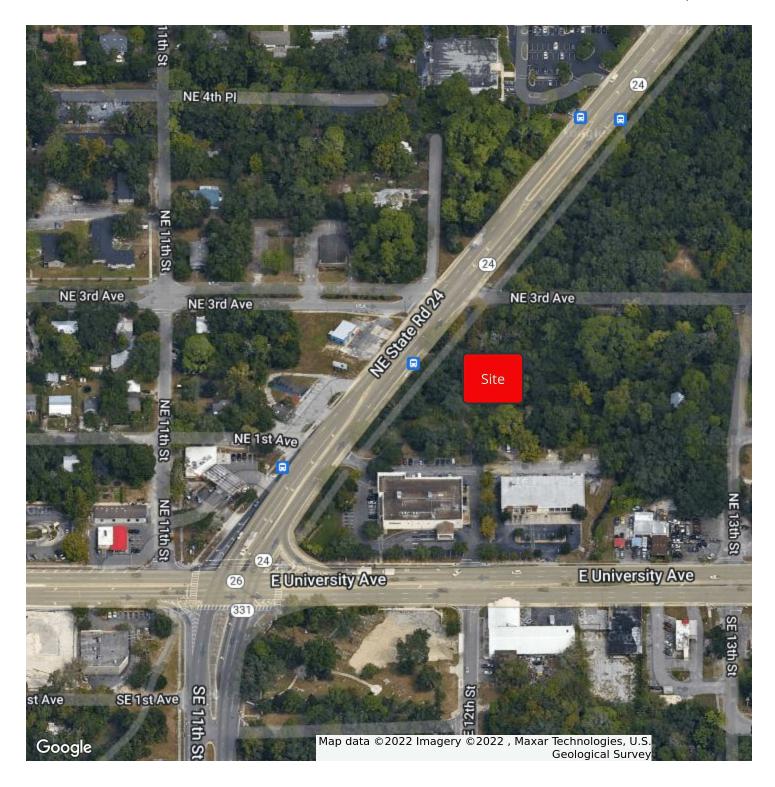

#### PROPERTY DESCRIPTION

This property is located right off Waldo Road approximately 100 yards from the intersection of Waldo Road and University Avenue, and Walgreens. The property has City of Gainesville U-7 mixed use zoning. The U-7 zoning allows business/retail, office and multi-family developments. The zoning on the property allows 50 units per acre and 4 stories by right and 60 units per acre and 6 stories by Special Use Permit. The property is located next to the Rails to Trails Greenway that connect the City of Gainesville to the City of Hawthorne. Within the last 18 months the area has added a WAWA and a Waffle House as new developments.

#### **PROPERTY HIGHLIGHTS**

- · Located near intersection of NE Waldo Rd and E University Avenue
- · 2.02 Acres Available
- · U-7 Mixed Use Zoning
- · Zoning Allows for 50/60 Units Per Acre